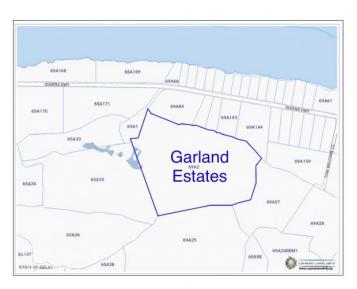

### PROPERTY DESCRIPTION

Welcome to Garland Estates Lot 15, a fantastic new subdivision located on the serene North East Coast of the Island, along Queens Highway. This location is one of the most pristine and tranquil parts of the Cayman Islands, offering the perfect backdrop for your investment property, a luxurious getaway home, or the chance to design and build your dream residence. A Hidden Gem on the East Coast Garland Estates is not just about location-it's about lifestyle. Situated near some of the island's most soughtafter tourist attractions, such as the Crystal Caves and the Queen Elizabeth II Botanic Park, this area is a haven for nature lovers. Just a short drive away, you'll find Rum Point and Kaibo, offering guick and easy access to Stingray City, Starfish Point, and an array other water activity. Oversized Lots with Endless Possibilities The oversized lots at Garland Estates are truly a rare find. Whether you're looking to make a smart investment or seeking the ideal plot to build your dream home, these lots offer ample space and flexibility to accommodate your vision. For first-time buyers eager to jump on the property ladder, this is an unbeatable opportunity. A Sanctuary Close to Adventure Waking up every morning to the incredible sunrises and the tranquility of the North East Coast. Garland Estates provides the perfect balance of seclusion and accessibility. Whether you want to explore the island's natural wonders or simply relax in your own private sanctuary, this location delivers the best of both worlds. Secure Your Future at Garland Estates Lot 15 Don't miss out on the opportunity to own a piece of paradise. Garland Estates offers convenience, and potential. Perfectly suited for investors, new homeowners, or those looking to create a bespoke living experience, this subdivision is your gateway to an unparalleled island lifestyle. Contact us today to find out more about Garland Estates and how you can secure your own slice of paradise. How do yo ... View More

#### PROPERTY FEATURES

| Views         | Garden View             |
|---------------|-------------------------|
| Block         | 69A                     |
| Parcel        | 2H15                    |
| Zoning        | Agriculture/Residential |
| Road Frontage | 164                     |
| Soil          | Rock                    |