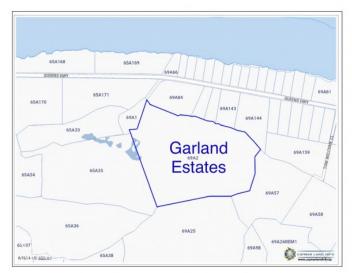

### **GARLAND ESTATES - LOT 4**

Eastern Districts of Grand Cayman, Cayman Islands

# PROPERTY FEATURES

Views Garden View

Block 69A Parcel 2H4

Zoning Agriculture/Residential

Road Frontage 164 Soil Rock