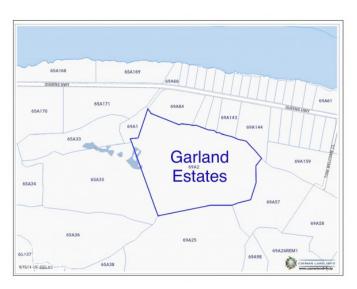

### PROPERTY DESCRIPTION

Welcome to Garland Estates Lot 2, a fantastic new subdivision located on the serene North East Coast of the Island, along Queens Highway. This location is one of the most pristine and tranquil parts of the Cayman Islands, offering the perfect backdrop for your investment property, a luxurious getaway home, or the chance to design and build your dream residence. A Hidden Gem on the East Coast Garland Estates is not just about location-it's about lifestyle. Situated near some of the island's most soughtafter tourist attractions, such as the Crystal Caves and the Queen Elizabeth II Botanic Park, this area is a haven for nature lovers. Just a short drive away, you'll find Rum Point and Kaibo, offering guick and easy access to Stingray City, Starfish Point, and an array other water activity. Oversized Lots with Endless Possibilities The oversized lots at Garland Estates are truly a rare find. Whether you're looking to make a smart investment or seeking the ideal plot to build your dream home, these lots offer ample space and flexibility to accommodate your vision. For first-time buyers eager to jump on the property ladder, this is an unbeatable opportunity. A Sanctuary Close to Adventure Waking up every morning to the incredible sunrises and the tranquility of the North East Coast. Garland Estates provides the perfect balance of seclusion and accessibility. Whether you want to explore the island's natural wonders or simply relax in your own private sanctuary, this location delivers the best of both worlds. Secure Your Future at Garland Estates Lot 2 Don't miss out on the opportunity to own a piece of paradise. Garland Estates offers convenience, and potential. Perfectly suited for investors, new homeowners, or those looking to create a bespoke living experience, this subdivision is your gateway to an unparalleled island lifestyle. Contact us today to find out more about Garland Estates and how you can secure your own slice of paradise. How do you... View More

#### PROPERTY FEATURES

| Views         | Garden View             |
|---------------|-------------------------|
| Block         | 69A                     |
| Parcel        | 2H2                     |
| Zoning        | Agriculture/Residential |
| Road Frontage | 164                     |
| Soil          | Rock                    |