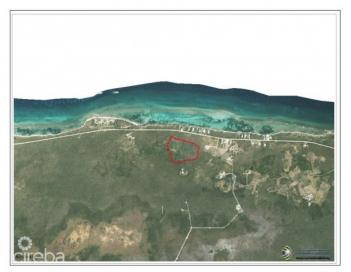

### PROPERTY DESCRIPTION

Welcome to Garland Estates Lot 2, a fantastic new subdivision located on the serene North East Coast of the Island, along Queens Highway. This location is one of the most pristine and tranquil parts of the Cayman Islands, offering the perfect backdrop for your investment property, a luxurious getaway home, or the chance to design and build your dream residence. A Hidden Gem on the East Coast Garland Estates is not just about location-it's about lifestyle. Situated near some of the island's most soughtafter tourist attractions, such as the Crystal Caves and the Queen Elizabeth II Botanic Park, this area is a haven for nature lovers. Just a short drive away, you'll find Rum Point and Kaibo, offering guick and easy access to Stingray City, Starfish Point, and an array other water activity. Oversized Lots with Endless Possibilities The oversized lots at Garland Estates are truly a rare find. Whether you're looking to make a smart investment or seeking the ideal plot to build your dream home, these lots offer ample space and flexibility to accommodate your vision. For first-time buyers eager to jump on the property ladder, this is an unbeatable opportunity. A Sanctuary Close to Adventure Waking up every morning to the incredible sunrises and the tranquility of the North East Coast. Garland Estates provides the perfect balance of seclusion and accessibility. Whether you want to explore the island's natural wonders or simply relax in your own private sanctuary, this location delivers the best of both worlds. Secure Your Future at Garland Estates Lot 2 Don't miss out on the opportunity to own a piece of paradise. Garland Estates offers convenience, and potential. Perfectly suited for investors, new homeowners, or those looking to create a bespoke living experience, this subdivision is your gateway to an unparalleled island lifestyle. Contact us today to find out more about Garland Estates and how you can secure your own slice of paradise. How do you... View More