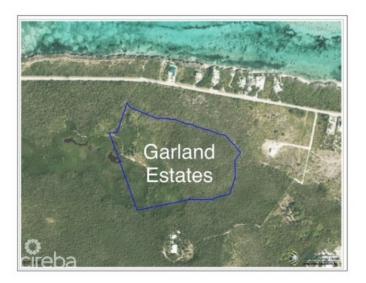

### PROPERTY DESCRIPTION

Welcome to Garland Estates Lot 2, a fantastic new subdivision located on the serene North East Coast of the Island, along Queens Highway. This location is one of the most pristine and tranquil parts of the Cayman Islands, offering the perfect backdrop for your investment property, a luxurious getaway home, or the chance to design and build your dream residence. A Hidden Gem on the East Coast Garland Estates is not just about location-it's about lifestyle. Situated near some of the island's most soughtafter tourist attractions, such as the Crystal Caves and the Queen Elizabeth II Botanic Park, this area is a haven for nature lovers. Just a short drive away, you'll find Rum Point and Kaibo, offering guick and easy access to Stingray City, Starfish Point, and an array other water activity. Oversized Lots with Endless Possibilities The oversized lots at Garland Estates are truly a rare find. Whether you're looking to make a smart investment or seeking the ideal plot to build your dream home, these lots offer ample space and flexibility to accommodate your vision. For first-time buyers eager to jump on the property ladder, this is an unbeatable opportunity. A Sanctuary Close to Adventure Waking up every morning to the incredible sunrises and the tranquility of the North East Coast. Garland Estates provides the perfect balance of seclusion and accessibility. Whether you want to explore the island's natural wonders or simply relax in your own private sanctuary, this location delivers the best of both worlds. Secure Your Future at Garland Estates Lot 2 Don't miss out on the opportunity to own a piece of paradise. Garland Estates offers convenience, and potential. Perfectly suited for investors, new homeowners, or those looking to create a bespoke living experience, this subdivision is your gateway to an unparalleled island lifestyle. Contact us today to find out more about Garland Estates and how you can secure your own slice of paradise. How do you... View More