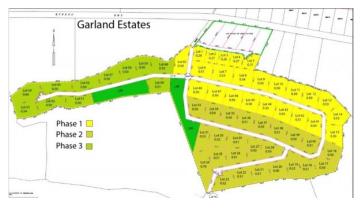

### PROPERTY DESCRIPTION

Welcome to Garland Estates Lot 2, a fantastic new subdivision located on the serene North East Coast of the Island, along Queens Highway. This location is one of the most pristine and tranquil parts of the Cayman Islands, offering the perfect backdrop for your investment property, a luxurious getaway home, or the chance to design and build your dream residence. A Hidden Gem on the East Coast Garland Estates is not just about location-it's about lifestyle. Situated near some of the island's most soughtafter tourist attractions, such as the Crystal Caves and the Queen Elizabeth II Botanic Park, this area is a haven for nature lovers. Just a short drive away, you'll find Rum Point and Kaibo, offering guick and easy access to Stingray City, Starfish Point, and an array other water activity. Oversized Lots with Endless Possibilities The oversized lots at Garland Estates are truly a rare find. Whether you're looking to make a smart investment or seeking the ideal plot to build your dream home, these lots offer ample space and flexibility to accommodate your vision. For first-time buyers eager to jump on the property ladder, this is an unbeatable opportunity. A Sanctuary Close to Adventure Waking up every morning to the incredible sunrises and the tranquility of the North East Coast. Garland Estates provides the perfect balance of seclusion and accessibility. Whether you want to explore the island's natural wonders or simply relax in your own private sanctuary, this location delivers the best of both worlds. Secure Your Future at Garland Estates Lot 2 Don't miss out on the opportunity to own a piece of paradise. Garland Estates offers convenience, and potential. Perfectly suited for investors, new homeowners, or those looking to create a bespoke living experience, this subdivision is your gateway to an unparalleled island lifestyle. Contact us today to find out more about Garland Estates and how you can secure your own slice of paradise. How do you... View More