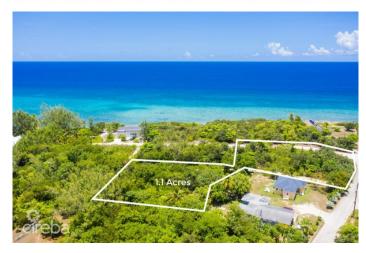

# KING ROAD 1.1 ACRES, TWO LAND PARCELS

West Bay / North West Point, Cayman Islands

## PROPERTY DESCRIPTION

Over an acre of land tucked off of King Road in West Bay. These two parcels are located a five minute walk to the public beach located at the top of King Road. In addition, you have easy access to Macabuca, Cracked Conch, The Cayman Turtle Centre, Dolphin Discovery and the Blue Hole Nature trail all within a three minute drive. Making this land an excellent location for a private home and/or rental property.