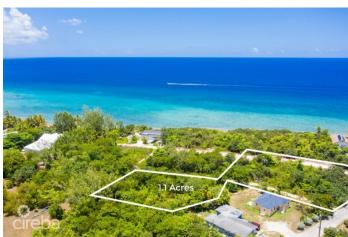

## PROPERTY DESCRIPTION

Over an acre of land tucked off of King Road in West Bay. These two parcels are located a five minute walk to the public beach located at the top of King Road. In addition, you have easy access to Macabuca, Cracked Conch, The Cayman Turtle Centre, Dolphin Discovery and the Blue Hole Nature trail all within a three minute drive. Making this land an excellent location for a private home and/or rental property.

### PROPERTY FEATURES

Views Inland
Block 4B
Parcel 9&12

Zoning Low Density residential

Sea Frontage NA
Road Frontage 115
Soil Other