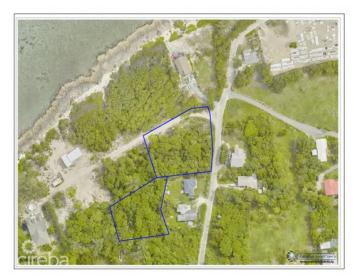

## PROPERTY DETAILS

Price: CI\$615,000 MLS#: 416379 Type: Land
Listing Type: Low Density Residential Status: Reduced Width: 359.48

Depth: 325.69 Acres: 1.10

### PROPERTY FEATURES

Views Inland
Block 4B
Parcel 9&12

Zoning Low Density residential

Sea Frontage NA
Road Frontage 115
Soil Other