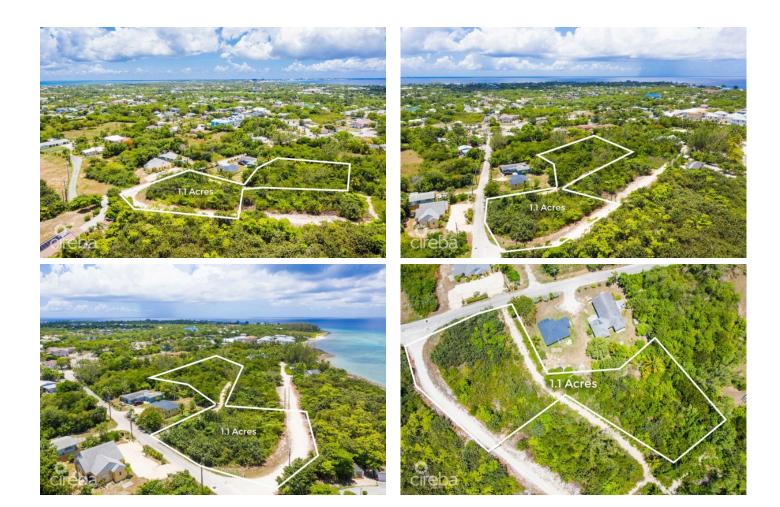

## PROPERTY DESCRIPTION

Over an acre of land tucked off of King Road in West Bay. These two parcels are located a five minute walk to the public beach located at the top of King Road. In addition, you have easy access to Macabuca, Cracked Conch, The Cayman Turtle Centre, Dolphin Discovery and the Blue Hole Nature trail all within a three minute drive. Making this land an excellent location for a private home and/or rental property.

### PROPERTY FEATURES

Views Inland
Block 4B
Parcel 9&12

Zoning Low Density residential

Sea Frontage NA
Road Frontage 115
Soil Other