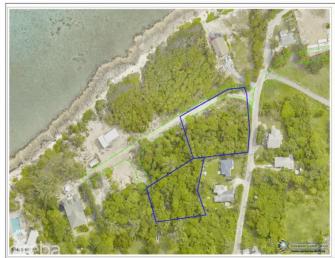

## PROPERTY DETAILS

Price: CI\$615,000 MLS#: 416379 Type: Land
Listing Type: Low Density Residential Status: Reduced Width: 359.48

Depth: 325.69 Acres: 1.10

### PROPERTY FEATURES

Views Inland
Block 4B
Parcel 9&12

Zoning Low Density residential

Sea Frontage NA
Road Frontage 115
Soil Other