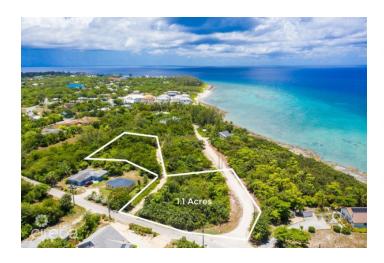

# KING ROAD 1.1 ACRES, TWO LAND PARCELS

West Bay / North West Point, Cayman Islands

## PROPERTY DESCRIPTION

Over an acre of land tucked off of King Road in West Bay. These two parcels are located a five minute walk to the public beach located at the top of King Road. In addition, you have easy access to Macabuca, Cracked Conch, The Cayman Turtle Centre, Dolphin Discovery and the Blue Hole Nature trail all within a three minute drive. Making this land an excellent location for a private home and/or rental property.

### PROPERTY FEATURES

Views Inland
Block 4B
Parcel 9&12

Zoning Low Density residential

Sea Frontage NA
Road Frontage 115
Soil Other