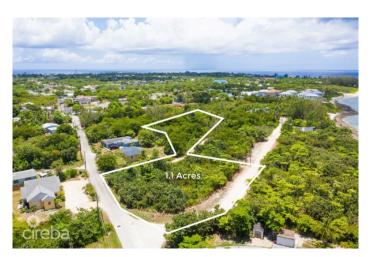

## PROPERTY DESCRIPTION

Over an acre of land tucked off of King Road in West Bay. These two parcels are located a five minute walk to the public beach located at the top of King Road. In addition, you have easy access to Macabuca, Cracked Conch, The Cayman Turtle Centre, Dolphin Discovery and the Blue Hole Nature trail all within a three minute drive. Making this land an excellent location for a private home and/or rental property.

### PROPERTY FEATURES

Views Inland
Block 4B
Parcel 9&12

Zoning Low Density residential

Sea Frontage NA
Road Frontage 115
Soil Other