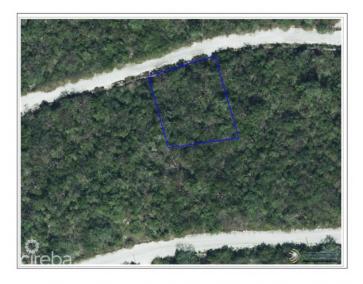

## PROPERTY DESCRIPTION

Prime Investment Opportunity in Cayman Brac A Great Investment! Build the perfect home on this residential lot located in the Selworthy Grove Development on beautiful Cayman Brac. This lot offers a unique chance to create your dream residence in a serene area of the Cayman Islands. The tranquil setting combined with its prime location makes it a supreme investment opportunity. Premium Location in Selworthy Grove Situated in the picturesque area of Bobby Bird Drive, this property provides both peacefulness and accessibility. Enjoy the laid-back environment while being just minutes away from local amenities and attractions. The area is known for its friendly community and beautiful landscapes, making it a perfect place to call home. Elevated Bluff Land This Cayman Brac bluff land sits 82 feet above sea level, offering breathtaking views and a secure foundation for your future home. Imagine waking up every morning to the stunning views of the Caribbean Sea and seeing all the lush greenery that surrounds you. The high elevation not only offers peace of mind but also a unique vantage point to enjoy the natural beauty of Cayman Brac. Exclusive Community Features Selworthy Grove is not just a subdivision; it's a community with shared amenities. With a proposed tennis court, promoting an active and social lifestyle. The area is perfect for those who value both privacy and a sense of community. Enjoy playing tennis with neighbors or taking peaceful walks in this well-planned development. Build Your Dream Home With ample space and a prime location, this lot provides the perfect canvas to design and build your dream home. Whether you're looking for a permanent residence or a vacation getaway, this property offers endless possibilities. Contact Us Today Don't miss out on this opportunity to own a piece of paradise in Cayman Brac. Contact today for more information on this exclusive lot in Selworthy Grove. This is your chance to secu... View More