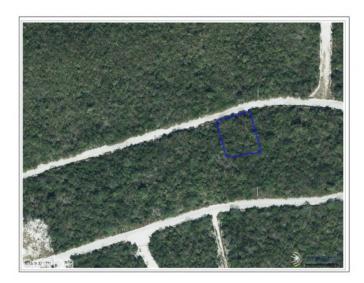

## PROPERTY DESCRIPTION

Prime Investment Opportunity in Cayman Brac A Great Investment! Build the perfect home on this residential lot located in the Selworthy Grove Development on beautiful Cayman Brac. This lot offers a unique chance to create your dream residence in a serene area of the Cayman Islands. The tranquil setting combined with its prime location makes it a supreme investment opportunity. Premium Location in Selworthy Grove Situated in the picturesque area of Bobby Bird Drive, this property provides both peacefulness and accessibility. Enjoy the laid-back environment while being just minutes away from local amenities and attractions. The area is known for its friendly community and beautiful landscapes, making it a perfect place to call home. Elevated Bluff Land This Cayman Brac bluff land sits 82 feet above sea level, offering breathtaking views and a secure foundation for your future home. Imagine waking up every morning to the stunning views of the Caribbean Sea and seeing all the lush greenery that surrounds you. The high elevation not only offers peace of mind but also a unique vantage point to enjoy the natural beauty of Cayman Brac. Exclusive Community Features Selworthy Grove is not just a subdivision; it's a community with shared amenities. With a proposed tennis court, promoting an active and social lifestyle. The area is perfect for those who value both privacy and a sense of community. Enjoy playing tennis with neighbors or taking peaceful walks in this well-planned development. Build Your Dream Home With ample space and a prime location, this lot provides the perfect canvas to design and build your dream home. Whether you're looking for a permanent residence or a vacation getaway, this property offers endless possibilities. Contact Us Today Don't miss out on this opportunity to own a piece of paradise in Cayman Brac. Contact today for more information on this exclusive lot in Selworthy Grove. This is your chance to secu... View More

# PROPERTY FEATURES

Views Garden View
Block 110A
Parcel 237
Road Frontage 99