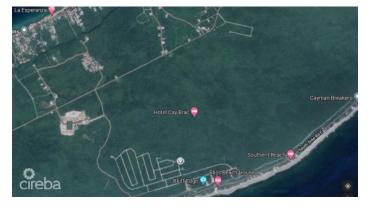

### PROPERTY DESCRIPTION

Corner lot near the tennis court, minutes from the ocean within of Selworthy Grove, great lot to build a great home or own this land that appreciates in value! Fantastic Cayman Brac Bluff land sits 82 Ft above sea level, offering breathtaking views. Located only 20 minutes from the airport, this lot offers a unique chance to create your dream residence in a tranquil area of the Cayman Islands. Enjoy the laid-back environment while being just minutes away from local amenities and attractions. The area is known for its friendly community and beautiful landscapes, making it a perfect place to call home. With ample space and a prime location, this lot provides the perfect canvas to design and build your dream home and is an opportunity to own a piece of paradise in the beautiful Cayman Brac. Great for your permanent residence or investment. Photos courtesy of www.caymanlandinfo.ky