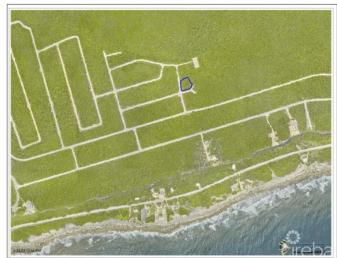

### PROPERTY DESCRIPTION

Corner lot near the tennis court, minutes from the ocean within of Selworthy Grove, great lot to build a great home or own this land that appreciates in value! Fantastic Cayman Brac Bluff land sits 82 Ft above sea level, offering breathtaking views. Located only 20 minutes from the airport, this lot offers a unique chance to create your dream residence in a tranquil area of the Cayman Islands. Enjoy the laid-back environment while being just minutes away from local amenities and attractions. The area is known for its friendly community and beautiful landscapes, making it a perfect place to call home. With ample space and a prime location, this lot provides the perfect canvas to design and build your dream home and is an opportunity to own a piece of paradise in the beautiful Cayman Brac. Great for your permanent residence or investment. Photos courtesy of www.caymanlandinfo.ky

## PROPERTY FEATURES

| Views         | Garden View |
|---------------|-------------|
| Block         | 110A        |
| Parcel        | 265         |
| Road Frontage | 98          |
| Soil          | Rock        |