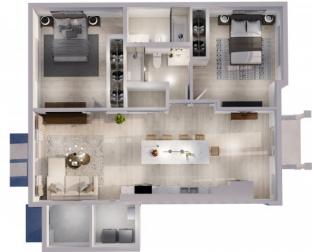

## PROPERTY DETAILS

Price: CI\$579,000 Listing Type: Condominium Bathrooms: 2 Sq. Ft.: 1,142 MLS#: 418028 Status: Current Built: 2025 Type: Residential Bedrooms: 2

### PROPERTY DESCRIPTION

Woodridge - Red Bay Contemporary 2-Bedroom Home in Exclusive Gated Community - Pre Construction. Expected to be finished Q4 2025! Developed by Thompson Quality Homes - a well trusted name in Cayman. Discover the perfect blend of modern design, robust construction, and luxurious living in this stunning 2-bedroom, 2-bathroom home located in the prestigious gated development Key Features: Robust Construction: Built with a poured concrete slab foundation, cement walls, and a metal stud interior, this home is designed for durability and stability. The engineered truss system and standing seam roof add to its structural integrity. Hurricane Ready: Enjoy peace of mind with hurricane-rated windows throughout the home, providing excellent protection and insulation against severe weather. Spacious Interiors: The home features 10-foot ceilings, creating a sense of openness and grandeur in every room. Modern Living Spaces: An open-concept living and dining area flows seamlessly into the contemporary kitchen, equipped with high-end appliances, sleek countertops, and custom cabinetry. Comfortable Second Bedroom: The additional bedroom provides ample space for guests, family, or a home office, complete with generous closet space and large windows. Community Amenities: The gated development includes a beautiful pool and cabana, perfect for relaxing and entertaining. Prime Location in Red Bay: Situated in the desirable Red Bay area, this home offers convenience and accessibility to top-rated schools, shopping and dining. Don't miss the opportunity to own this exceptional property in a secure and luxurious community. Contact us today to schedule a private tour and experience the unparalleled lifestyle that awaits you in this magnificent home.