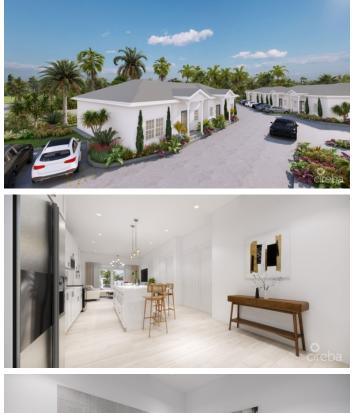

### PROPERTY DESCRIPTION

Woodridge - Red Bay Contemporary 2-Bedroom Home in Exclusive Gated Community - Pre Construction. Expected to be finished Q4 2025! Developed by Thompson Quality Homes - a well trusted name in Cayman. Discover the perfect blend of modern design, robust construction, and luxurious living in this stunning 2-bedroom, 2-bathroom home located in the prestigious gated development Key Features: Robust Construction: Built with a poured concrete slab foundation, cement walls, and a metal stud interior, this home is designed for durability and stability. The engineered truss system and standing seam roof add to its structural integrity. Hurricane Ready: Enjoy peace of mind with hurricane-rated windows throughout the home, providing excellent protection and insulation against severe weather. Spacious Interiors: The home features 10-foot ceilings, creating a sense of openness and grandeur in every room. Modern Living Spaces: An open-concept living and dining area flows seamlessly into the contemporary kitchen, equipped with high-end appliances, sleek countertops, and custom cabinetry. Comfortable Second Bedroom: The additional bedroom provides ample space for guests, family, or a home office, complete with generous closet space and large windows. Community Amenities: The gated development includes a beautiful pool and cabana, perfect for relaxing and entertaining. Prime Location in Red Bay: Situated in the desirable Red Bay area, this home offers convenience and accessibility to top-rated schools, shopping and dining. Don't miss the opportunity to own this exceptional property in a secure and luxurious community. Contact us today to schedule a private tour and experience the unparalleled lifestyle that awaits you in this magnificent home.