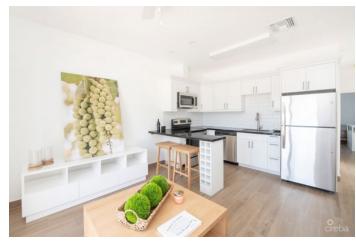

### PROPERTY DESCRIPTION

Situated in the North Sound of Grand Cayman's landmark marine community of Morgan's Harbour, Sea Mist is the most recent nearly completed project of its scale in West Bay. Comprising of 32 one bedroom units and positioned across four apartment blocks, Sea Mist has several key advantages. Features of Sea Mist include enhanced corner units, new construction, high elevation, and low strata fees. Its Proximity to Camana Bay and George Town combined with its quick entry to the short term rental market make this an appealing property for investors and first-time residents alike. Each unit is being sold fully furnished with tastefully curated furniture packages, which also allows for stamp duty savings at closing. The units at Sea Mist are designed to capture the best of island life. Perfectly formed to feel spacious, light and airy, the interiors have a modern feel in a neutral color palette. Wood tile floors Stainless steel appliances Granite countertops Patios/balconies Pool area & cabana Lush landscaping Peaceful doesn't always mean isolated. Not only is Sea Mist highly accessible to the Seven Mile Beach corridor and Camana Bay, but is also within walking distance of some of Cayman's best oceanfront dining, including restaurants like Calypso Grill and Tukka West. Designed to the highest standards, it is difficult to match the combination of facilities & quality in such a tranquil, convenient location in West Bay, a stone's throw away to Seven Mile Beach, Camana Bay and George Town.