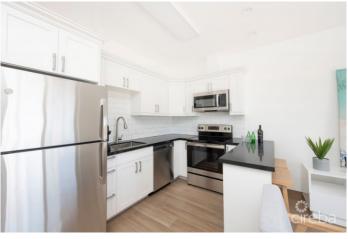

### PROPERTY DESCRIPTION

Situated in the North Sound of Grand Cayman's landmark marine community of Morgan's Harbour, Sea Mist is the most recent nearly completed project of its scale in West Bay. Comprising of 32 one bedroom units and positioned across four apartment blocks, Sea Mist has several key advantages. Features of Sea Mist include enhanced corner units, new construction, high elevation, and low strata fees. Its Proximity to Camana Bay and George Town combined with its quick entry to the short term rental market make this an appealing property for investors and first-time residents alike. Each unit is being sold fully furnished with tastefully curated furniture packages, which also allows for stamp duty savings at closing. The units at Sea Mist are designed to capture the best of island life. Perfectly formed to feel spacious, light and airy, the interiors have a modern feel in a neutral color palette. Wood tile floors Stainless steel appliances Granite countertops Patios/balconies Pool area & cabana Lush landscaping Peaceful doesn't always mean isolated. Not only is Sea Mist highly accessible to the Seven Mile Beach corridor and Camana Bay, but is also within walking distance of some of Cayman's best oceanfront dining, including restaurants like Calypso Grill and Tukka West. Designed to the highest standards, it is difficult to match the combination of facilities & quality in such a tranquil, convenient location in West Bay, a stone's throw away to Seven Mile Beach, Camana Bay and George Town.