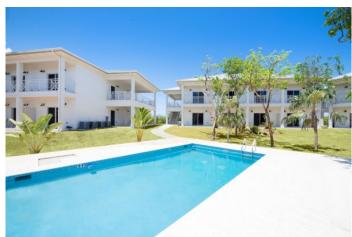

### PROPERTY DESCRIPTION

Situated in the North Sound of Grand Cayman's landmark marine community of Morgan's Harbour, Sea Mist is the most recent nearly completed project of its scale in West Bay. Comprising of 32 one bedroom units and positioned across four apartment blocks, Sea Mist has several key advantages. Features of Sea Mist include enhanced corner units, new construction, high elevation, and low strata fees. Its Proximity to Camana Bay and George Town combined with its quick entry to the short term rental market make this an appealing property for investors and first-time residents alike. Each unit is being sold fully furnished with tastefully curated furniture packages, which also allows for stamp duty savings at closing. The units at Sea Mist are designed to capture the best of island life. Perfectly formed to feel spacious, light and airy, the interiors have a modern feel in a neutral color palette. Wood tile floors Stainless steel appliances Granite countertops Patios/balconies Pool area & cabana Lush landscaping Peaceful doesn't always mean isolated. Not only is Sea Mist highly accessible to the Seven Mile Beach corridor and Camana Bay, but is also within walking distance of some of Cayman's best oceanfront dining, including restaurants like Calypso Grill and Tukka West. Designed to the highest standards, it is difficult to match the combination of facilities & quality in such a tranquil, convenient location in West Bay, a stone's throw away to Seven Mile Beach, Camana Bay and George Town.