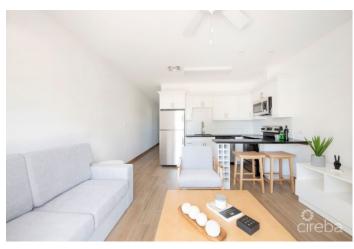

### PROPERTY DESCRIPTION

Situated in the North Sound of Grand Cayman's landmark marine community of Morgan's Harbour, Sea Mist is the most recent nearly completed project of its scale in West Bay. Comprising of 32 one bedroom units and positioned across four apartment blocks, Sea Mist has several key advantages. Features of Sea Mist include enhanced corner units, new construction, high elevation, and low strata fees. Its Proximity to Camana Bay and George Town combined with its quick entry to the short term rental market make this an appealing property for investors and first-time residents alike. Each unit is being sold fully furnished with tastefully curated furniture packages, which also allows for stamp duty savings at closing. The units at Sea Mist are designed to capture the best of island life. Perfectly formed to feel spacious, light and airy, the interiors have a modern feel in a neutral color palette. Wood tile floors Stainless steel appliances Granite countertops Patios/balconies Pool area & cabana Lush landscaping Peaceful doesn't always mean isolated. Not only is Sea Mist highly accessible to the Seven Mile Beach corridor and Camana Bay, but is also within walking distance of some of Cayman's best oceanfront dining, including restaurants like Calypso Grill and Tukka West. Designed to the highest standards, it is difficult to match the combination of facilities & quality in such a tranquil, convenient location in West Bay, a stone's throw away to Seven Mile Beach, Camana Bay and George Town.