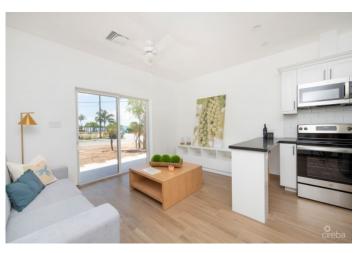

## PROPERTY DESCRIPTION

Situated in the North Sound of Grand Cayman's landmark marine community of Morgan's Harbour, Sea Mist is the most recent nearly completed project of its scale in West Bay. Comprising of 32 one bedroom units and positioned across four apartment blocks, Sea Mist has several key advantages. Features of Sea Mist include enhanced corner units, new construction, high elevation, and low strata fees. Its Proximity to Camana Bay and George Town combined with its quick entry to the short term rental market make this an appealing property for investors and first-time residents alike. Each unit is being sold fully furnished with tastefully curated furniture packages, which also allows for stamp duty savings at closing. The units at Sea Mist are designed to capture the best of island life. Perfectly formed to feel spacious, light and airy, the interiors have a modern feel in a neutral color palette. Wood tile floors Stainless steel appliances Granite countertops Patios/balconies Pool area & cabana Lush landscaping Peaceful doesn't always mean isolated. Not only is Sea Mist highly accessible to the Seven Mile Beach corridor and Camana Bay, but is also within walking distance of some of Cayman's best oceanfront dining, including restaurants like Calypso Grill and Tukka West. Designed to the highest standards, it is difficult to match the combination of facilities & quality in such a tranquil, convenient location in West Bay, a stone's throw away to Seven Mile Beach, Camana Bay and George Town.