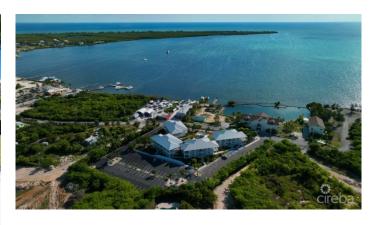

## PROPERTY DESCRIPTION

Situated in the North Sound of Grand Cayman's landmark marine community of Morgan's Harbour, Sea Mist is the most recent nearly completed project of its scale in West Bay. Comprising of 32 one bedroom units and positioned across four apartment blocks, Sea Mist has several key advantages. Features of Sea Mist include enhanced corner units, new construction, high elevation, and low strata fees. Its Proximity to Camana Bay and George Town combined with its quick entry to the short term rental market make this an appealing property for investors and first-time residents alike. Each unit is being sold fully furnished with tastefully curated furniture packages, which also allows for stamp duty savings at closing. The units at Sea Mist are designed to capture the best of island life. Perfectly formed to feel spacious, light and airy, the interiors have a modern feel in a neutral color palette. Wood tile floors Stainless steel appliances Granite countertops Patios/balconies Pool area & cabana Lush landscaping Peaceful doesn't always mean isolated. Not only is Sea Mist highly accessible to the Seven Mile Beach corridor and Camana Bay, but is also within walking distance of some of Cayman's best oceanfront dining, including restaurants like Calypso Grill and Tukka West. Designed to the highest standards, it is difficult to match the combination of facilities & quality in such a tranquil, convenient location in West Bay, a stone's throw away to Seven Mile Beach, Camana Bay and George Town.