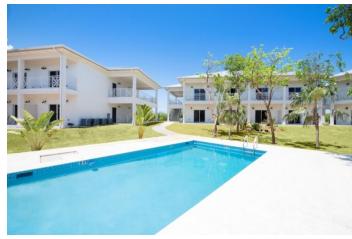

## PROPERTY DESCRIPTION

Situated in the North Sound of Grand Cayman's landmark marine community of Morgan's Harbour, Sea Mist is the most recent nearly completed project of its scale in West Bay. Comprising of 32 one bedroom units and positioned across four apartment blocks, Sea Mist has several key advantages. Features of Sea Mist include enhanced corner units, new construction, high elevation, and low strata fees. Its Proximity to Camana Bay and George Town combined with its quick entry to the short term rental market make this an appealing property for investors and first-time residents alike. Each unit is being sold fully furnished with tastefully curated furniture packages, which also allows for stamp duty savings at closing. The units at Sea Mist are designed to capture the best of island life. Perfectly formed to feel spacious, light and airy, the interiors have a modern feel in a neutral color palette. Wood tile floors Stainless steel appliances Granite countertops Patios/balconies Pool area & cabana Lush landscaping Peaceful doesn't always mean isolated. Not only is Sea Mist highly accessible to the Seven Mile Beach corridor and Camana Bay, but is also within walking distance of some of Cayman's best oceanfront dining, including restaurants like Calypso Grill and Tukka West. Designed to the highest standards, it is difficult to match the combination of facilities & quality in such a tranquil, convenient location in West Bay, a stone's throw away to Seven Mile Beach, Camana Bay and George Town.