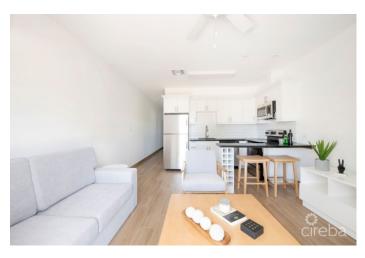

## PROPERTY DESCRIPTION

Situated in the North Sound of Grand Cayman's landmark marine community of Morgan's Harbour, Sea Mist is the most recent nearly completed project of its scale in West Bay. Comprising of 32 one bedroom units and positioned across four apartment blocks, Sea Mist has several key advantages. Features of Sea Mist include enhanced corner units, new construction, high elevation, and low strata fees. Its Proximity to Camana Bay and George Town combined with its quick entry to the short term rental market make this an appealing property for investors and first-time residents alike. Each unit is being sold fully furnished with tastefully curated furniture packages, which also allows for stamp duty savings at closing. The units at Sea Mist are designed to capture the best of island life. Perfectly formed to feel spacious, light and airy, the interiors have a modern feel in a neutral color palette. Wood tile floors Stainless steel appliances Granite countertops Patios/balconies Pool area & cabana Lush landscaping Peaceful doesn't always mean isolated. Not only is Sea Mist highly accessible to the Seven Mile Beach corridor and Camana Bay, but is also within walking distance of some of Cayman's best oceanfront dining, including restaurants like Calypso Grill and Tukka West. Designed to the highest standards, it is difficult to match the combination of facilities & quality in such a tranquil, convenient location in West Bay, a stone's throw away to Seven Mile Beach, Camana Bay and George Town.