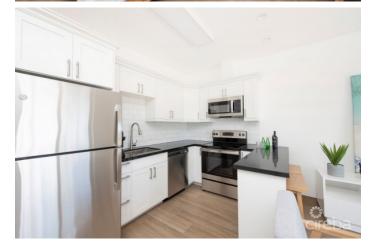

## PROPERTY DESCRIPTION

Situated in the North Sound of Grand Cayman's landmark marine community of Morgan's Harbour, Sea Mist is the most recent nearly completed project of its scale in West Bay. Comprising of 32 one bedroom units and positioned across four apartment blocks, Sea Mist has several key advantages. Features of Sea Mist include enhanced corner units, new construction, high elevation, and low strata fees. Its Proximity to Camana Bay and George Town combined with its quick entry to the short term rental market make this an appealing property for investors and first-time residents alike. Each unit is being sold fully furnished with tastefully curated furniture packages, which also allows for stamp duty savings at closing. The units at Sea Mist are designed to capture the best of island life. Perfectly formed to feel spacious, light and airy, the interiors have a modern feel in a neutral color palette. Wood tile floors Stainless steel appliances Granite countertops Patios/balconies Pool area & cabana Lush landscaping Peaceful doesn't always mean isolated. Not only is Sea Mist highly accessible to the Seven Mile Beach corridor and Camana Bay, but is also within walking distance of some of Cayman's best oceanfront dining, including restaurants like Calypso Grill and Tukka West. Designed to the highest standards, it is difficult to match the combination of facilities & quality in such a tranquil, convenient location in West Bay, a stone's throw away to Seven Mile Beach, Camana Bay and George Town.