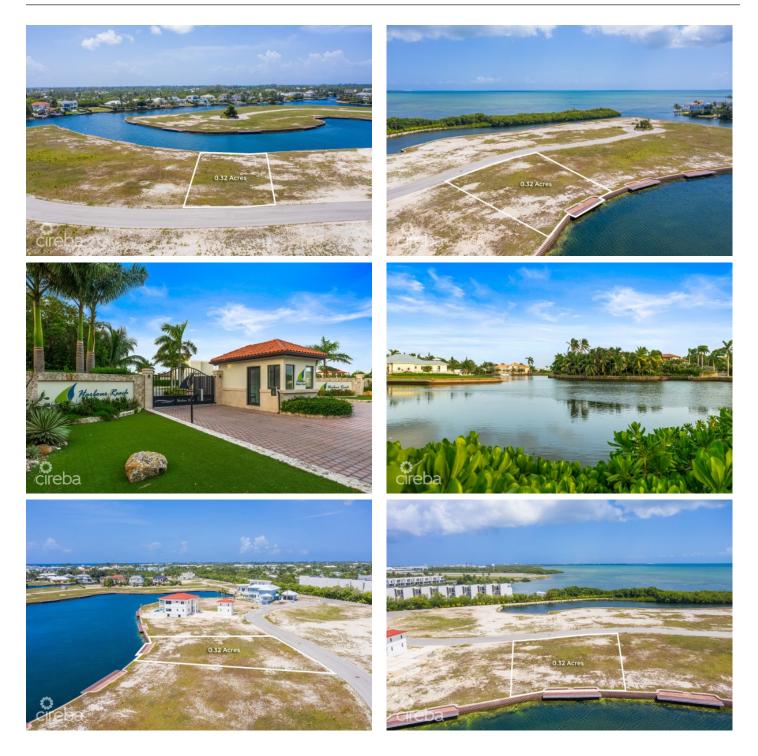

## HARBOUR REACH LOT 518, 0.32 ACRES, CANAL FRONT

South Sound, Old Prospect Point & Spotts, Cayman Islands

#### PROPERTY DESCRIPTION

Located within the new and exclusive community of Harbour Reach, this south-easterly facing canal front parcel benefits from soft morning sunlight and unobstructed views across the water. Complete with a 40-foot cantilevered boat dock and interlocking seawall, this parcel is ready and waiting for you to design and build your dream home. Harbour Reach lots are fully de-mucked, filled with compacted aggregate and safely retained by a unique "Keystone" sea wall, avoiding the need for expensive pilings (subject to engineering surveys). Secure gated access entering onto palm-lined roads with landscaping intertwined with jogging trails and walking paths. Strong covenants protect the quality of future development. An attractive investment with the upside of significant future appreciation and a great opportunity to make your home in one of Cayman's premier waterfront communities. Residents of Harbour Reach benefit from the newly completed Harbour Walk, a brand new mixed-use development within walking distance. This new community features a fantastic array of restaurants, bars, commercial offices, and multiple gyms, including a state-of-the-art yoga and spin studio and Hurley's Supermarket next door. All of this is within a three-minute walk from your future front door. What's more, five minutes by car and you can be at the airport or George Town, and four minutes by boat lands you in the middle of the North Sound, surrounded by stingrays. If this central location, close to everything that matters, appeals to you, reach out for additional information.

#### PROPERTY FEATURES

| Views         | Canal Front             |
|---------------|-------------------------|
| Block         | 22E                     |
| Parcel        | 518                     |
| Zoning        | Low Density residential |
| Sea Frontage  | 85                      |
| Road Frontage | 104                     |
| Soil          | Marl                    |