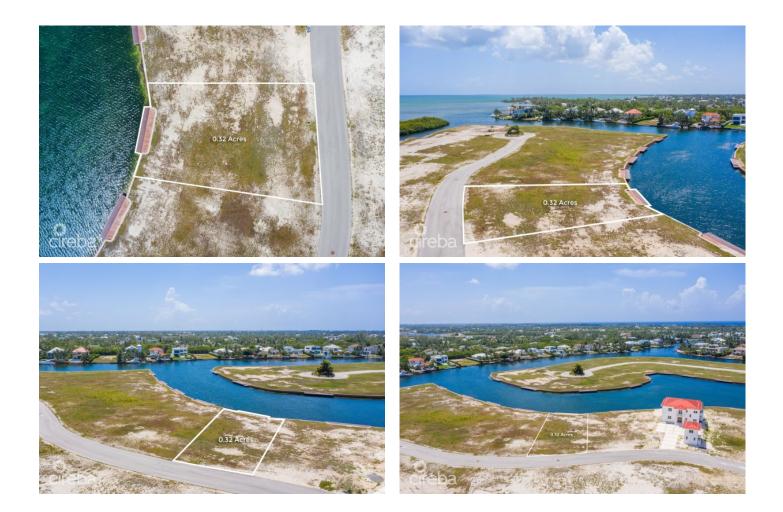

## HARBOUR REACH LOT 518, 0.32 ACRES, CANAL FRONT

South Sound, Old Prospect Point & Spotts, Cayman Islands

#### PROPERTY DESCRIPTION

Located within the new and exclusive community of Harbour Reach, this south-easterly facing canal front parcel benefits from soft morning sunlight and unobstructed views across the water. Complete with a 40-foot cantilevered boat dock and interlocking seawall, this parcel is ready and waiting for you to design and build your dream home. Harbour Reach lots are fully de-mucked, filled with compacted aggregate and safely retained by a unique "Keystone" sea wall, avoiding the need for expensive pilings (subject to engineering surveys). Secure gated access entering onto palm-lined roads with landscaping intertwined with jogging trails and walking paths. Strong covenants protect the quality of future development. An attractive investment with the upside of significant future appreciation and a great opportunity to make your home in one of Cayman's premier waterfront communities. Residents of Harbour Reach benefit from the newly completed Harbour Walk, a brand new mixed-use development within walking distance. This new community features a fantastic array of restaurants, bars, commercial offices, and multiple gyms, including a state-of-the-art yoga and spin studio and Hurley's Supermarket next door. All of this is within a three-minute walk from your future front door. What's more, five minutes by car and you can be at the airport or George Town, and four minutes by boat lands you in the middle of the North Sound, surrounded by stingrays. If this central location, close to everything that matters, appeals to you, reach out for additional information.

#### PROPERTY FEATURES

| Views         | Canal Front             |
|---------------|-------------------------|
| Block         | 22E                     |
| Parcel        | 518                     |
| Zoning        | Low Density residential |
| Sea Frontage  | 85                      |
| Road Frontage | 104                     |
| Soil          | Marl                    |