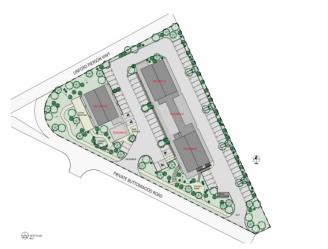

## PROPERTY DESCRIPTION

Imagine a small community in close proximity to George Town, the airport and Camana Bay. One where children have room to roam, mom can meet friends for coffee and kids can walk to school, participate with others in sports, tutor sessions, supervised playtime, and so much more. Buttonwood Park is envisioned to be all of the above and so much more. The new Island Primary School serves as the heart of the neighborhood, will educate up to 350 children in grades K-6. In 2025 the new private high school will have the capacity for 250 students in grades 7-11. All the makings for an idyllic neighborhood. The community will also feature a commercial centre, up to 42 residences, nature park, and sports fields. The Development team and Corcoran Cayman Islands has teamed with Evolving Island to develop the 28,000 SF commercial centre and in the future, phase a residential enclave of up to 42 homes. This development will be ideal for young families and professionals desirous of home ownership in Grand Cayman in a truly unique neighborhood where kids can actually walk to school, participate in tutoring classes and have access to a number of after-school programes, all within a short distance of their home. We are placemakers, believing that every space we sell should accentuate the neighborhood and families who call this "home". Only a few select entrepreneurs will be able to seize this unique opportunity. Hopefully, our list of merchants and service providers will spark an interest in your plans for the future.