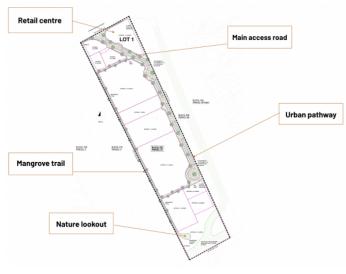

## PROPERTY DESCRIPTION

Imagine a small community in close proximity to George Town, the airport and Camana Bay. One where children have room to roam, mom can meet friends for coffee and kids can walk to school, participate with others in sports, tutor sessions, supervised playtime, and so much more. Buttonwood Park is envisioned to be all of the above and so much more. The new Island Primary School serves as the heart of the neighborhood, will educate up to 350 children in grades K-6. In 2025 the new private high school will have the capacity for 250 students in grades 7-11. All the makings for an idyllic neighborhood. The community will also feature a commercial centre, up to 42 residences, nature park, and sports fields. The Development team and Corcoran Cayman Islands has teamed with Evolving Island to develop the 28,000 SF commercial centre and in the future, phase a residential enclave of up to 42 homes. This development will be ideal for young families and professionals desirous of home ownership in Grand Cayman in a truly unique neighborhood where kids can actually walk to school, participate in tutoring classes and have access to a number of after-school programes, all within a short distance of their home. We are placemakers, believing that every space we sell should accentuate the neighborhood and families who call this "home". Only a few select entrepreneurs will be able to seize this unique opportunity. Hopefully, our list of merchants and service providers will spark an interest in your plans for the future.