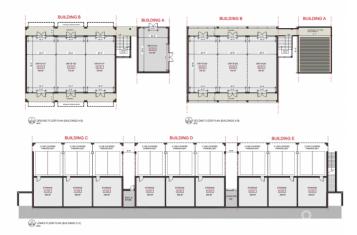

## PROPERTY DESCRIPTION

Imagine a small community in close proximity to George Town, the airport and Camana Bay. One where children have room to roam, mom can meet friends for coffee and kids can walk to school, participate with others in sports, tutor sessions, supervised playtime, and so much more. Buttonwood Park is envisioned to be all of the above and so much more. The new Island Primary School serves as the heart of the neighborhood, will educate up to 350 children in grades K-6. In 2025 the new private high school will have the capacity for 250 students in grades 7-11. All the makings for an idyllic neighborhood. The community will also feature a commercial centre, up to 42 residences, nature park, and sports fields. The Development team and Corcoran Cayman Islands has teamed with Evolving Island to develop the 28,000 SF commercial centre and in the future, phase a residential enclave of up to 42 homes. This development will be ideal for young families and professionals desirous of home ownership in Grand Cayman in a truly unique neighborhood where kids can actually walk to school, participate in tutoring classes and have access to a number of after-school programes, all within a short distance of their home. We are placemakers, believing that every space we sell should accentuate the neighborhood and families who call this "home". Only a few select entrepreneurs will be able to seize this unique opportunity. Hopefully, our list of merchants and service providers will spark an interest in your plans for the future.