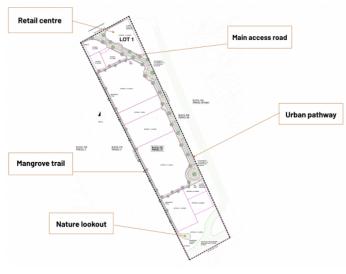

# PROPERTY DESCRIPTION

Imagine a small community in close proximity to George Town, the airport and Camana Bay. One where children have room to roam, mom can meet friends for coffee and kids can walk to school, participate with others in sports, tutor sessions, supervised playtime, and so much more. Buttonwood Park is envisioned to be all of the above and so much more. The new Island Primary School serves as the heart of the neighborhood, will educate up to 350 children in grades K-6. In 2025 the new private high school will have the capacity for 250 students in grades 7-11. All the makings for an idyllic neighborhood. The community will also feature a commercial centre, up to 42 residences, nature park, and sports fields. The Development team and Corcoran Cayman Islands has teamed with Evolving Island to develop the 28,000 SF commercial centre and in the future, phase a residential enclave of up to 42 homes. This development will be ideal for young families and professionals desirous of home ownership in Grand Cayman in a truly unique neighborhood where kids can actually walk to school, participate in tutoring classes and have access to a number of after-school programes, all within a short distance of their home. We are placemakers, believing that every space we sell should accentuate the neighborhood and families who call this "home". Only a few select entrepreneurs will be able to seize this unique opportunity. Hopefully, our list of merchants and service providers will spark an interest in your plans for the future.

## PROPERTY FEATURES

| Views         | Garden View              |
|---------------|--------------------------|
| Block         | 20E                      |
| Parcel        | 87H1D102                 |
| Foundation    | Slab                     |
| Zoning        | Commercial Neighbourhood |
| Road Frontage | 250                      |