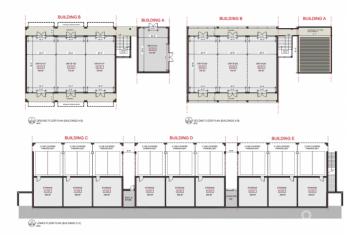

# PROPERTY DESCRIPTION

Imagine a small community in close proximity to George Town, the airport and Camana Bay. One where children have room to roam, mom can meet friends for coffee and kids can walk to school, participate with others in sports, tutor sessions, supervised playtime, and so much more. Buttonwood Park is envisioned to be all of the above and so much more. The new Island Primary School serves as the heart of the neighborhood, will educate up to 350 children in grades K-6. In 2025 the new private high school will have the capacity for 250 students in grades 7-11. All the makings for an idyllic neighborhood. The community will also feature a commercial centre, up to 42 residences, nature park, and sports fields. The Development team and Corcoran Cayman Islands has teamed with Evolving Island to develop the 28,000 SF commercial centre and in the future, phase a residential enclave of up to 42 homes. This development will be ideal for young families and professionals desirous of home ownership in Grand Cayman in a truly unique neighborhood where kids can actually walk to school, participate in tutoring classes and have access to a number of after-school programes, all within a short distance of their home. We are placemakers, believing that every space we sell should accentuate the neighborhood and families who call this "home". Only a few select entrepreneurs will be able to seize this unique opportunity. Hopefully, our list of merchants and service providers will spark an interest in your plans for the future.