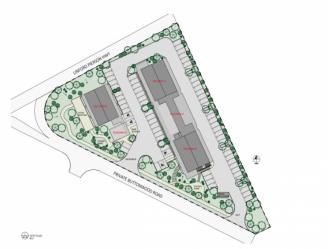

# PROPERTY DESCRIPTION

Imagine a small community in close proximity to George Town, the airport and Camana Bay. One where children have room to roam, mom can meet friends for coffee and kids can walk to school, participate with others in sports, tutor sessions, supervised playtime, and so much more. Buttonwood Park is envisioned to be all of the above and so much more. The new Island Primary School serves as the heart of the neighborhood, will educate up to 350 children in grades K-6. In 2025 the new private high school will have the capacity for 250 students in grades 7-11. All the makings for an idyllic neighborhood. The community will also feature a commercial centre, up to 42 residences, nature park, and sports fields. The Development team and Corcoran Cayman Islands has teamed with Evolving Island to develop the 28,000 SF commercial centre and in the future, phase a residential enclave of up to 42 homes. This development will be ideal for young families and professionals desirous of home ownership in Grand Cayman in a truly unique neighborhood where kids can actually walk to school, participate in tutoring classes and have access to a number of after-school programes, all within a short distance of their home. We are placemakers, believing that every space we sell should accentuate the neighborhood and families who call this "home". Only a few select entrepreneurs will be able to seize this unique opportunity. Hopefully, our list of merchants and service providers will spark an interest in your plans for the future.

## PROPERTY FEATURES

| Views         | Garden View              |
|---------------|--------------------------|
| Block         | 20E                      |
| Parcel        | 87H1D102                 |
| Foundation    | Slab                     |
| Zoning        | Commercial Neighbourhood |
| Road Frontage | 250                      |