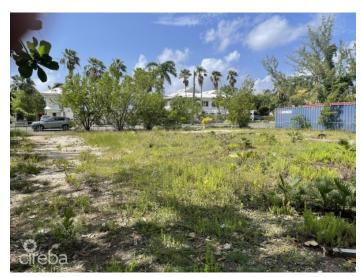

## PROPERTY DESCRIPTION

Whirlwind Drive is a peaceful and walkable canal community in Omega Bay. This is a large site without covenants and above the density restricted zone further down Whirlwind Dr. past Ribbon Close. Ideal for a private canal home or a multifamily development. Site is filled and fenced, there is a cantilever dock with Water Authority connection. The sale includes a high top aluminum four door reefer unit 53 feet long used for storage. Agent owned.