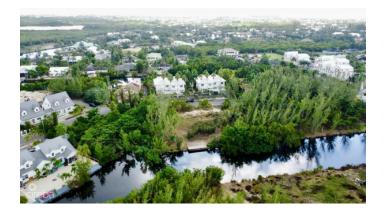

# .36 ACRES CANAL FRONT DEVELOPMENT SITE

South Sound, Old Prospect Point & Spotts, Cayman Islands

## PROPERTY DESCRIPTION

Whirlwind Drive is a peaceful and walkable canal community in Omega Bay. This is a large site without covenants and above the density restricted zone further down Whirlwind Dr. past Ribbon Close. Ideal for a private canal home or a multifamily development. Site is filled and fenced, there is a cantilever dock with Water Authority connection. The sale includes a high top aluminum four door reefer unit 53 feet long used for storage. Agent owned.