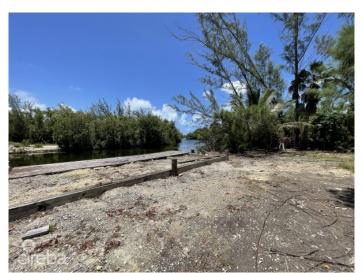

## PROPERTY DESCRIPTION

Whirlwind Drive is a peaceful and walkable canal community in Omega Bay. This is a large site without covenants and above the density restricted zone further down Whirlwind Dr. past Ribbon Close. Ideal for a private canal home or a multifamily development. Site is filled and fenced, there is a cantilever dock with Water Authority connection. The sale includes a high top aluminum four door reefer unit 53 feet long used for storage. Agent owned.

## PROPERTY FEATURES

Views Canal Front

Block 24E Parcel 311

Zoning Low Density residential

Sea Frontage100Road Frontage100SoilMarl