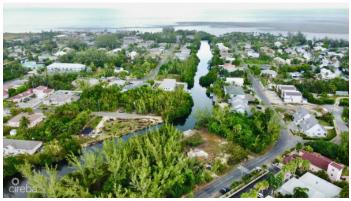

## PROPERTY DESCRIPTION

Whirlwind Drive is a peaceful and walkable canal community in Omega Bay. This is a large site without covenants and above the density restricted zone further down Whirlwind Dr. past Ribbon Close. Ideal for a private canal home or a multifamily development. Site is filled and fenced, there is a cantilever dock with Water Authority connection. The sale includes a high top aluminum four door reefer unit 53 feet long used for storage. Agent owned.