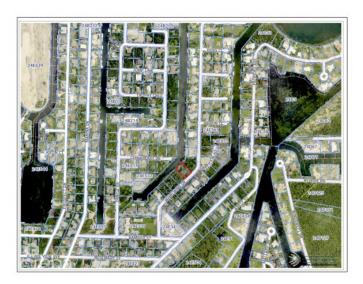

# .36 ACRES CANAL FRONT DEVELOPMENT SITE

South Sound, Old Prospect Point & Spotts, Cayman Islands

## PROPERTY FEATURES

Views Canal Front

Block 24E Parcel 311

Zoning Low Density residential

Sea Frontage100Road Frontage100SoilMarl