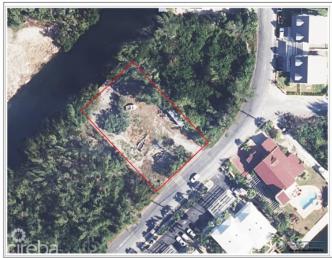

## PROPERTY DESCRIPTION

Whirlwind Drive is a peaceful and walkable canal community in Omega Bay. This is a large site without covenants and above the density restricted zone further down Whirlwind Dr. past Ribbon Close. Ideal for a private canal home or a multifamily development. Site is filled and fenced, there is a cantilever dock with Water Authority connection. The sale includes a high top aluminum four door reefer unit 53 feet long used for storage. Agent owned.

## PROPERTY FEATURES

Views Canal Front

Block 24E Parcel 311

Zoning Low Density residential

Sea Frontage100Road Frontage100SoilMarl