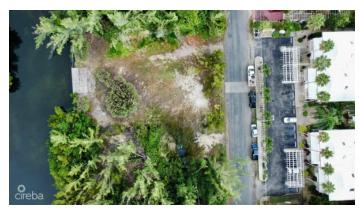

## PROPERTY DESCRIPTION

Whirlwind Drive is a peaceful and walkable canal community in Omega Bay. This is a large site without covenants and above the density restricted zone further down Whirlwind Dr. past Ribbon Close. Ideal for a private canal home or a multifamily development. Site is filled and fenced, there is a cantilever dock with Water Authority connection. The sale includes a high top aluminum four door reefer unit 53 feet long used for storage. Agent owned.

## PROPERTY FEATURES

Views Canal Front

Block 24E Parcel 311

Zoning Low Density residential

Sea Frontage100Road Frontage100SoilMarl