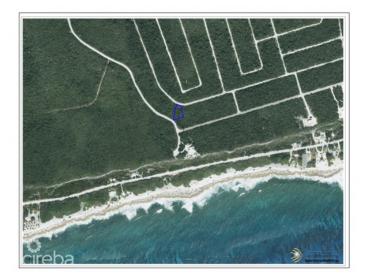

#### PROPERTY DETAILS

| Price: US\$45,000                                      | MLS#: 414739 |
|--------------------------------------------------------|--------------|
| Listing Type: Little Cayman/Cayman BracStatus: Current |              |
| Depth: 181                                             | Acres: 0.30  |

#### PROPERTY DESCRIPTION

A Unique Investment Opportunity in Cayman Brac Discover the allure of owning a piece of paradise with this exceptional land parcel in Cayman Brac. Nestled within the prestigious Selworthy Grove Development, this residential lot offers an opportunity to build the home of your dreams in one of the most serene and elevated locations on the island. Prime Location with Unmatched Elevation Situated 82 feet above sea level, Selworthy Grove is a sought-after subdivision offering residents a unique vantage point and peace of mind. Imagine waking up to views of the island and enjoying the cool, refreshing breezes that come with being on the bluff. Exceptional Community Features Selworthy Grove is more than just a place to build a home; it's a community for a lifestyle of leisure and enjoyment. With plans for a shared tennis court, it's perfect for those who love staying active and socializing with neighbours. This parcel is the ideal location for families and individuals seeking a perfect balance of privacy and solidarity. The Charm of Cayman Brac Cayman Brac, one of the Cayman Islands' hidden gems, offers a unique blend of natural beauty and modern convenience. Known for its rugged landscape, crystal-clear waters, and rich history, Cayman Brac is a paradise for nature lovers and adventurers. Whether you enjoy hiking the bluff, exploring caves, or diving in pristine waters, Cayman Brac has something for everyone. Build Your Dream Home This 0.2968-acre land parcel provides ample space to design and construct a custom home that meets your exact specifications. With its prime location in Selworthy Grove, you can create a private sanctuary that captures the essence of island living. Why Invest in Cayman Brac? Investing in Cayman Brac is investing in a future of peace, beauty, and potential growth. The island's charm, combined with its developing infrastructure, makes it an attractive option for those looking to secure a piece of paradi... View More

### PROPERTY FEATURES

| Views         | Inland |  |
|---------------|--------|--|
| Block         | 107A   |  |
| Parcel        | 154    |  |
| Road Frontage | 122    |  |