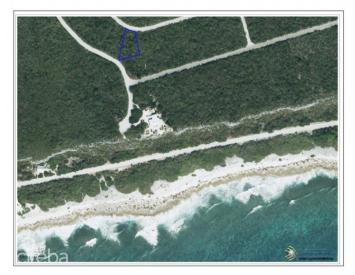

#### PROPERTY DETAILS

| Price: US\$45,000                                      | MLS#: 414739 |
|--------------------------------------------------------|--------------|
| Listing Type: Little Cayman/Cayman BracStatus: Current |              |
| Depth: 181                                             | Acres: 0.30  |

#### PROPERTY DESCRIPTION

A Unique Investment Opportunity in Cayman Brac Discover the allure of owning a piece of paradise with this exceptional land parcel in Cayman Brac. Nestled within the prestigious Selworthy Grove Development, this residential lot offers an opportunity to build the home of your dreams in one of the most serene and elevated locations on the island. Prime Location with Unmatched Elevation Situated 82 feet above sea level, Selworthy Grove is a sought-after subdivision offering residents a unique vantage point and peace of mind. Imagine waking up to views of the island and enjoying the cool, refreshing breezes that come with being on the bluff. Exceptional Community Features Selworthy Grove is more than just a place to build a home; it's a community for a lifestyle of leisure and enjoyment. With plans for a shared tennis court, it's perfect for those who love staying active and socializing with neighbours. This parcel is the ideal location for families and individuals seeking a perfect balance of privacy and solidarity. The Charm of Cayman Brac Cayman Brac, one of the Cayman Islands' hidden gems, offers a unique blend of natural beauty and modern convenience. Known for its rugged landscape, crystal-clear waters, and rich history, Cayman Brac is a paradise for nature lovers and adventurers. Whether you enjoy hiking the bluff, exploring caves, or diving in pristine waters, Cayman Brac has something for everyone. Build Your Dream Home This 0.2968-acre land parcel provides ample space to design and construct a custom home that meets your exact specifications. With its prime location in Selworthy Grove, you can create a private sanctuary that captures the essence of island living. Why Invest in Cayman Brac? Investing in Cayman Brac is investing in a future of peace, beauty, and potential growth. The island's charm, combined with its developing infrastructure, makes it an attractive option for those looking to secure a piece of paradi... View More

### PROPERTY FEATURES

| Views         | Inland |  |
|---------------|--------|--|
| Block         | 107A   |  |
| Parcel        | 154    |  |
| Road Frontage | 122    |  |