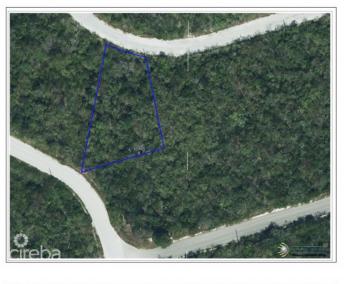

#### PROPERTY DETAILS

| Price: US\$45,000                                      | MLS#: 414739 |
|--------------------------------------------------------|--------------|
| Listing Type: Little Cayman/Cayman BracStatus: Current |              |
| Depth: 181                                             | Acres: 0.30  |

#### PROPERTY DESCRIPTION

A Unique Investment Opportunity in Cayman Brac Discover the allure of owning a piece of paradise with this exceptional land parcel in Cayman Brac. Nestled within the prestigious Selworthy Grove Development, this residential lot offers an opportunity to build the home of your dreams in one of the most serene and elevated locations on the island. Prime Location with Unmatched Elevation Situated 82 feet above sea level, Selworthy Grove is a sought-after subdivision offering residents a unique vantage point and peace of mind. Imagine waking up to views of the island and enjoying the cool, refreshing breezes that come with being on the bluff. Exceptional Community Features Selworthy Grove is more than just a place to build a home; it's a community for a lifestyle of leisure and enjoyment. With plans for a shared tennis court, it's perfect for those who love staying active and socializing with neighbours. This parcel is the ideal location for families and individuals seeking a perfect balance of privacy and solidarity. The Charm of Cayman Brac Cayman Brac, one of the Cayman Islands' hidden gems, offers a unique blend of natural beauty and modern convenience. Known for its rugged landscape, crystal-clear waters, and rich history, Cayman Brac is a paradise for nature lovers and adventurers. Whether you enjoy hiking the bluff, exploring caves, or diving in pristine waters, Cayman Brac has something for everyone. Build Your Dream Home This 0.2968-acre land parcel provides ample space to design and construct a custom home that meets your exact specifications. With its prime location in Selworthy Grove, you can create a private sanctuary that captures the essence of island living. Why Invest in Cayman Brac? Investing in Cayman Brac is investing in a future of peace, beauty, and potential growth. The island's charm, combined with its developing infrastructure, makes it an attractive option for those looking to secure a piece of paradi... View More

### PROPERTY FEATURES

| Views         | Inland |  |
|---------------|--------|--|
| Block         | 107A   |  |
| Parcel        | 154    |  |
| Road Frontage | 122    |  |