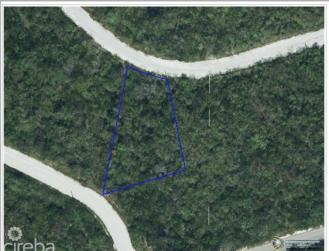

#### PROPERTY DETAILS

| Price: US\$45,000                                      | MLS#: 414739 |
|--------------------------------------------------------|--------------|
| Listing Type: Little Cayman/Cayman BracStatus: Current |              |
| Depth: 181                                             | Acres: 0.30  |

#### PROPERTY DESCRIPTION

A Unique Investment Opportunity in Cayman Brac Discover the allure of owning a piece of paradise with this exceptional land parcel in Cayman Brac. Nestled within the prestigious Selworthy Grove Development, this residential lot offers an opportunity to build the home of your dreams in one of the most serene and elevated locations on the island. Prime Location with Unmatched Elevation Situated 82 feet above sea level, Selworthy Grove is a sought-after subdivision offering residents a unique vantage point and peace of mind. Imagine waking up to views of the island and enjoying the cool, refreshing breezes that come with being on the bluff. Exceptional Community Features Selworthy Grove is more than just a place to build a home; it's a community for a lifestyle of leisure and enjoyment. With plans for a shared tennis court, it's perfect for those who love staying active and socializing with neighbours. This parcel is the ideal location for families and individuals seeking a perfect balance of privacy and solidarity. The Charm of Cayman Brac Cayman Brac, one of the Cayman Islands' hidden gems, offers a unique blend of natural beauty and modern convenience. Known for its rugged landscape, crystal-clear waters, and rich history, Cayman Brac is a paradise for nature lovers and adventurers. Whether you enjoy hiking the bluff, exploring caves, or diving in pristine waters, Cayman Brac has something for everyone. Build Your Dream Home This 0.2968-acre land parcel provides ample space to design and construct a custom home that meets your exact specifications. With its prime location in Selworthy Grove, you can create a private sanctuary that captures the essence of island living. Why Invest in Cayman Brac? Investing in Cayman Brac is investing in a future of peace, beauty, and potential growth. The island's charm, combined with its developing infrastructure, makes it an attractive option for those looking to secure a piece of paradi... View More

### PROPERTY FEATURES

| Views         | Inland |  |
|---------------|--------|--|
| Block         | 107A   |  |
| Parcel        | 154    |  |
| Road Frontage | 122    |  |