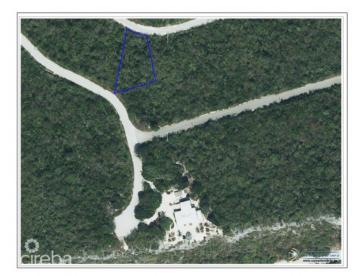

#### PROPERTY DETAILS

| Price: US\$45,000                                      | MLS#: 414739 |
|--------------------------------------------------------|--------------|
| Listing Type: Little Cayman/Cayman BracStatus: Current |              |
| Depth: 181                                             | Acres: 0.30  |

#### PROPERTY DESCRIPTION

A Unique Investment Opportunity in Cayman Brac Discover the allure of owning a piece of paradise with this exceptional land parcel in Cayman Brac. Nestled within the prestigious Selworthy Grove Development, this residential lot offers an opportunity to build the home of your dreams in one of the most serene and elevated locations on the island. Prime Location with Unmatched Elevation Situated 82 feet above sea level, Selworthy Grove is a sought-after subdivision offering residents a unique vantage point and peace of mind. Imagine waking up to views of the island and enjoying the cool, refreshing breezes that come with being on the bluff. Exceptional Community Features Selworthy Grove is more than just a place to build a home; it's a community for a lifestyle of leisure and enjoyment. With plans for a shared tennis court, it's perfect for those who love staying active and socializing with neighbours. This parcel is the ideal location for families and individuals seeking a perfect balance of privacy and solidarity. The Charm of Cayman Brac Cayman Brac, one of the Cayman Islands' hidden gems, offers a unique blend of natural beauty and modern convenience. Known for its rugged landscape, crystal-clear waters, and rich history, Cayman Brac is a paradise for nature lovers and adventurers. Whether you enjoy hiking the bluff, exploring caves, or diving in pristine waters, Cayman Brac has something for everyone. Build Your Dream Home This 0.2968-acre land parcel provides ample space to design and construct a custom home that meets your exact specifications. With its prime location in Selworthy Grove, you can create a private sanctuary that captures the essence of island living. Why Invest in Cayman Brac? Investing in Cayman Brac is investing in a future of peace, beauty, and potential growth. The island's charm, combined with its developing infrastructure, makes it an attractive option for those looking to secure a piece of paradi... View More

### PROPERTY FEATURES

| Views         | Inland |  |
|---------------|--------|--|
| Block         | 107A   |  |
| Parcel        | 154    |  |
| Road Frontage | 122    |  |