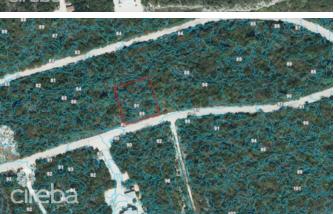

### PROPERTY DESCRIPTION

This Lot is just across the road from the Bluff Edge lots with 85' - 90' elevation. With a two-story home, one could have an Ocean View. Now is the time to invest in Cayman Brac for the future and live in quiet harmony with nature.