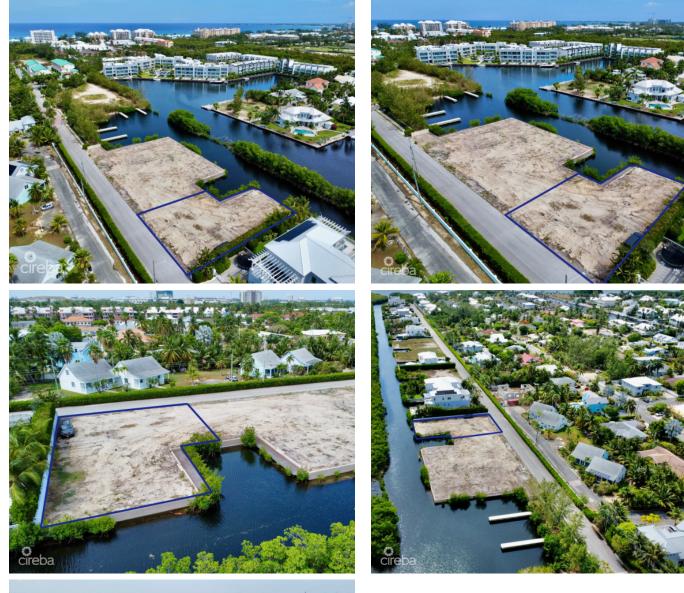

## PROPERTY DESCRIPTION

Nestled in one of the island's most exclusive and sought-after canal-front communities, Clipper Bay offers an ideal setting for your dream home. Its prime location near the renowned Seven Mile Beach, Camana Bay, and the vibrant shops, amenities, and restaurants of the Seven Mile Corridor makes it a favourite among discerning buyers. This generously sized .3369-acre parcel is cleared and ready for construction. Facing north, the property is sheltered from the elements while providing direct boating access to the North Sound. It features a reinforced concrete seawall and a cantilevered 50-foot private boat dock. Whether you choose to build immediately or hold as an investment, this waterfront lot promises enduring value and desirability.

### PROPERTY FEATURES

| Views         | Canal Front             |
|---------------|-------------------------|
| Block         | 12C                     |
| Parcel        | 508                     |
| Zoning        | Low Density residential |
| Sea Frontage  | 130                     |
| Road Frontage | 80                      |
| Soil          | Marl                    |