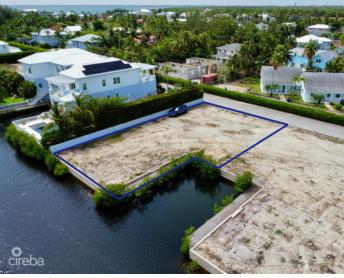

## PROPERTY DESCRIPTION

Nestled in one of the island's most exclusive and sought-after canal-front communities, Clipper Bay offers an ideal setting for your dream home. Its prime location near the renowned Seven Mile Beach, Camana Bay, and the vibrant shops, amenities, and restaurants of the Seven Mile Corridor makes it a favourite among discerning buyers. This generously sized .3369-acre parcel is cleared and ready for construction. Facing north, the property is sheltered from the elements while providing direct boating access to the North Sound. It features a reinforced concrete seawall and a cantilevered 50-foot private boat dock. Whether you choose to build immediately or hold as an investment, this waterfront lot promises enduring value and desirability.

### PROPERTY FEATURES

| Views         | Canal Front             |
|---------------|-------------------------|
| Block         | 12C                     |
| Parcel        | 508                     |
| Zoning        | Low Density residential |
| Sea Frontage  | 130                     |
| Road Frontage | 80                      |
| Soil          | Marl                    |