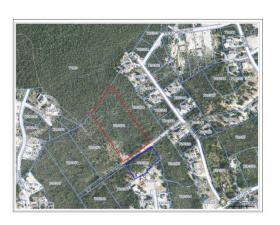

# PROPERTY DETAILS

Price: CI\$400,000 MLS#: 417905 Type: Land Listing Type: Med Density ResidentialStatus: Pen/Con Width: 246

Depth: 466 Acres: 2.54

# PROPERTY FEATURES

Views Garden View

Block 72C Parcel 272

Zoning Medium Density Residential

Road Frontage 240 Soil Rock