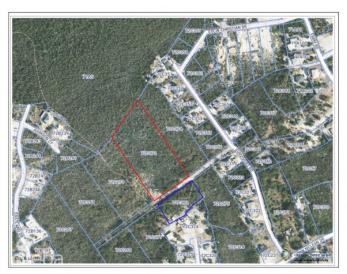

# PROPERTY DETAILS

Price: CI\$150,000 MLS#: 417906 Type: Land Listing Type: Med Density ResidentialStatus: Pen/Con Width: 238

Depth: 116 Acres: 0.68

# PROPERTY DESCRIPTION

Zoned Medium Density Residential, this large lot is ideal for a variety of needs and growth potential. Could be subdivided, or kept as is. Being sold on its own but with the lot right across the road also listed for sale. The road is unimproved but there is direct access to it. Priced to sell! Call for more details.

# PROPERTY FEATURES

Views Garden View

Block 72C Parcel 273

Zoning Medium Density Residential

Road Frontage 238 Soil Rock