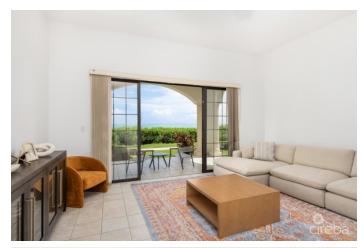

### PROPERTY DESCRIPTION

Discover panoramic turquoise views across the South Sound at Vista Caribe. This is a rare opportunity, and a first chance, to own an individual unit at Vista Caribe. Residents benefit from roomy floorplans, high ceilings, unbelievable square footage plus substantial covered patios overlooking the immaculate grounds and sea views that transform from palest emerald to darkest blue. The Vista Caribe complex is a landmark in the Grand Harbour area, having been completed before the rapid growth of neighboring new developments. Soundly constructed, the Spanish inspired property is a well-built, solid structure of concrete block, poured cores and reinforced steel. There is the opportunity for improvements and upgrades to add new bespoke touches, but asis these units stand out from other comparable properties. Its location near to George Town allows for an easy commute which is appealing to both residents and potential renters. With the recently completed Harbour Walk plus The Shoppes at Grand Harbour just across the street, residents of the complex enjoy nearby amenities including restaurants, cafes, fitness centers, banks, plus a well-stocked supermarket and even fast-food options. On-site amenities include a swimming pool, cabana and deck for lounging. The pool views are coupled with beautiful gardens with plans for a kids play-area that enhance Vista Caribe's appeal for families. Residents regularly enjoy watersport activities just steps away from their patio door with kayaking, paddleboarding and kite-surfing being most popular. The floorplan of #3, a ground floor unit, offers a generous square footage of 1,474 square feet with direct ocean front views but also having valuted ceilings. As a groundfloor unit, #3 is steeped in natural light, plus a large dining area make this unit particularly attractive. The master bedroom, with a large walk-in closet and ensuite bathroom, feature high ceilings throughout.