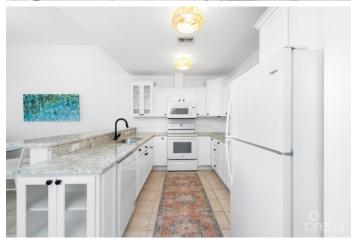

### PROPERTY DESCRIPTION

Discover panoramic turquoise views across the South Sound at Vista Caribe. This is a rare opportunity, and a first chance, to own an individual unit at Vista Caribe. Residents benefit from roomy floorplans, high ceilings, unbelievable square footage plus substantial covered patios overlooking the immaculate grounds and sea views that transform from palest emerald to darkest blue. The Vista Caribe complex is a landmark in the Grand Harbour area, having been completed before the rapid growth of neighboring new developments. Soundly constructed, the Spanish inspired property is a well-built, solid structure of concrete block, poured cores and reinforced steel. There is the opportunity for improvements and upgrades to add new bespoke touches, but asis these units stand out from other comparable properties. Its location near to George Town allows for an easy commute which is appealing to both residents and potential renters. With the recently completed Harbour Walk plus The Shoppes at Grand Harbour just across the street, residents of the complex enjoy nearby amenities including restaurants, cafes, fitness centers, banks, plus a well-stocked supermarket and even fast-food options. On-site amenities include a swimming pool, cabana and deck for lounging. The pool views are coupled with beautiful gardens with plans for a kids play-area that enhance Vista Caribe's appeal for families. Residents regularly enjoy watersport activities just steps away from their patio door with kayaking, paddleboarding and kite-surfing being most popular. The floorplan of #3, a ground floor unit, offers a generous square footage of 1,474 square feet with direct ocean front views but also having valuted ceilings. As a groundfloor unit, #3 is steeped in natural light, plus a large dining area make this unit particularly attractive. The master bedroom, with a large walk-in closet and ensuite bathroom, feature high ceilings throughout.