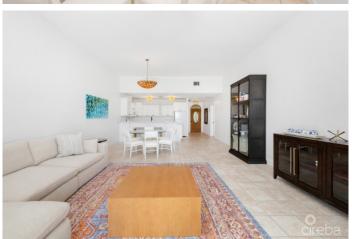

### PROPERTY DESCRIPTION

Discover panoramic turquoise views across the South Sound at Vista Caribe. This is a rare opportunity, and a first chance, to own an individual unit at Vista Caribe. Residents benefit from roomy floorplans, high ceilings, unbelievable square footage plus substantial covered patios overlooking the immaculate grounds and sea views that transform from palest emerald to darkest blue. The Vista Caribe complex is a landmark in the Grand Harbour area, having been completed before the rapid growth of neighboring new developments. Soundly constructed, the Spanish inspired property is a well-built, solid structure of concrete block, poured cores and reinforced steel. There is the opportunity for improvements and upgrades to add new bespoke touches, but asis these units stand out from other comparable properties. Its location near to George Town allows for an easy commute which is appealing to both residents and potential renters. With the recently completed Harbour Walk plus The Shoppes at Grand Harbour just across the street, residents of the complex enjoy nearby amenities including restaurants, cafes, fitness centers, banks, plus a well-stocked supermarket and even fast-food options. On-site amenities include a swimming pool, cabana and deck for lounging. The pool views are coupled with beautiful gardens with plans for a kids play-area that enhance Vista Caribe's appeal for families. Residents regularly enjoy watersport activities just steps away from their patio door with kayaking, paddleboarding and kite-surfing being most popular. The floorplan of #3, a ground floor unit, offers a generous square footage of 1,474 square feet with direct ocean front views but also having valuted ceilings. As a groundfloor unit, #3 is steeped in natural light, plus a large dining area make this unit particularly attractive. The master bedroom, with a large walk-in closet and ensuite bathroom, feature high ceilings throughout.