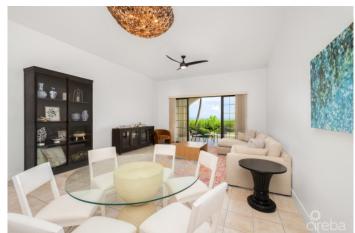

### PROPERTY DESCRIPTION

Discover panoramic turquoise views across the South Sound at Vista Caribe. This is a rare opportunity, and a first chance, to own an individual unit at Vista Caribe. Residents benefit from roomy floorplans, high ceilings, unbelievable square footage plus substantial covered patios overlooking the immaculate grounds and sea views that transform from palest emerald to darkest blue. The Vista Caribe complex is a landmark in the Grand Harbour area, having been completed before the rapid growth of neighboring new developments. Soundly constructed, the Spanish inspired property is a well-built, solid structure of concrete block, poured cores and reinforced steel. There is the opportunity for improvements and upgrades to add new bespoke touches, but asis these units stand out from other comparable properties. Its location near to George Town allows for an easy commute which is appealing to both residents and potential renters. With the recently completed Harbour Walk plus The Shoppes at Grand Harbour just across the street, residents of the complex enjoy nearby amenities including restaurants, cafes, fitness centers, banks, plus a well-stocked supermarket and even fast-food options. On-site amenities include a swimming pool, cabana and deck for lounging. The pool views are coupled with beautiful gardens with plans for a kids play-area that enhance Vista Caribe's appeal for families. Residents regularly enjoy watersport activities just steps away from their patio door with kayaking, paddleboarding and kite-surfing being most popular. The floorplan of #3, a ground floor unit, offers a generous square footage of 1,474 square feet with direct ocean front views but also having valuted ceilings. As a groundfloor unit, #3 is steeped in natural light, plus a large dining area make this unit particularly attractive. The master bedroom, with a large walk-in closet and ensuite bathroom, feature high ceilings throughout.