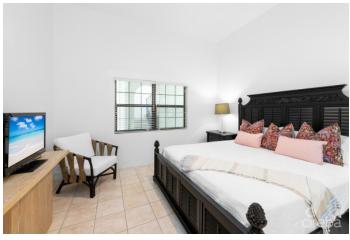

### PROPERTY DESCRIPTION

Discover panoramic turquoise views across the South Sound at Vista Caribe. This is a rare opportunity, and a first chance, to own an individual unit at Vista Caribe. Residents benefit from roomy floorplans, high ceilings, unbelievable square footage plus substantial covered patios overlooking the immaculate grounds and sea views that transform from palest emerald to darkest blue. The Vista Caribe complex is a landmark in the Grand Harbour area, having been completed before the rapid growth of neighboring new developments. Soundly constructed, the Spanish inspired property is a well-built, solid structure of concrete block, poured cores and reinforced steel. There is the opportunity for improvements and upgrades to add new bespoke touches, but asis these units stand out from other comparable properties. Its location near to George Town allows for an easy commute which is appealing to both residents and potential renters. With the recently completed Harbour Walk plus The Shoppes at Grand Harbour just across the street, residents of the complex enjoy nearby amenities including restaurants, cafes, fitness centers, banks, plus a well-stocked supermarket and even fast-food options. On-site amenities include a swimming pool, cabana and deck for lounging. The pool views are coupled with beautiful gardens with plans for a kids play-area that enhance Vista Caribe's appeal for families. Residents regularly enjoy watersport activities just steps away from their patio door with kayaking, paddleboarding and kite-surfing being most popular. The floorplan of #3, a ground floor unit, offers a generous square footage of 1,474 square feet with direct ocean front views but also having valuted ceilings. As a groundfloor unit, #3 is steeped in natural light, plus a large dining area make this unit particularly attractive. The master bedroom, with a large walk-in closet and ensuite bathroom, feature high ceilings throughout.