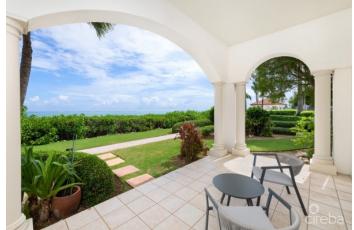

### PROPERTY DESCRIPTION

Discover panoramic turquoise views across the South Sound at Vista Caribe. This is a rare opportunity, and a first chance, to own an individual unit at Vista Caribe. Residents benefit from roomy floorplans, high ceilings, unbelievable square footage plus substantial covered patios overlooking the immaculate grounds and sea views that transform from palest emerald to darkest blue. The Vista Caribe complex is a landmark in the Grand Harbour area, having been completed before the rapid growth of neighboring new developments. Soundly constructed, the Spanish inspired property is a well-built, solid structure of concrete block, poured cores and reinforced steel. There is the opportunity for improvements and upgrades to add new bespoke touches, but asis these units stand out from other comparable properties. Its location near to George Town allows for an easy commute which is appealing to both residents and potential renters. With the recently completed Harbour Walk plus The Shoppes at Grand Harbour just across the street, residents of the complex enjoy nearby amenities including restaurants, cafes, fitness centers, banks, plus a well-stocked supermarket and even fast-food options. On-site amenities include a swimming pool, cabana and deck for lounging. The pool views are coupled with beautiful gardens with plans for a kids play-area that enhance Vista Caribe's appeal for families. Residents regularly enjoy watersport activities just steps away from their patio door with kayaking, paddleboarding and kite-surfing being most popular. The floorplan of #3, a ground floor unit, offers a generous square footage of 1,474 square feet with direct ocean front views but also having valuted ceilings. As a groundfloor unit, #3 is steeped in natural light, plus a large dining area make this unit particularly attractive. The master bedroom, with a large walk-in closet and ensuite bathroom, feature high ceilings throughout.