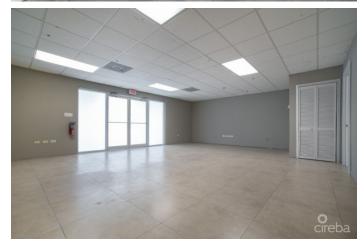

## PROPERTY DESCRIPTION

Location Location Location Welcome to Palm Grove, a commercial office building ideally located in central George Town, on the corner of Smith Road and Huldah Avenue. Purchasing office space at Palm Grove will provide you with a perfect location on one of Cayman's busiest intersections, so your company and brand can benefit from lots of drive bay traffic. Owners get to take advantage of the ability to put signage and branding on the exterior of the building, so a great location to get exposure for your company. Palm Grove is a 2-story building consisting of 6 units in total, with 3 on each level. When the current owner purchased the building, it was refurbished, and insulation and sound proofing was installed. Great Size #2 is a ground floor unit and is a middle unit consisting of just under 800 sq. ft. of usable space. It has its own bathroom and a back exit door, both of which are requirements for medical facilities. So, this could be ideal not just for an office, but could make an perfect medical office, or space for a dental practice, physiotherapy centre or wellness centre. Energy Efficient - Part of the Solar CUC CORE Agreement A tremendous benefit of owning at Palm Grove, is that the building has solar panels and is part of the CUC CORE agreement, so you will get credits again your power bills. Each unit in Palm Grove has its own electrical metre and water metre and 2 dedicated parking spots, plus customer parking. Professionally Run Building A property management company has recently been engaged to take over the running and maintenance of the building. It will give you peace of mind knowing that the common areas and building exterior of the building are professionally maintained. Although this unit is on the ground floor, it's good to know that the building does have an elevator. Reasonable Strata Fees For a commercial building in central George Town the annual strata fees are very reasonable and include the el... View More