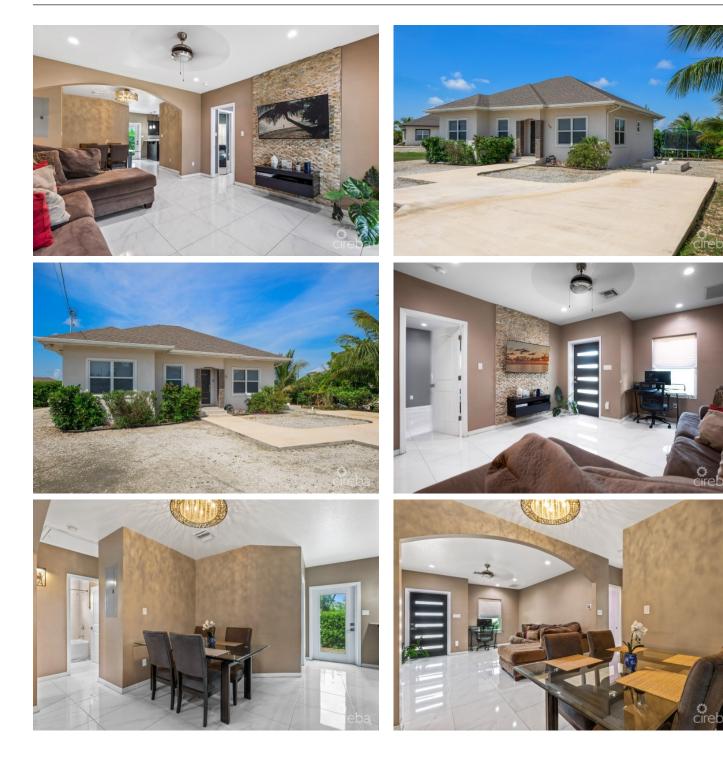

#### PROPERTY DETAILS

Price: CI\$530,000 Listing Type: Single Family Home Bathrooms: 3 Sq. Ft.: 1,350 MLS#: 417854 Status: Pen/Con Built: 2019 Type: Residential Bedrooms: 3 Acreage: 0.25

## PROPERTY DESCRIPTION

This beautiful single-family home is nestled in The Haven subdivision, a serene and family-friendly community off Shamrock Road. The Haven is known for its peaceful ambiance, well-maintained properties, and a sense of community that makes it an ideal place for families. Its convenient location provides easy access to schools and shopping centres making daily commutes hassle-free. Spanning 1,350 sqft, this home boasts a well-designed layout that ensures a comfortable and functional living space. The 3 spacious bedrooms are perfect for a growing family or for those who need extra space for guests or a home office. The master bedroom includes an en-suite bathroom, offering privacy and a touch of luxury with modern fixtures and fittings. The additional 2 bathrooms ensure that morning routines and busy times of the day are smooth and convenient for all residents. Each bathroom is thoughtfully designed with quality materials and fixtures, providing a comfortable and stylish space. One of the most remarkable aspects of this property is its massive yard. The expansive outdoor space is a blank canvas for your landscaping dreams. Whether you envision a lush garden, a playground for children, or a sophisticated outdoor entertainment area, this yard can accommodate it all. There's plenty of room for a patio or deck, where you can set up outdoor furniture and a grill, perfect for summer barbecues and gatherings with friends and family. Overall, this home in The Haven subdivision combines the best of indoor and outdoor living, making it a desirable option for anyone looking to settle in a welcoming and spacious environment. Contact me today to view this serene property.