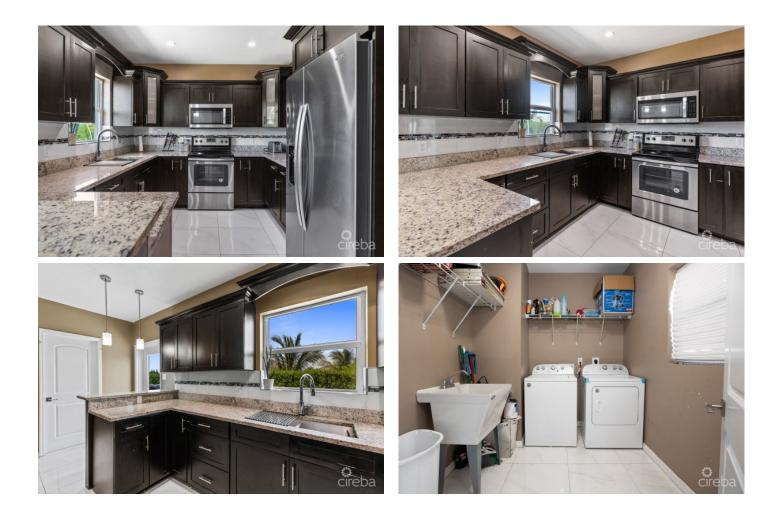

## PROPERTY DESCRIPTION

This beautiful single-family home is nestled in The Haven subdivision, a serene and family-friendly community off Shamrock Road. The Haven is known for its peaceful ambiance, well-maintained properties, and a sense of community that makes it an ideal place for families. Its convenient location provides easy access to schools and shopping centres making daily commutes hassle-free. Spanning 1,350 sqft, this home boasts a well-designed layout that ensures a comfortable and functional living space. The 3 spacious bedrooms are perfect for a growing family or for those who need extra space for guests or a home office. The master bedroom includes an en-suite bathroom, offering privacy and a touch of luxury with modern fixtures and fittings. The additional 2 bathrooms ensure that morning routines and busy times of the day are smooth and convenient for all residents. Each bathroom is thoughtfully designed with quality materials and fixtures, providing a comfortable and stylish space. One of the most remarkable aspects of this property is its massive yard. The expansive outdoor space is a blank canvas for your landscaping dreams. Whether you envision a lush garden, a playground for children, or a sophisticated outdoor entertainment area, this yard can accommodate it all. There's plenty of room for a patio or deck, where you can set up outdoor furniture and a grill, perfect for summer barbecues and gatherings with friends and family. Overall, this home in The Haven subdivision combines the best of indoor and outdoor living, making it a desirable option for anyone looking to settle in a welcoming and spacious environment. Contact me today to view this serene property.