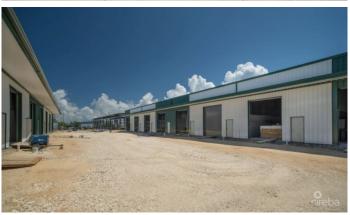

## PROPERTY DESCRIPTION

Rare opportunity to purchase a new warehouse unit located in the heart of Industrial Park on Dorcy Drive proximate to the airport. Fairmile Warehouses will feature a total of 32 units across four buildings. The warehouses are currently under construction with a completion date of July 2024. Units have 12' wide x 14' metal roll up door and two 3' x 7' pedestrian doors at front and rear of building. Structure Steel Building designed to withstand 150 mph basic wind speed, with 26 gauge exterior wall panels. Roof panels are 26 gauge galvalume on steel purlins. Concrete foundations to +8'-0'' above MLS, with sealed concrete finish. Agent owned