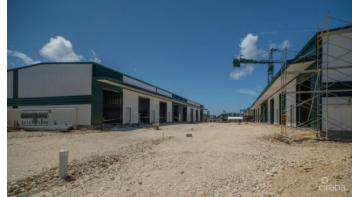

## PROPERTY DESCRIPTION

Rare opportunity to purchase a new warehouse unit located in the heart of Industrial Park on Dorcy Drive proximate to the airport. Fairmile Warehouses will feature a total of 32 units across four buildings. The warehouses are currently under construction with a completion date of July 2024. Units have 12' wide x 14' metal roll up door and two 3' x 7' pedestrian doors at front and rear of building. Structure Steel Building designed to withstand 150 mph basic wind speed, with 26 gauge exterior wall panels. Roof panels are 26 gauge galvalume on steel purlins. Concrete foundations to +8'-0'' above MLS, with sealed concrete finish. Agent owned