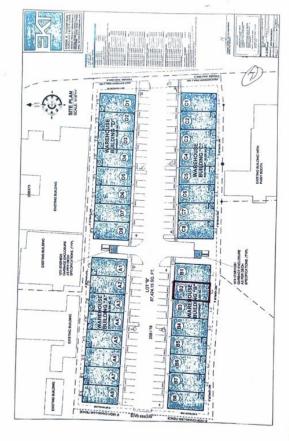

## PROPERTY DESCRIPTION

Rare opportunity to purchase a new warehouse unit located in the heart of Industrial Park on Dorcy Drive proximate to the airport. Fairmile Warehouses will feature a total of 32 units across four buildings. The warehouses are currently under construction with a completion date of July 2024. Units have 12' wide x 14' metal roll up door and two 3' x 7' pedestrian doors at front and rear of building. Structure Steel Building designed to withstand 150 mph basic wind speed, with 26 gauge exterior wall panels. Roof panels are 26 gauge galvalume on steel purlins. Concrete foundations to +8'-0'' above MLS, with sealed concrete finish. Agent owned