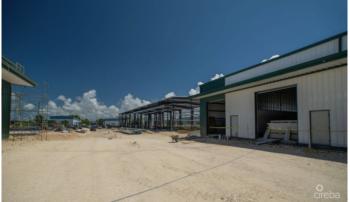

## PROPERTY DESCRIPTION

Rare opportunity to purchase a new warehouse unit located in the heart of Industrial Park on Dorcy Drive proximate to the airport. Fairmile Warehouses will feature a total of 32 units across four buildings. The warehouses are currently under construction with a completion date of July 2024. Units have 12' wide x 14' metal roll up door and two 3' x 7' pedestrian doors at front and rear of building. Structure Steel Building designed to withstand 150 mph basic wind speed, with 26 gauge exterior wall panels. Roof panels are 26 gauge galvalume on steel purlins. Concrete foundations to +8'-0'' above MLS, with sealed concrete finish. Agent owned