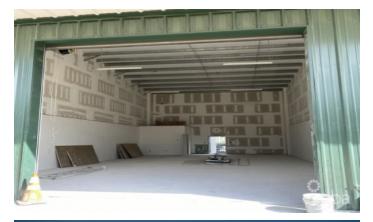

## PROPERTY DESCRIPTION

Rare opportunity to purchase a new warehouse unit located in the heart of Industrial Park on Dorcy Drive proximate to the airport. Fairmile Warehouses will feature a total of 32 units across four buildings. The warehouses are currently under construction with a completion date of July 2024. Units have 12' wide x 14' metal roll up door and two 3' x 7' pedestrian doors at front and rear of building. Structure Steel Building designed to withstand 150 mph basic wind speed, with 26 gauge exterior wall panels. Roof panels are 26 gauge galvalume on steel purlins. Concrete foundations to +8'-0'' above MLS, with sealed concrete finish. Agent owned