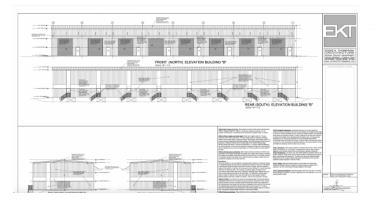

## PROPERTY DESCRIPTION

Rare opportunity to purchase a new warehouse unit located in the heart of Industrial Park on Dorcy Drive proximate to the airport. Fairmile Warehouses will feature a total of 32 units across four buildings. The warehouses are currently under construction with a completion date of July 2024. Units have 12' wide x 14' metal roll up door and two 3' x 7' pedestrian doors at front and rear of building. Structure Steel Building designed to withstand 150 mph basic wind speed, with 26 gauge exterior wall panels. Roof panels are 26 gauge galvalume on steel purlins. Concrete foundations to +8'-0'' above MLS, with sealed concrete finish. Agent owned