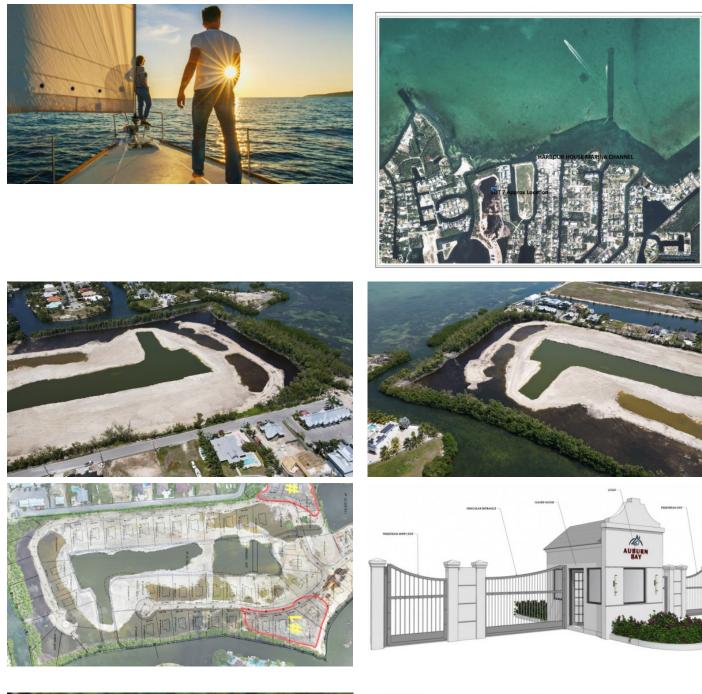

### PROPERTY DESCRIPTION

Now the Best Priced in Auburn Bay! A brand new waterfront community just minutes from Grand Harbour and newly built Harbour Walk shopping centres. This family friendly development appeals to all generations with a community pool, green space with walking paths, children's playground, gym, tennis & pickleball courts and private dock slips available. Owners will enjoy the benefits of a super-strong keystone sea wall for optimal dock installation on the generously wide and deep canal. Underground utilities are underway and lots will be cleared and filled ready to build in Q1 2025, but don't wait, get in early as price reflects construction to make lot ready for building the home of your dreams! The Covenants in place will protect your investment for generations to come. Lot 7 perfectly faces west, so taking in beautiful sunsets will be the best way to top off your day boating on the North Sound. Contact us today to learn all about this fabulous family community that stands out above the others.