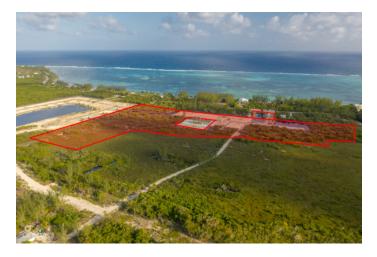

## PROPERTY DESCRIPTION

Welcome to Agalinis Estates, a premier gated community on Seaview Road, East End, featuring prime residential lots for sale. Just half a mile up from the Frank Sound Junction, lots will be cleared, filled, and equipped with underground utilities, making them ready for construction. These lots are ideal for single-family homes or duplexes providing more flexibility in home design. This phased development will feature 164 lots spreading over 101 acres, with 23 acres dedicated to preserving the Agalinis Kingsii, home to the rare endemic plant of the same name. Residents will have convenient access to nearby beaches, Clifton Hunter High School, and just 2 miles from Health City. This development offers a peaceful retreat from the hustle and bustle of Cayman, providing a breath of fresh air where you can truly feel at home. With introductory affordable pricing, this is an excellent investment opportunity and a perfect way to enter the property market. The community will be safeguarded for years to come, with robust covenants, ensuring the security and appreciation of your property value. Get in touch for more details.