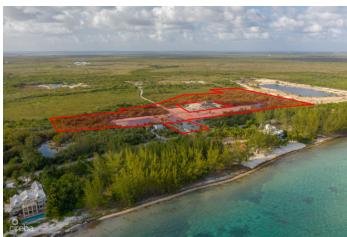

## PROPERTY DESCRIPTION

Welcome to Agalinis Estates, a premier gated community on Seaview Road, East End, featuring prime residential lots for sale. Just half a mile up from the Frank Sound Junction, lots will be cleared, filled, and equipped with underground utilities, making them ready for construction. These lots are ideal for single-family homes or duplexes providing more flexibility in home design. This phased development will feature 164 lots spreading over 101 acres, with 23 acres dedicated to preserving the Agalinis Kingsii, home to the rare endemic plant of the same name. Residents will have convenient access to nearby beaches, Clifton Hunter High School, and just 2 miles from Health City. This development offers a peaceful retreat from the hustle and bustle of Cayman, providing a breath of fresh air where you can truly feel at home. With introductory affordable pricing, this is an excellent investment opportunity and a perfect way to enter the property market. The community will be safeguarded for years to come, with robust covenants, ensuring the security and appreciation of your property value. Get in touch for more details.