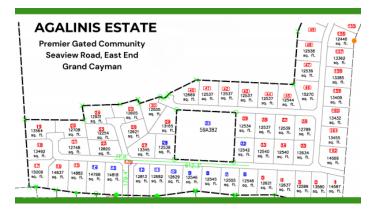

### AGALINIS ESTATES - GATED COMMUNITY ON SEAVIEW ROAD - DUPLEX LOT 8

Eastern Districts of Grand Cayman, Cayman Islands

## PROPERTY DESCRIPTION

Welcome to Agalinis Estates, a premier gated community on Seaview Road, East End, featuring prime residential lots for sale. Just half a mile up from the Frank Sound Junction, lots will be cleared, filled, and equipped with underground utilities, making them ready for construction. These lots are ideal for single-family homes or duplexes providing more flexibility in home design. This phased development will feature 164 lots spreading over 101 acres, with 23 acres dedicated to preserving the Agalinis Kingsii, home to the rare endemic plant of the same name. Residents will have convenient access to nearby beaches, Clifton Hunter High School, and just 2 miles from Health City. This development offers a peaceful retreat from the hustle and bustle of Cayman, providing a breath of fresh air where you can truly feel at home. With introductory affordable pricing, this is an excellent investment opportunity and a perfect way to enter the property market. The community will be safeguarded for years to come, with robust covenants, ensuring the security and appreciation of your property value. Get in touch for more details.

### PROPERTY FEATURES

Views Garden View, Inland

Block 59A Parcel 383-L8

Zoning Low Density residential

Road Frontage 1
Soil Other