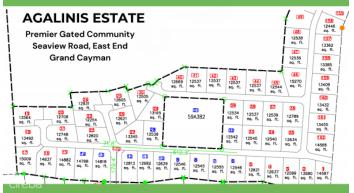

#### AGALINIS ESTATES - GATED COMMUNITY ON SEAVIEW ROAD - DUPLEX LOT 6

Eastern Districts of Grand Cayman, Cayman Islands

## PROPERTY DESCRIPTION

Welcome to Agalinis Estates, a premier gated community on Seaview Road, East End, featuring prime residential lots for sale. Just half a mile up from the Frank Sound Junction, lots will be cleared, filled, and equipped with underground utilities, making them ready for construction. These lots are ideal for single-family homes or duplexes providing more flexibility in home design. This phased development will feature 164 lots spreading over 101 acres, with 23 acres dedicated to preserving the Agalinis Kingsii, home to the rare endemic plant of the same name. Residents will have convenient access to nearby beaches, Clifton Hunter High School, and just 2 miles from Health City. This development offers a peaceful retreat from the hustle and bustle of Cayman, providing a breath of fresh air where you can truly feel at home. With introductory affordable pricing, this is an excellent investment opportunity and a perfect way to enter the property market. The community will be safeguarded for years to come, with robust covenants, ensuring the security and appreciation of your property value. Get in touch for more details.

## PROPERTY FEATURES

Views Garden View, Inland

Block 59A Parcel 383-L6

Zoning Low Density residential

Road Frontage 1
Soil Other