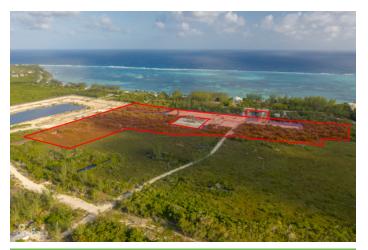

## PROPERTY DESCRIPTION

Welcome to Agalinis Estates, a premier gated community on Seaview Road, East End, featuring prime residential lots for sale. Just half a mile up from the Frank Sound Junction, lots will be cleared, filled, and equipped with underground utilities, making them ready for construction. These lots are ideal for single-family homes or duplexes providing more flexibility in home design. This phased development will feature 164 lots spreading over 101 acres, with 23 acres dedicated to preserving the Agalinis Kingsii, home to the rare endemic plant of the same name. Residents will have convenient access to nearby beaches, Clifton Hunter High School, and just 2 miles from Health City. This development offers a peaceful retreat from the hustle and bustle of Cayman, providing a breath of fresh air where you can truly feel at home. With introductory affordable pricing, this is an excellent investment opportunity and a perfect way to enter the property market. The community will be safeguarded for years to come, with robust covenants, ensuring the security and appreciation of your property value. Get in touch for more details.