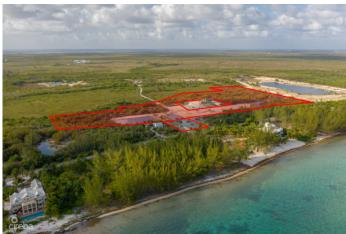

## PROPERTY DESCRIPTION

Welcome to Agalinis Estates, a premier gated community on Seaview Road, East End, featuring prime residential lots for sale. Just half a mile up from the Frank Sound Junction, lots will be cleared, filled, and equipped with underground utilities, making them ready for construction. These lots are ideal for single-family homes or duplexes providing more flexibility in home design. This phased development will feature 164 lots spreading over 101 acres, with 23 acres dedicated to preserving the Agalinis Kingsii, home to the rare endemic plant of the same name. Residents will have convenient access to nearby beaches, Clifton Hunter High School, and just 2 miles from Health City. This development offers a peaceful retreat from the hustle and bustle of Cayman, providing a breath of fresh air where you can truly feel at home. With introductory affordable pricing, this is an excellent investment opportunity and a perfect way to enter the property market. The community will be safeguarded for years to come, with robust covenants, ensuring the security and appreciation of your property value. Get in touch for more details.