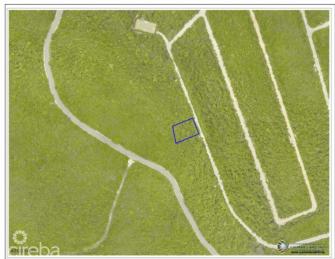

# PROPERTY DETAILS

Price: CI\$50,000 MLS#: 414414 Type: Land Listing Type: Low Density ResidentialStatus: Current Width: 96

Depth: 123 Acres: 0.28

## PROPERTY FEATURES

Views Inland Block 107A Parcel 145

Zoning Low Density residential

Road Frontage 96.46 Soil Rock