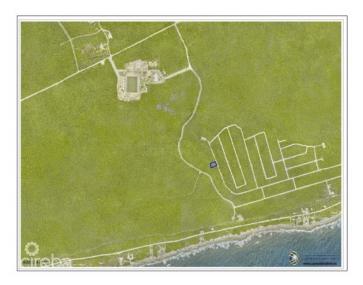

# PROPERTY DESCRIPTION

This Cayman Brac bluff land sits 82 feet above sea level in Selworthy Grove, a peaceful subdivision featuring a shared tennis court. A unique offering. And as less land becomes available in Cayman Brac, it's a great time to buy while prices remain steady and concessions on Stamp Duty (0%) still apply. Reach out for more information on this Selworthy Grove land.

## PROPERTY FEATURES

Views Inland Block 107A Parcel 145

Zoning Low Density residential

Road Frontage 96.46 Soil Rock