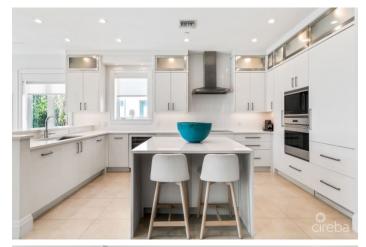

# PROPERTY DESCRIPTION

Experience the epitome of waterfront living in this exquisite 4-bedroom, 4.5-bathroom townhome, situated within the exclusive confines of Stone Island, a picturesque gated community within the Cayman Islands Yacht Club. Boasting serene canal frontage, this residence offers a lifestyle of tranquility and luxury. Step inside to discover a meticulously crafted interior, where every detail has been thoughtfully designed to elevate your living experience. The spacious layout encompasses four bedrooms, each offering a private sanctuary for rest and relaxation. With 4.5 bathrooms, including lavish ensuite facilities, convenience and comfort are paramount. Entertain with ease in the expansive living areas, where ample natural light pours in through large windows, creating an inviting ambiance throughout. Prepare culinary delights in the gourmet kitchen, featuring top-of-the-line appliances, sleek countertops, and ample storage space. Outside, a private ground floor patio with a plunge pool beckons you to soak and unwind. Residents of this gated community enjoy exclusive access to a range of amenities, including an oversized infinity pool, fitness center, Owner's lounge with chef's kitchen, cinema, children's playground and meticulously landscaped grounds. With 24/7 security providing peace of mind, you can truly relax and indulge in the ultimate waterfront lifestyle. Conveniently located near shopping, dining, and entertainment options this townhome offers the perfect blend of serenity and convenience.