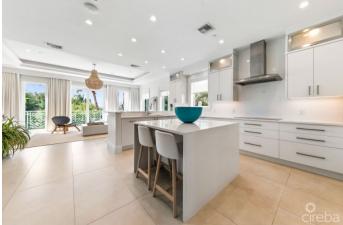

# PROPERTY DESCRIPTION

Experience the epitome of waterfront living in this exquisite 4-bedroom, 4.5-bathroom townhome, situated within the exclusive confines of Stone Island, a picturesque gated community within the Cayman Islands Yacht Club. Boasting serene canal frontage, this residence offers a lifestyle of tranquility and luxury. Step inside to discover a meticulously crafted interior, where every detail has been thoughtfully designed to elevate your living experience. The spacious layout encompasses four bedrooms, each offering a private sanctuary for rest and relaxation. With 4.5 bathrooms, including lavish ensuite facilities, convenience and comfort are paramount. Entertain with ease in the expansive living areas, where ample natural light pours in through large windows, creating an inviting ambiance throughout. Prepare culinary delights in the gourmet kitchen, featuring top-of-the-line appliances, sleek countertops, and ample storage space. Outside, a private ground floor patio with a plunge pool beckons you to soak and unwind. Residents of this gated community enjoy exclusive access to a range of amenities, including an oversized infinity pool, fitness center, Owner's lounge with chef's kitchen, cinema, children's playground and meticulously landscaped grounds. With 24/7 security providing peace of mind, you can truly relax and indulge in the ultimate waterfront lifestyle. Conveniently located near shopping, dining, and entertainment options this townhome offers the perfect blend of serenity and convenience.