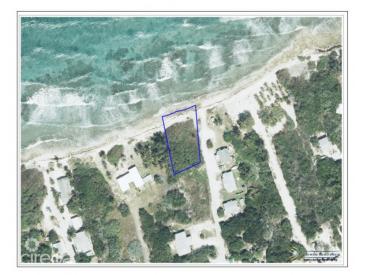

# PROPERTY DESCRIPTION

A generously-sized beachfront parcel on 100 feet of attractive, coral-sand beach. North-facing views of the sparkling ocean and just a short run from Gerrard Smith Airport

#### PROPERTY FEATURES

| Views        | Beach Front |
|--------------|-------------|
| Block        | 94D         |
| Parcel       | 143         |
| Sea Frontage | 100         |
| Soil         | Sand        |

# IMAGES

Contact +1-345-938-9938 connect@milestone.ky

Type: Land Width: 90