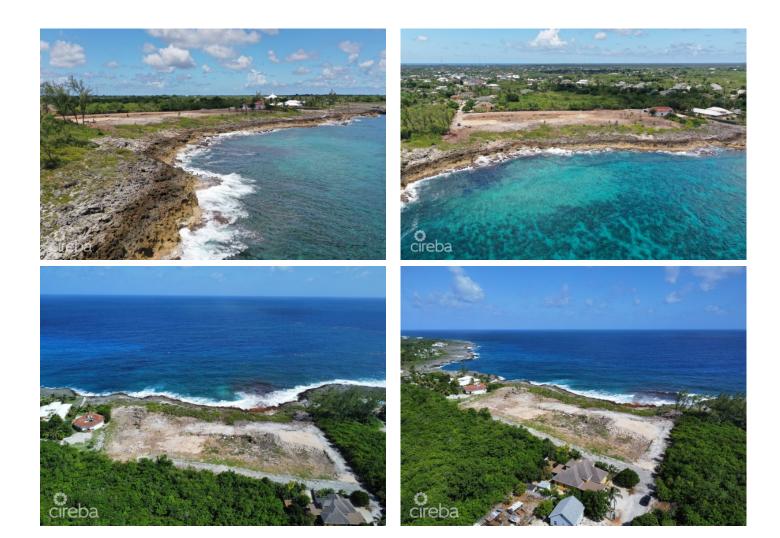

## PROPERTY DESCRIPTION

Introducing an extraordinary oceanfront property nestled on a magnificent bluff in the coveted Cayman Islands. This listing offers a remarkable opportunity to own 4.18 acres of prime seafront land, presenting breathtaking panoramic views of the azure Caribbean Sea. This pristine parcel has been cleared and is zoned for low density residential use, allowing you to embrace a lifestyle of tranquility and exclusivity. Perched on a stunning bluff, this property boasts a commanding vantage point, providing unparalleled vistas and a sense of privacy that is second to none. Imagine designing your dream home or an exceptional residential development that capitalizes on the natural beauty of this idyllic location. With ample space, you can create a luxurious oasis featuring sprawling gardens, infinity pools, and private outdoor living areas that seamlessly blend with the captivating ocean backdrop. Wake up to the soothing sounds of waves crashing against the shore and indulge in the mesmerizing sunsets that paint the sky in vibrant hues. Nestled within the renowned Cayman Islands, this property provides not only a serene sanctuary but also a gateway to a vibrant island lifestyle. Immerse yourself in the warm hospitality of the local community, explore world-class restaurants, luxury resorts, and indulge in the island's vibrant culture. Don't miss this once-in-a-lifetime chance to own an already cleared and low density residential zoned oceanfront 4.18-acre property on a breathtaking bluff in the Cayman Islands. Embrace the beauty and exclusivity of this remarkable coastal escape. Contact us now to discover the endless possibilities that await you. Aerial survey map provided by caymanlandinfo.ky

# PROPERTY FEATURES

Views Water Front, Ocean Front

Block 28D

Parcel 276, 277, 278, 279, 280 Zoning Low Density residential

Sea Frontage 580 Road Frontage 500