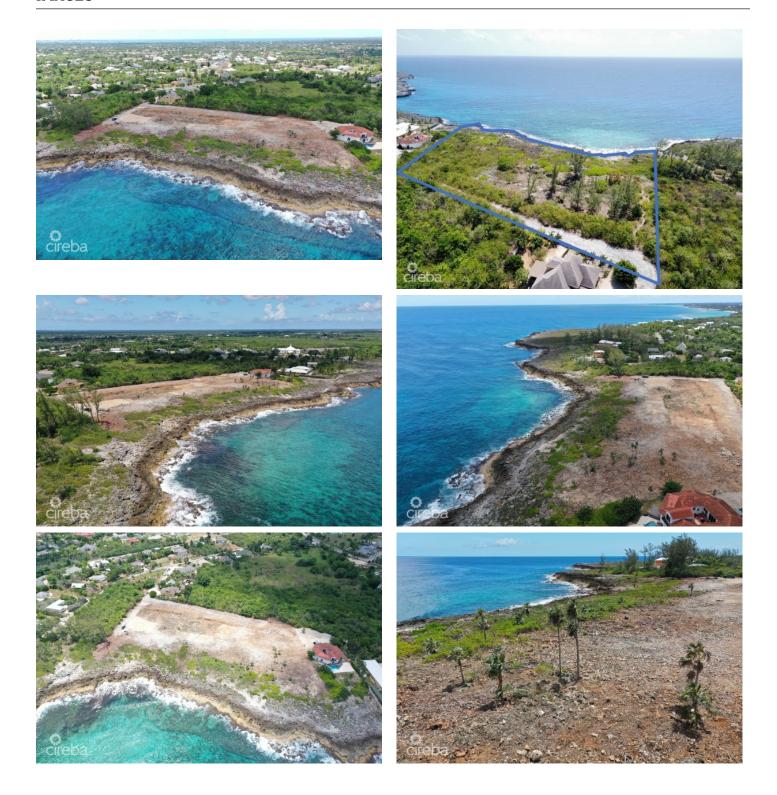

## PROPERTY DESCRIPTION

Introducing an extraordinary oceanfront property nestled on a magnificent bluff in the coveted Cayman Islands. This listing offers a remarkable opportunity to own 4.18 acres of prime seafront land, presenting breathtaking panoramic views of the azure Caribbean Sea. This pristine parcel has been cleared and is zoned for low density residential use, allowing you to embrace a lifestyle of tranquility and exclusivity. Perched on a stunning bluff, this property boasts a commanding vantage point, providing unparalleled vistas and a sense of privacy that is second to none. Imagine designing your dream home or an exceptional residential development that capitalizes on the natural beauty of this idyllic location. With ample space, you can create a luxurious oasis featuring sprawling gardens, infinity pools, and private outdoor living areas that seamlessly blend with the captivating ocean backdrop. Wake up to the soothing sounds of waves crashing against the shore and indulge in the mesmerizing sunsets that paint the sky in vibrant hues. Nestled within the renowned Cayman Islands, this property provides not only a serene sanctuary but also a gateway to a vibrant island lifestyle. Immerse yourself in the warm hospitality of the local community, explore world-class restaurants, luxury resorts, and indulge in the island's vibrant culture. Don't miss this once-in-a-lifetime chance to own an already cleared and low density residential zoned oceanfront 4.18-acre property on a breathtaking bluff in the Cayman Islands. Embrace the beauty and exclusivity of this remarkable coastal escape. Contact us now to discover the endless possibilities that await you. Aerial survey map provided by caymanlandinfo.ky

# PROPERTY FEATURES

Views Water Front, Ocean Front

Block 28D

Parcel 276, 277, 278, 279, 280 Zoning Low Density residential

Sea Frontage 580 Road Frontage 500