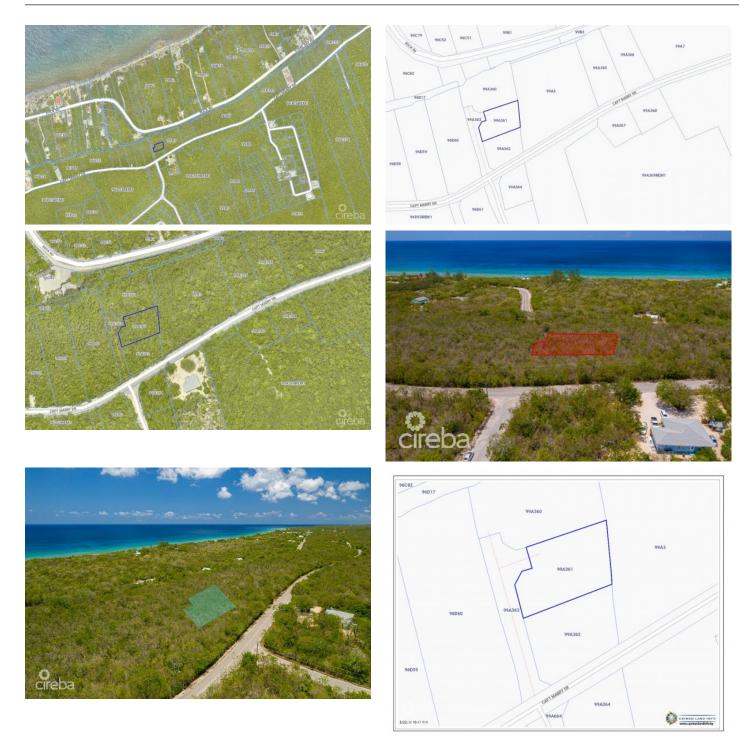

## PROPERTY DESCRIPTION

This land sits on the North side Bluff some 35 ft above sea level. Stake Bay area. This piece of land is close to amenities and civilization with electricity in place along the road, There is a registered 30ft vehicular right of way over 99A363 in favor of this parcel. Image source: www.caymanlandinfo.ky