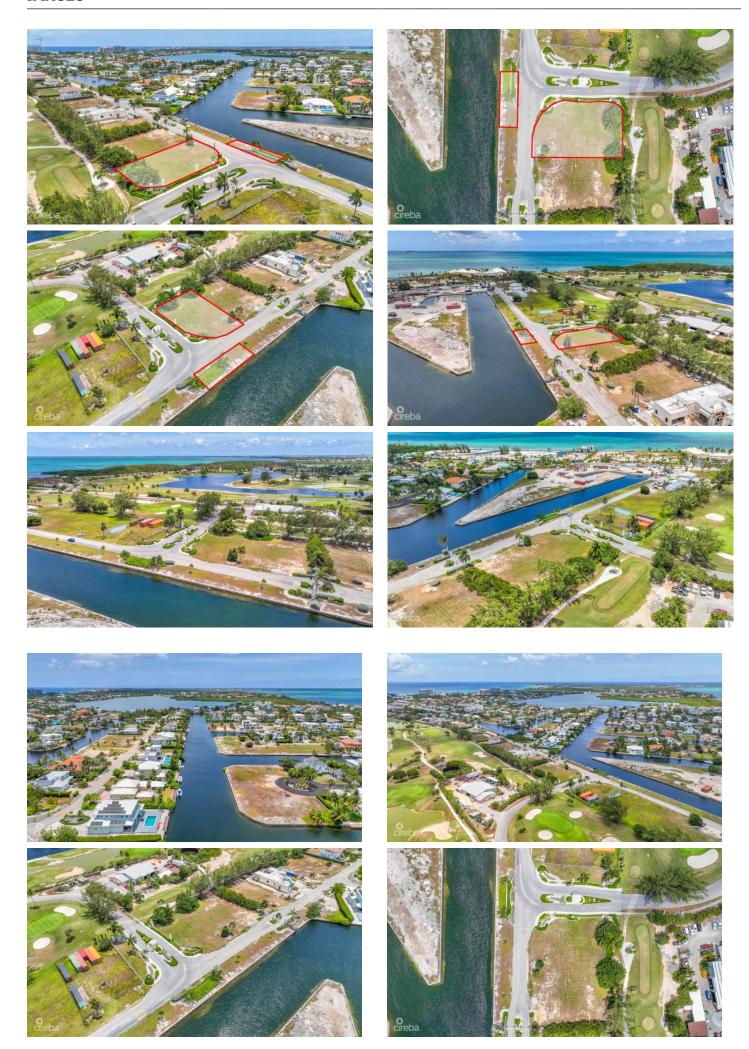

## PROPERTY DESCRIPTION

Crystal Harbour Canal Front Lot – Unmatched Value! Presenting the most attractively priced canal-front parcel currently available in the sought-after Crystal Harbour community – one of Grand Cayman's most exclusive and secure neighborhoods. This prime piece of land offers direct canal access, ideal for boaters and water lovers seeking both luxury and convenience. Imagine waking up to serene waterfront views and spending your days steps away from the open sea. What sets this opportunity apart? \*Approved architectural renderings included – start building your dream home without delay. \*Price recently reduced – incredible value in a high-demand location. \*Situated among multi-million-dollar residences – your investment is in elite company. Whether you're ready to build your forever vacation escape or looking to capitalize on Cayman's booming luxury real estate market, this lot is a rare find that won't last long. Inquire today for the renderings and to schedule a private viewing. This is your chance to own in Crystal Harbour at an unbeatable price!

## PROPERTY FEATURES

Views Canal View

Block 17A Parcel 138

Zoning Low Density residential

Road Frontage 240 Soil Marl