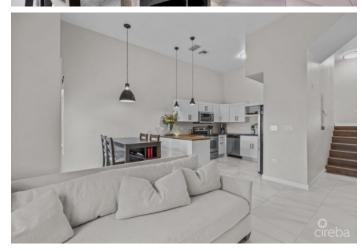

### PROPERTY DESCRIPTION

Discover modern living at its best with this newly renovated, stylish 3-level condo at Lakeland Villas community. Conveniently positioned just off Linford Pierson Highway, this charming 2-bedroom, 2.5-bathroom home spans an impressive 1,663 square feet and is perfect for those seeking a blend of comfort and convenience. Upon entering, you're greeted by an open-plan living space that seamlessly flows into a sleek, modern kitchen. Each bedroom is a haven of rest with custom closet organizers adding a touch of style and practicality. The bonus den provides flexible space, ideal for a home office or an optional third bedroom, ensuring that this home meets your unique needs. Additional highlights include a private garage with ample space for storage and covered parking. The condo is elevated at 15 feet above sea level, offering added peace of mind to this family and pet-friendly neighborhood. Outside, you're just a short drive from Grand Harbour and surrounding areas, with an array of grocery, pharmacy, gyms, food and beverage options, and more... placing everyday essentials and leisure activities at your doorstep! With every detail thoughtfully addressed in this turnkey home—from fresh aesthetics to practical enhancements—18-Lakeland Villas on Old Crewe Road offers an exceptional living experience in a prime location. Make it yours today and start living the lifestyle you deserve!