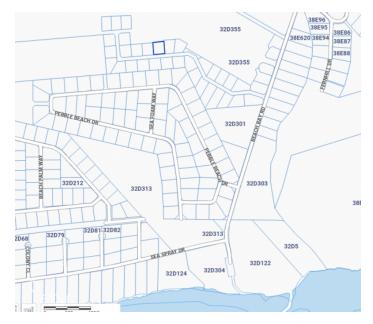

## PROPERTY FEATURES

Views Garden View

Block 32D Parcel 346

Zoning Low Density residential