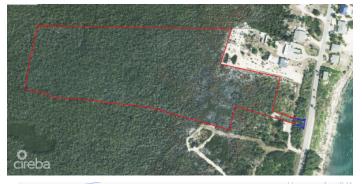

## PROPERTY DESCRIPTION

Great investment for development land. Together, these two lots make up 12+ acres in the area known as Sand Bluff in Gun Bay. Entrance parcel 74A 155 has an elevation of 15' with approx 45' drive entrance, with sloping elevations into 74A 161. Lot 74A 161 is virgin land that has never been cleared with 6' & 9' elevations! Minutes to the East End shopping plaza, many restaurants, Morritts, The Reef Resort & the Queen's Highway, home to many million dollar properties. With many new high-end developments about to break ground in the area, this is a great opportunity & location to invest. New bypass road will be constructed, making travel convenient to the East End. Easy living, tropical breezes, public beaches, we call this area PARADISE!

## PROPERTY FEATURES

Views Garden View

Block 74A Parcel 161, 155

Zoning Agriculture/Residential

Road Frontage 50'
Soil Rock