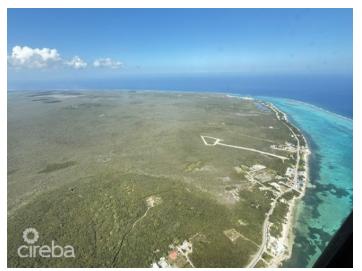

## PROPERTY DESCRIPTION

Great investment for development land. Together, these two lots make up 12+ acres in the area known as Sand Bluff in Gun Bay. Entrance parcel 74A 155 has an elevation of 15' with approx 45' drive entrance, with sloping elevations into 74A 161. Lot 74A 161 is virgin land that has never been cleared with 6' & 9' elevations! Minutes to the East End shopping plaza, many restaurants, Morritts, The Reef Resort & the Queen's Highway, home to many million dollar properties. With many new high-end developments about to break ground in the area, this is a great opportunity & location to invest. New bypass road will be constructed, making travel convenient to the East End. Easy living, tropical breezes, public beaches, we call this area PARADISE!