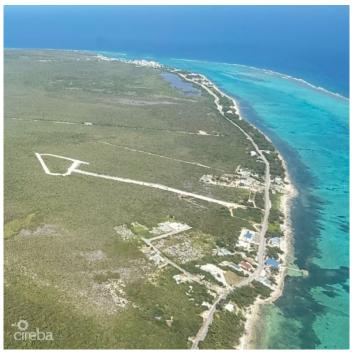

## PROPERTY DESCRIPTION

Great investment for development land. Together, these two lots make up 12+ acres in the area known as Sand Bluff in Gun Bay. Entrance parcel 74A 155 has an elevation of 15' with approx 45' drive entrance, with sloping elevations into 74A 161. Lot 74A 161 is virgin land that has never been cleared with 6' & 9' elevations! Minutes to the East End shopping plaza, many restaurants, Morritts, The Reef Resort & the Queen's Highway, home to many million dollar properties. With many new high-end developments about to break ground in the area, this is a great opportunity & location to invest. New bypass road will be constructed, making travel convenient to the East End. Easy living, tropical breezes, public beaches, we call this area PARADISE!