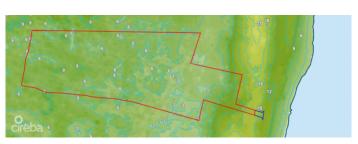

## PROPERTY DESCRIPTION

Great investment for development land. Together, these two lots make up 12+ acres in the area known as Sand Bluff in Gun Bay. Entrance parcel 74A 155 has an elevation of 15' with approx 45' drive entrance, with sloping elevations into 74A 161. Lot 74A 161 is virgin land that has never been cleared with 6' & 9' elevations! Minutes to the East End shopping plaza, many restaurants, Morritts, The Reef Resort & the Queen's Highway, home to many million dollar properties. With many new high-end developments about to break ground in the area, this is a great opportunity & location to invest. New bypass road will be constructed, making travel convenient to the East End. Easy living, tropical breezes, public beaches, we call this area PARADISE!

## PROPERTY FEATURES

Views Garden View

Block 74A Parcel 161, 155

Zoning Agriculture/Residential

Road Frontage 50'
Soil Rock