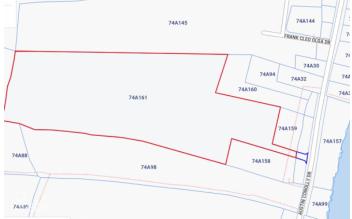

## PROPERTY DESCRIPTION

Great investment for development land. Together, these two lots make up 12+ acres in the area known as Sand Bluff in Gun Bay. Entrance parcel 74A 155 has an elevation of 15' with approx 45' drive entrance, with sloping elevations into 74A 161. Lot 74A 161 is virgin land that has never been cleared with 6' & 9' elevations! Minutes to the East End shopping plaza, many restaurants, Morritts, The Reef Resort & the Queen's Highway, home to many million dollar properties. With many new high-end developments about to break ground in the area, this is a great opportunity & location to invest. New bypass road will be constructed, making travel convenient to the East End. Easy living, tropical breezes, public beaches, we call this area PARADISE!

## PROPERTY FEATURES

Views Garden View

Block 74A Parcel 161, 155

Zoning Agriculture/Residential

Road Frontage 50'
Soil Rock