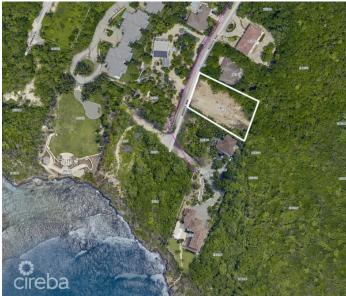

## PROPERTY DESCRIPTION

Savannah Residential Lot Buddy's Way Elevate Your Lifestyle with Exclusive Savannah Land Immerse yourself in the tranquil prestige of Savannah, where the Savannah Residential Lot on Buddys Way offers a pristine canvas for your architectural dreams. This .41-acre lot, resting over 20 feet above sea level, presents a serene, well-elevated escape from the everyday hustle. There is also a 12 foot Right of Way to the Ocean over parcel 28E 97 Take a stroll down to the water to catch a gorgeous sunset. A Prime Location That Speaks Volumes Located on a quiet, exclusive street, this lot embodies the perfect blend of seclusion and convenience. Savannah, a cherished area in the Cayman Islands, is well-known for its peaceful living and strong community vibes. The lot's strategic location ensures you're never too far from local amenities, yet distant enough to enjoy your private haven. Designed for Discerning Investors Why Savannah? This locale is not just a place; it's a lifestyle choice for those who aspire to live well. The Savannah Residential Lot on Buddys Way is not just any land for sale; it's a profound investment opportunity. Elevated well above the typical land height for Cayman, this land promises a flood-free environment, making it a secure, long-term investment for you and your loved ones. Build a two-storey house and get magnificent Caribbean ocean views from the second floor. Build Your Dream Imagine a home designed to your exact specifications, nestled in an area synonymous with success and tranquility. Whether you're envisioning a sprawling family residence or a chic, minimalist abode, this lot serves as the perfect foundation to bring your vision to life. Seize the Opportunity This is not just real estate for sale; this is your future home site waiting to be transformed. With the Cayman Islands' vibrant real estate market, securing a lot on Buddys Way is a decision that resonates with success and ambition. Don't miss out on this remarka... View More

### PROPERTY FEATURES

Views Garden View

Block 28E Parcel 101

Zoning Low Density residential

Road Frontage 103 Soil Marl