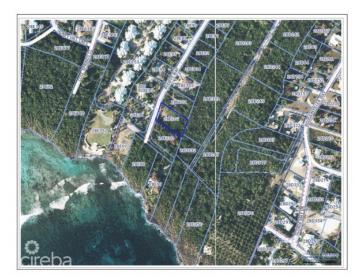

## PROPERTY DESCRIPTION

Savannah Residential Lot Buddy's Way Elevate Your Lifestyle with Exclusive Savannah Land Immerse yourself in the tranquil prestige of Savannah, where the Savannah Residential Lot on Buddys Way offers a pristine canvas for your architectural dreams. This .41-acre lot, resting over 20 feet above sea level, presents a serene, well-elevated escape from the everyday hustle. There is also a 12 foot Right of Way to the Ocean over parcel 28E 97 Take a stroll down to the water to catch a gorgeous sunset. A Prime Location That Speaks Volumes Located on a quiet, exclusive street, this lot embodies the perfect blend of seclusion and convenience. Savannah, a cherished area in the Cayman Islands, is well-known for its peaceful living and strong community vibes. The lot's strategic location ensures you're never too far from local amenities, yet distant enough to enjoy your private haven. Designed for Discerning Investors Why Savannah? This locale is not just a place; it's a lifestyle choice for those who aspire to live well. The Savannah Residential Lot on Buddys Way is not just any land for sale; it's a profound investment opportunity. Elevated well above the typical land height for Cayman, this land promises a flood-free environment, making it a secure, long-term investment for you and your loved ones. Build a two-storey house and get magnificent Caribbean ocean views from the second floor. Build Your Dream Imagine a home designed to your exact specifications, nestled in an area synonymous with success and tranquility. Whether you're envisioning a sprawling family residence or a chic, minimalist abode, this lot serves as the perfect foundation to bring your vision to life. Seize the Opportunity This is not just real estate for sale; this is your future home site waiting to be transformed. With the Cayman Islands' vibrant real estate market, securing a lot on Buddys Way is a decision that resonates with success and ambition. Don't miss out on this remarka... View More

### PROPERTY FEATURES

Views Garden View

Block 28E Parcel 101

Zoning Low Density residential

Road Frontage 103 Soil Marl