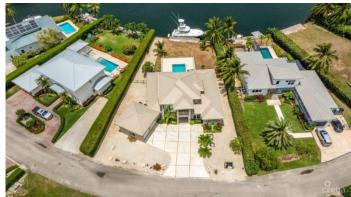

#### PROPERTY DESCRIPTION

Welcome to your waterfront oasis in the prestigious Grand Harbour community! This meticulously designed canal home offers luxury and comfort, boasting three bedrooms plus a den and four bathrooms. Upon entering, you'll be greeted by an expansive open floor plan seamlessly connecting the living, kitchen, and dining areas, providing an ideal space for both relaxation and entertainment. The ground-floor primary suite is a true retreat, featuring an ensuite bathroom, dual walk-in closets, and a screened patio leading to the inviting pool and outdoor area. Whether enjoying a morning coffee or hosting a soirée with friends, this private sanctuary offers endless possibilities for outdoor living. Peace of mind for years to come is offered by this well-built home, which was constructed with craftsmanship and durability in mind. Boaters will appreciate the 40-foot boat dock's usefulness as it provides easy access to the pristine waters of the spectacular North Sound. Surrounded by heat-tolerant landscaping, this home offers a serene escape from the hustle and bustle of everyday life while still being conveniently located near shopping, dining, and entertainment options. Take advantage of the opportunity to experience waterfront living at its finest. Schedule your private tour today and discover the endless possibilities at this Grand Harbour gem!

### PROPERTY FEATURES

Views Canal Front, Canal View

Block 22E
Parcel 404
Foundation Slab

Zoning Low Density residential

Garage 2
Sea Frontage 100