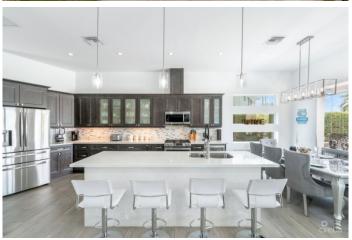

#### PROPERTY DESCRIPTION

Welcome to your waterfront oasis in the prestigious Grand Harbour community! This meticulously designed canal home offers luxury and comfort, boasting three bedrooms plus a den and four bathrooms. Upon entering, you'll be greeted by an expansive open floor plan seamlessly connecting the living, kitchen, and dining areas, providing an ideal space for both relaxation and entertainment. The ground-floor primary suite is a true retreat, featuring an ensuite bathroom, dual walk-in closets, and a screened patio leading to the inviting pool and outdoor area. Whether enjoying a morning coffee or hosting a soirée with friends, this private sanctuary offers endless possibilities for outdoor living. Peace of mind for years to come is offered by this well-built home, which was constructed with craftsmanship and durability in mind. Boaters will appreciate the 40-foot boat dock's usefulness as it provides easy access to the pristine waters of the spectacular North Sound. Surrounded by heat-tolerant landscaping, this home offers a serene escape from the hustle and bustle of everyday life while still being conveniently located near shopping, dining, and entertainment options. Take advantage of the opportunity to experience waterfront living at its finest. Schedule your private tour today and discover the endless possibilities at this Grand Harbour gem!