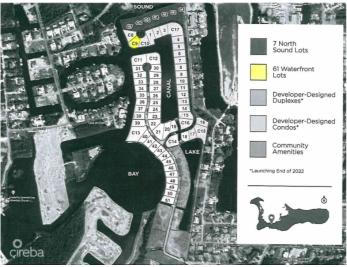

## PROPERTY DESCRIPTION

Welcome to Auburn Bay! This is an exciting new community being developed by NCB Group in Prospect. Lot C9 (A) seems particularly appealing as a corner canal-front lot, offering a great opportunity to build your dream family home. The convenience of being only minutes away from the North Sound by boat is a fantastic feature for boating enthusiasts. Auburn Bay's ideal location, with easy access to arterial roadways, ensures that residents can easily connect with the rest of the Island while enjoying the serene and secluded atmosphere of the community. The beautiful views and the promise of a sanctuary-like environment make it an enticing place to call home. The community plans for Auburn Bay boast a range of amenities designed to cater to the needs of families and individuals. The fully-equipped gym, community pool, children's playground, and sports court offer opportunities for recreation and fitness. The presence of green spaces and a gated community adds to the overall appeal and security. The availability of private dock slips and a community boat docking area further enhances the appeal for boat owners and water enthusiasts. The sea wall is also an important feature for coastal protection and aesthetics. If Auburn Bay piques your interest, contact me today to learn more about this exciting opportunity. I can provide you with additional details and answer any specific questions you may have