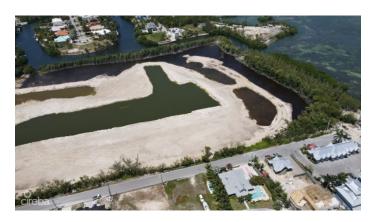

## PROPERTY DESCRIPTION

Welcome to Auburn Bay! This is an exciting new community being developed by NCB Group in Prospect. Lot C9 (A) seems particularly appealing as a corner canal-front lot, offering a great opportunity to build your dream family home. The convenience of being only minutes away from the North Sound by boat is a fantastic feature for boating enthusiasts. Auburn Bay's ideal location, with easy access to arterial roadways, ensures that residents can easily connect with the rest of the Island while enjoying the serene and secluded atmosphere of the community. The beautiful views and the promise of a sanctuary-like environment make it an enticing place to call home. The community plans for Auburn Bay boast a range of amenities designed to cater to the needs of families and individuals. The fully-equipped gym, community pool, children's playground, and sports court offer opportunities for recreation and fitness. The presence of green spaces and a gated community adds to the overall appeal and security. The availability of private dock slips and a community boat docking area further enhances the appeal for boat owners and water enthusiasts. The sea wall is also an important feature for coastal protection and aesthetics. If Auburn Bay piques your interest, contact me today to learn more about this exciting opportunity. I can provide you with additional details and answer any specific questions you may have