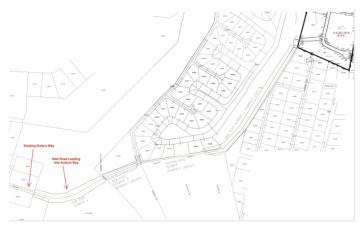

## PROPERTY DESCRIPTION

Welcome to Auburn Bay! This is an exciting new community being developed by NCB Group in Prospect. Lot C9 (A) seems particularly appealing as a corner canal-front lot, offering a great opportunity to build your dream family home. The convenience of being only minutes away from the North Sound by boat is a fantastic feature for boating enthusiasts. Auburn Bay's ideal location, with easy access to arterial roadways, ensures that residents can easily connect with the rest of the Island while enjoying the serene and secluded atmosphere of the community. The beautiful views and the promise of a sanctuary-like environment make it an enticing place to call home. The community plans for Auburn Bay boast a range of amenities designed to cater to the needs of families and individuals. The fully-equipped gym, community pool, children's playground, and sports court offer opportunities for recreation and fitness. The presence of green spaces and a gated community adds to the overall appeal and security. The availability of private dock slips and a community boat docking area further enhances the appeal for boat owners and water enthusiasts. The sea wall is also an important feature for coastal protection and aesthetics. If Auburn Bay piques your interest, contact me today to learn more about this exciting opportunity. I can provide you with additional details and answer any specific questions you may have