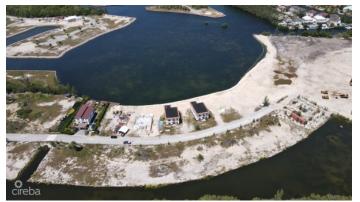

## PROPERTY DESCRIPTION

Welcome to Auburn Bay! This is an exciting new community being developed by NCB Group in Prospect. Lot C9 (A) seems particularly appealing as a corner canal-front lot, offering a great opportunity to build your dream family home. The convenience of being only minutes away from the North Sound by boat is a fantastic feature for boating enthusiasts. Auburn Bay's ideal location, with easy access to arterial roadways, ensures that residents can easily connect with the rest of the Island while enjoying the serene and secluded atmosphere of the community. The beautiful views and the promise of a sanctuary-like environment make it an enticing place to call home. The community plans for Auburn Bay boast a range of amenities designed to cater to the needs of families and individuals. The fully-equipped gym, community pool, children's playground, and sports court offer opportunities for recreation and fitness. The presence of green spaces and a gated community adds to the overall appeal and security. The availability of private dock slips and a community boat docking area further enhances the appeal for boat owners and water enthusiasts. The sea wall is also an important feature for coastal protection and aesthetics. If Auburn Bay piques your interest, contact me today to learn more about this exciting opportunity. I can provide you with additional details and answer any specific questions you may have