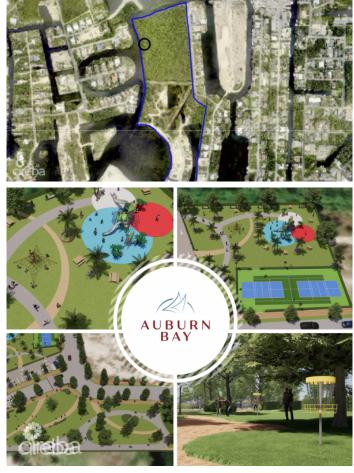

## PROPERTY DESCRIPTION

Welcome to Auburn Bay! This is an exciting new community being developed by NCB Group in Prospect. Lot C9 (A) seems particularly appealing as a corner canal-front lot, offering a great opportunity to build your dream family home. The convenience of being only minutes away from the North Sound by boat is a fantastic feature for boating enthusiasts. Auburn Bay's ideal location, with easy access to arterial roadways, ensures that residents can easily connect with the rest of the Island while enjoying the serene and secluded atmosphere of the community. The beautiful views and the promise of a sanctuary-like environment make it an enticing place to call home. The community plans for Auburn Bay boast a range of amenities designed to cater to the needs of families and individuals. The fully-equipped gym, community pool, children's playground, and sports court offer opportunities for recreation and fitness. The presence of green spaces and a gated community adds to the overall appeal and security. The availability of private dock slips and a community boat docking area further enhances the appeal for boat owners and water enthusiasts. The sea wall is also an important feature for coastal protection and aesthetics. If Auburn Bay piques your interest, contact me today to learn more about this exciting opportunity. I can provide you with additional details and answer any specific questions you may have