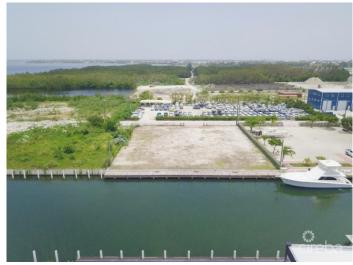

# PROPERTY DESCRIPTION

This commercial property is located on a canal and is one-of-a-kind as it comes with a 160' dock. This property is situated in Cayman's only canal-front commercial subdivision and is incredibly versatile, making it an excellent investment opportunity. It can be developed into a clubhouse with a dock and boat access, car storage for second homeowners, personal or public warehousing, or even the ultimate man cave location! The current owner has approved planning permission for a mixed-use development with a center tower and two side buildings. The two side buildings will have eight garages each, totaling 16 garages, with the four end garages having private bathrooms. The property is ready to go, and the owner already has a red card in hand. This property is ideal for boat captains, pilots, and service staff. You can drive for two minutes to reach your dock and arrive at your estate home by sea. Your captains can return to their private studios to await your next adventure. The property offers breathtaking views and easy access to the Nor Sound, making it an incredibly unique offering. If you are interested in exploring the possibilities this property has to offer, please feel free to call us.

### PROPERTY FEATURES

Views Canal Front

Block 20C Parcel 126

Zoning Commercial

Sea Frontage 135
Road Frontage 135
Soil Marl