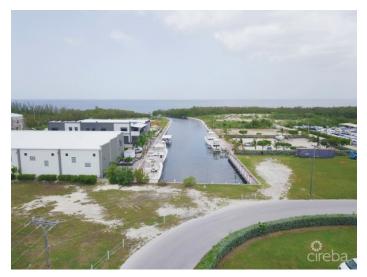

# PROPERTY DESCRIPTION

This commercial property is located on a canal and is one-of-a-kind as it comes with a 160' dock. This property is situated in Cayman's only canal-front commercial subdivision and is incredibly versatile, making it an excellent investment opportunity. It can be developed into a clubhouse with a dock and boat access, car storage for second homeowners, personal or public warehousing, or even the ultimate man cave location! The current owner has approved planning permission for a mixed-use development with a center tower and two side buildings. The two side buildings will have eight garages each, totaling 16 garages, with the four end garages having private bathrooms. The property is ready to go, and the owner already has a red card in hand. This property is ideal for boat captains, pilots, and service staff. You can drive for two minutes to reach your dock and arrive at your estate home by sea. Your captains can return to their private studios to await your next adventure. The property offers breathtaking views and easy access to the Nor Sound, making it an incredibly unique offering. If you are interested in exploring the possibilities this property has to offer, please feel free to call us.

### PROPERTY FEATURES

Views Canal Front

Block 20C Parcel 126

Zoning Commercial

Sea Frontage 135
Road Frontage 135
Soil Marl