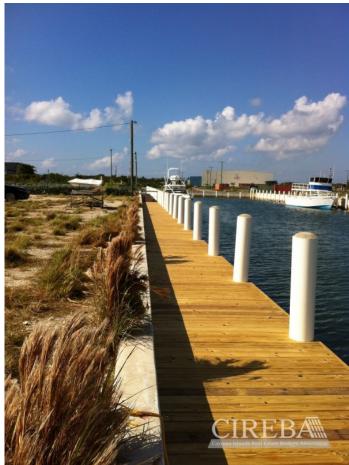

# PROPERTY DESCRIPTION

This commercial property is located on a canal and is one-of-a-kind as it comes with a 160' dock. This property is situated in Cayman's only canal-front commercial subdivision and is incredibly versatile, making it an excellent investment opportunity. It can be developed into a clubhouse with a dock and boat access, car storage for second homeowners, personal or public warehousing, or even the ultimate man cave location! The current owner has approved planning permission for a mixed-use development with a center tower and two side buildings. The two side buildings will have eight garages each, totaling 16 garages, with the four end garages having private bathrooms. The property is ready to go, and the owner already has a red card in hand. This property is ideal for boat captains, pilots, and service staff. You can drive for two minutes to reach your dock and arrive at your estate home by sea. Your captains can return to their private studios to await your next adventure. The property offers breathtaking views and easy access to the Nor Sound, making it an incredibly unique offering. If you are interested in exploring the possibilities this property has to offer, please feel free to call us.