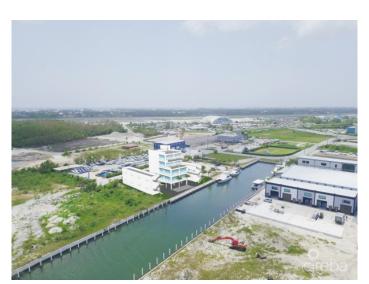

# PROPERTY DESCRIPTION

This commercial property is located on a canal and is one-of-a-kind as it comes with a 160' dock. This property is situated in Cayman's only canal-front commercial subdivision and is incredibly versatile, making it an excellent investment opportunity. It can be developed into a clubhouse with a dock and boat access, car storage for second homeowners, personal or public warehousing, or even the ultimate man cave location! The current owner has approved planning permission for a mixed-use development with a center tower and two side buildings. The two side buildings will have eight garages each, totaling 16 garages, with the four end garages having private bathrooms. The property is ready to go, and the owner already has a red card in hand. This property is ideal for boat captains, pilots, and service staff. You can drive for two minutes to reach your dock and arrive at your estate home by sea. Your captains can return to their private studios to await your next adventure. The property offers breathtaking views and easy access to the Nor Sound, making it an incredibly unique offering. If you are interested in exploring the possibilities this property has to offer, please feel free to call us.