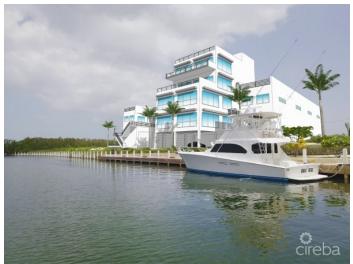

# PROPERTY DESCRIPTION

This commercial property is located on a canal and is one-of-a-kind as it comes with a 160' dock. This property is situated in Cayman's only canal-front commercial subdivision and is incredibly versatile, making it an excellent investment opportunity. It can be developed into a clubhouse with a dock and boat access, car storage for second homeowners, personal or public warehousing, or even the ultimate man cave location! The current owner has approved planning permission for a mixed-use development with a center tower and two side buildings. The two side buildings will have eight garages each, totaling 16 garages, with the four end garages having private bathrooms. The property is ready to go, and the owner already has a red card in hand. This property is ideal for boat captains, pilots, and service staff. You can drive for two minutes to reach your dock and arrive at your estate home by sea. Your captains can return to their private studios to await your next adventure. The property offers breathtaking views and easy access to the Nor Sound, making it an incredibly unique offering. If you are interested in exploring the possibilities this property has to offer, please feel free to call us.