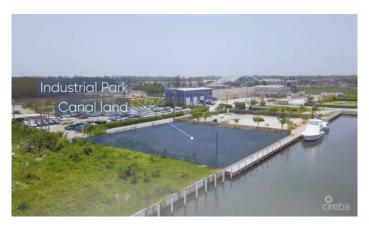

### AIRPORT INDUSTRIAL PARK CANAL

North Sound Waterways, Cayman Islands

# PROPERTY DESCRIPTION

This commercial property is located on a canal and is one-of-a-kind as it comes with a 160' dock. This property is situated in Cayman's only canal-front commercial subdivision and is incredibly versatile, making it an excellent investment opportunity. It can be developed into a clubhouse with a dock and boat access, car storage for second homeowners, personal or public warehousing, or even the ultimate man cave location! The current owner has approved planning permission for a mixed-use development with a center tower and two side buildings. The two side buildings will have eight garages each, totaling 16 garages, with the four end garages having private bathrooms. The property is ready to go, and the owner already has a red card in hand. This property is ideal for boat captains, pilots, and service staff. You can drive for two minutes to reach your dock and arrive at your estate home by sea. Your captains can return to their private studios to await your next adventure. The property offers breathtaking views and easy access to the Nor Sound, making it an incredibly unique offering. If you are interested in exploring the possibilities this property has to offer, please feel free to call us.