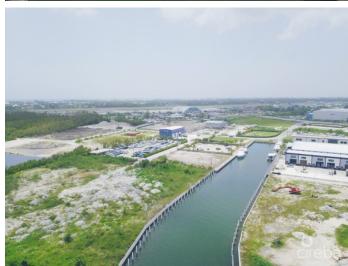

# PROPERTY DESCRIPTION

This commercial property is located on a canal and is one-of-a-kind as it comes with a 160' dock. This property is situated in Cayman's only canal-front commercial subdivision and is incredibly versatile, making it an excellent investment opportunity. It can be developed into a clubhouse with a dock and boat access, car storage for second homeowners, personal or public warehousing, or even the ultimate man cave location! The current owner has approved planning permission for a mixed-use development with a center tower and two side buildings. The two side buildings will have eight garages each, totaling 16 garages, with the four end garages having private bathrooms. The property is ready to go, and the owner already has a red card in hand. This property is ideal for boat captains, pilots, and service staff. You can drive for two minutes to reach your dock and arrive at your estate home by sea. Your captains can return to their private studios to await your next adventure. The property offers breathtaking views and easy access to the Nor Sound, making it an incredibly unique offering. If you are interested in exploring the possibilities this property has to offer, please feel free to call us.

### PROPERTY FEATURES

Views Canal Front

Block 20C Parcel 126

Zoning Commercial

Sea Frontage 135
Road Frontage 135
Soil Marl