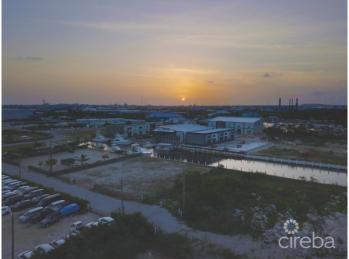

# PROPERTY DESCRIPTION

This commercial property is located on a canal and is one-of-a-kind as it comes with a 160' dock. This property is situated in Cayman's only canal-front commercial subdivision and is incredibly versatile, making it an excellent investment opportunity. It can be developed into a clubhouse with a dock and boat access, car storage for second homeowners, personal or public warehousing, or even the ultimate man cave location! The current owner has approved planning permission for a mixed-use development with a center tower and two side buildings. The two side buildings will have eight garages each, totaling 16 garages, with the four end garages having private bathrooms. The property is ready to go, and the owner already has a red card in hand. This property is ideal for boat captains, pilots, and service staff. You can drive for two minutes to reach your dock and arrive at your estate home by sea. Your captains can return to their private studios to await your next adventure. The property offers breathtaking views and easy access to the Nor Sound, making it an incredibly unique offering. If you are interested in exploring the possibilities this property has to offer, please feel free to call us.