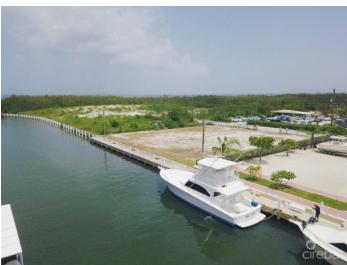

# PROPERTY DESCRIPTION

This commercial property is located on a canal and is one-of-a-kind as it comes with a 160' dock. This property is situated in Cayman's only canal-front commercial subdivision and is incredibly versatile, making it an excellent investment opportunity. It can be developed into a clubhouse with a dock and boat access, car storage for second homeowners, personal or public warehousing, or even the ultimate man cave location! The current owner has approved planning permission for a mixed-use development with a center tower and two side buildings. The two side buildings will have eight garages each, totaling 16 garages, with the four end garages having private bathrooms. The property is ready to go, and the owner already has a red card in hand. This property is ideal for boat captains, pilots, and service staff. You can drive for two minutes to reach your dock and arrive at your estate home by sea. Your captains can return to their private studios to await your next adventure. The property offers breathtaking views and easy access to the Nor Sound, making it an incredibly unique offering. If you are interested in exploring the possibilities this property has to offer, please feel free to call us.