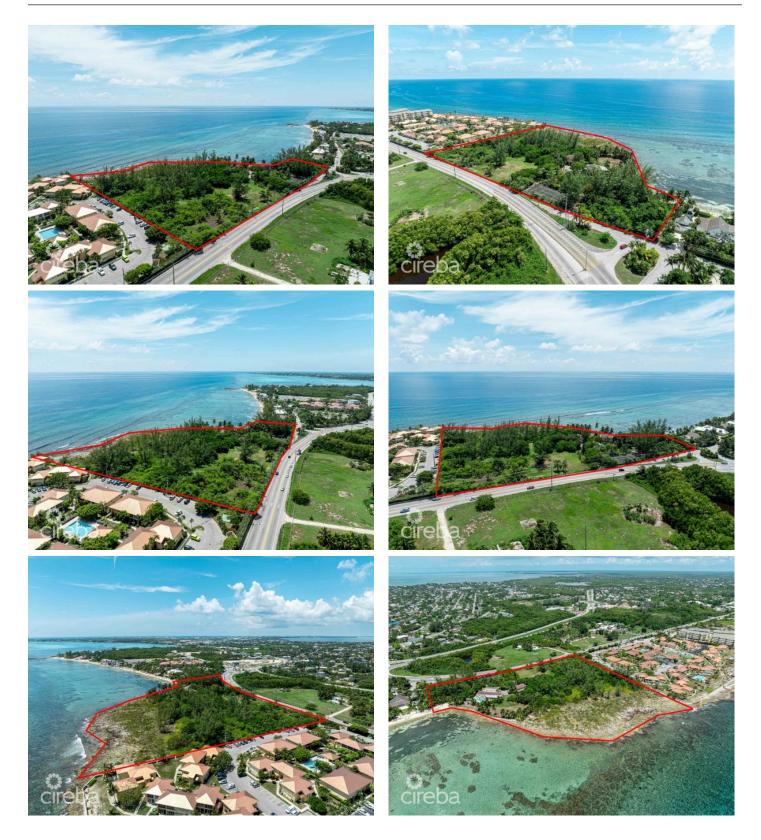

## PROPERTY DESCRIPTION

Presenting an Extraordinary Oceanfront Development Opportunity! This remarkable land parcel spans an expansive 8.3 acres, boasting an impressive 1,000 linear feet of ocean frontage to the south, offering breathtaking views and vast potential for development. With 740 linear feet of road frontage onto both Prospect Point Road and Shamrock Road, accessibility is seamless, ensuring convenience for future residents and visitors alike. Zoned as Beach Resort/Residential, this property serves as a blank canvas for discerning developers. Whether envisioned as a luxurious retirement community, an exclusive resort destination, luxury apartments or a tranquil coastal retreat, this property provides an ideal foundation for a remarkable development. Equipped with a comprehensive conceptual design package and drawings for a retirement village, developers will have a valuable head start in meeting the growing demand for upscale retirement living (view concept package in the link above). Nestled amidst natural reefs, this parcel offers serene bay views to the west, creating a picturesque backdrop for relaxation and recreation. Residents can indulge in leisurely strolls along the sandy beach area near the western boundary, immersing themselves in the tranquility of coastal living. With its prime location, detailed conceptual design package, and unparalleled sunset views, this property is poised to capture the attention of investors and developers alike. Don't miss out on this exceptional opportunity—reach out to us today for more information and to unlock the potential of this remarkable investment. www.youtube.com/watch?v=V blBKKYD8c

## PROPERTY FEATURES

| Views<br>Block<br>Parcel | Beach Front<br>25B<br>664 |
|--------------------------|---------------------------|
| Zoning                   | Beach Resort/Residential  |
| Sea Frontage             | 900                       |
| Road Frontage            | 740                       |