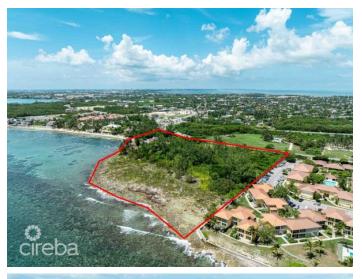

## PROPERTY DESCRIPTION

Presenting an Extraordinary Oceanfront Development Opportunity! This remarkable land parcel spans an expansive 8.3 acres, boasting an impressive 1,000 linear feet of ocean frontage to the south, offering breathtaking views and vast potential for development. With 740 linear feet of road frontage onto both Prospect Point Road and Shamrock Road, accessibility is seamless, ensuring convenience for future residents and visitors alike. Zoned as Beach Resort/Residential, this property serves as a blank canvas for discerning developers. Whether envisioned as a luxurious retirement community, an exclusive resort destination, luxury apartments or a tranquil coastal retreat, this property provides an ideal foundation for a remarkable development. Equipped with a comprehensive conceptual design package and drawings for a retirement village, developers will have a valuable head start in meeting the growing demand for upscale retirement living (view concept package in the link above). Nestled amidst natural reefs, this parcel offers serene bay views to the west, creating a picturesque backdrop for relaxation and recreation. Residents can indulge in leisurely strolls along the sandy beach area near the western boundary, immersing themselves in the tranquility of coastal living. With its prime location, detailed conceptual design package, and unparalleled sunset views, this property is poised to capture the attention of investors and developers alike. Don't miss out on this exceptional opportunity—reach out to us today for more information and to unlock the potential of this remarkable investment. www.youtube.com/watch?v=V blBKKYD8c

## PROPERTY FEATURES

| Views<br>Block<br>Parcel | Beach Front<br>25B<br>664 |
|--------------------------|---------------------------|
| Zoning                   | Beach Resort/Residential  |
| Sea Frontage             | 900                       |
| Road Frontage            | 740                       |