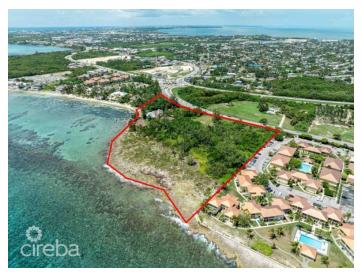

## PROPERTY DESCRIPTION

Presenting an Extraordinary Oceanfront Development Opportunity! This remarkable land parcel spans an expansive 8.3 acres, boasting an impressive 1,000 linear feet of ocean frontage to the south, offering breathtaking views and vast potential for development. With 740 linear feet of road frontage onto both Prospect Point Road and Shamrock Road, accessibility is seamless, ensuring convenience for future residents and visitors alike. Zoned as Beach Resort/Residential, this property serves as a blank canvas for discerning developers. Whether envisioned as a luxurious retirement community, an exclusive resort destination, luxury apartments or a tranquil coastal retreat, this property provides an ideal foundation for a remarkable development. Equipped with a comprehensive conceptual design package and drawings for a retirement village, developers will have a valuable head start in meeting the growing demand for upscale retirement living (view concept package in the link above). Nestled amidst natural reefs, this parcel offers serene bay views to the west, creating a picturesque backdrop for relaxation and recreation. Residents can indulge in leisurely strolls along the sandy beach area near the western boundary, immersing themselves in the tranquility of coastal living. With its prime location, detailed conceptual design package, and unparalleled sunset views, this property is poised to capture the attention of investors and developers alike. Don't miss out on this exceptional opportunity—reach out to us today for more information and to unlock the potential of this remarkable investment. www.youtube.com/watch?v=V blBKKYD8c

## PROPERTY FEATURES

| Views<br>Block<br>Parcel | Beach Front<br>25B<br>664 |
|--------------------------|---------------------------|
| Zoning                   | Beach Resort/Residential  |
| Sea Frontage             | 900                       |
| Road Frontage            | 740                       |