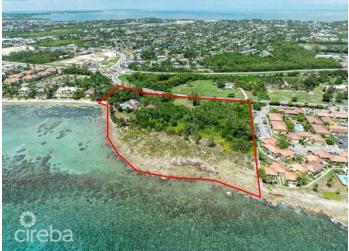

## PROPERTY DESCRIPTION

Presenting an Extraordinary Oceanfront Development Opportunity! This remarkable land parcel spans an expansive 8.3 acres, boasting an impressive 1,000 linear feet of ocean frontage to the south, offering breathtaking views and vast potential for development. With 740 linear feet of road frontage onto both Prospect Point Road and Shamrock Road, accessibility is seamless, ensuring convenience for future residents and visitors alike. Zoned as Beach Resort/Residential, this property serves as a blank canvas for discerning developers. Whether envisioned as a luxurious retirement community, an exclusive resort destination, luxury apartments or a tranquil coastal retreat, this property provides an ideal foundation for a remarkable development. Equipped with a comprehensive conceptual design package and drawings for a retirement village, developers will have a valuable head start in meeting the growing demand for upscale retirement living (view concept package in the link above). Nestled amidst natural reefs, this parcel offers serene bay views to the west, creating a picturesque backdrop for relaxation and recreation. Residents can indulge in leisurely strolls along the sandy beach area near the western boundary, immersing themselves in the tranquility of coastal living. With its prime location, detailed conceptual design package, and unparalleled sunset views, this property is poised to capture the attention of investors and developers alike. Don't miss out on this exceptional opportunity—reach out to us today for more information and to unlock the potential of this remarkable investment. www.youtube.com/watch?v=V blBKKYD8c

## PROPERTY FEATURES

| Views<br>Block<br>Parcel | Beach Front<br>25B<br>664 |
|--------------------------|---------------------------|
| Zoning                   | Beach Resort/Residential  |
| Sea Frontage             | 900                       |
| Road Frontage            | 740                       |