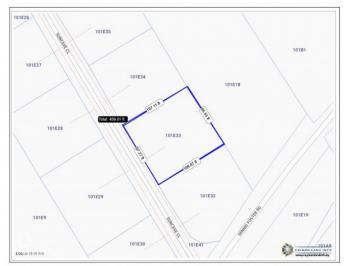

## PROPERTY DETAILS

Price: CI\$52,500 MLS#: 417454 Type: Land Listing Type: Low Density ResidentialStatus: Current Width: 96

Depth: 109 Acres: 0.23

## PROPERTY FEATURES

Views Garden View

Block 101E Parcel 33

Zoning Low Density residential

Road Frontage 96
Soil Other