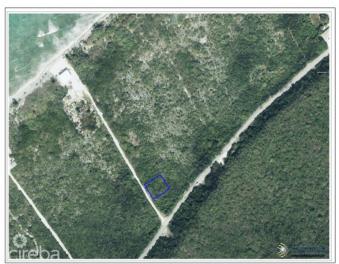

## PROPERTY DESCRIPTION

Perfect size lot for your home. Only 250 yards from the beach. This lot is partially filled and in a great location, close to the Supermarket, Hospital and CB High School. Priced competitively for a quick sale. Call today.