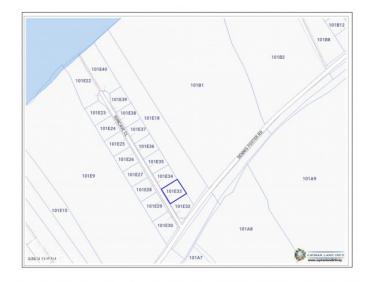

## PROPERTY DETAILS

Price: CI\$52,500 MLS#: 417454 Type: Land Listing Type: Low Density ResidentialStatus: Current Width: 96

Depth: 109 Acres: 0.23

## PROPERTY FEATURES

Views Garden View

Block 101E Parcel 33

Zoning Low Density residential

Road Frontage 96
Soil Other