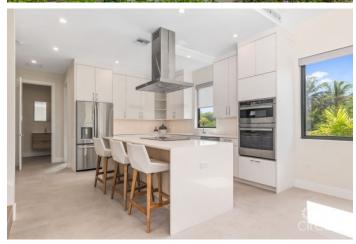

# PROPERTY DESCRIPTION

Nestled in an exclusive gated complex of only 8 units, this brand-new 4-bedroom + den boasts luxurious features and contemporary design throughout. As you approach, sleek architecture and lush landscaping set the tone for the sophistication inside. The small, gated complex ensures security and exclusivity while maintaining a warm sense of community. This impeccably designed home features modern finishes and abundant natural light. The open-concept layout creates an inviting space for both unwinding and entertaining. Spanning over 3,400 square feet, it includes 4 spacious bedrooms, including a master suite. The 3rd floor den offers a cozy hangout space which can also be converted to an office, home gym, or playroom. The heart of the home—the kitchen—is equipped with top-of-the-line Kohler appliances and custom ceiling-high cabinets, elevating the space. Waterfall edge quartz countertops add elegance, while porcelain tiles provide durability. Wired for smart home technology, you can control lighting, temperature, security, and blinds at the touch of a button. It's also pre-wired for solar panels, reducing energy costs and supporting sustainability. As if it wasn't perfect enough, this home includes a private plunge pool and shaded pergola—ideal for lounging or hosting outdoor gatherings. The rooftop terrace features a built-in BBQ and panoramic Caribbean Sea views. Don't just imagine your dream home—make it your reality. Schedule a viewing today and experience the magic of seaside living.