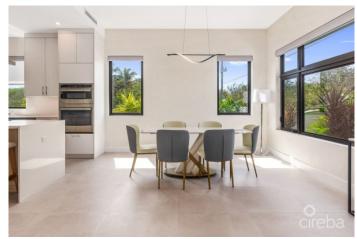

# PROPERTY DESCRIPTION

Nestled in an exclusive gated complex of only 8 units, this brand-new 4-bedroom + den boasts luxurious features and contemporary design throughout. As you approach, sleek architecture and lush landscaping set the tone for the sophistication inside. The small, gated complex ensures security and exclusivity while maintaining a warm sense of community. This impeccably designed home features modern finishes and abundant natural light. The open-concept layout creates an inviting space for both unwinding and entertaining. Spanning over 3,400 square feet, it includes 4 spacious bedrooms, including a master suite. The 3rd floor den offers a cozy hangout space which can also be converted to an office, home gym, or playroom. The heart of the home—the kitchen—is equipped with top-of-the-line Kohler appliances and custom ceiling-high cabinets, elevating the space. Waterfall edge quartz countertops add elegance, while porcelain tiles provide durability. Wired for smart home technology, you can control lighting, temperature, security, and blinds at the touch of a button. It's also pre-wired for solar panels, reducing energy costs and supporting sustainability. As if it wasn't perfect enough, this home includes a private plunge pool and shaded pergola—ideal for lounging or hosting outdoor gatherings. The rooftop terrace features a built-in BBQ and panoramic Caribbean Sea views. Don't just imagine your dream home—make it your reality. Schedule a viewing today and experience the magic of seaside living.