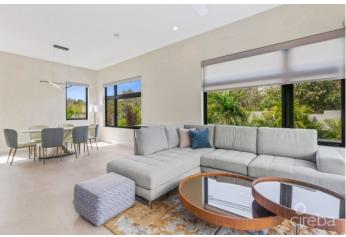

# PROPERTY DESCRIPTION

Nestled in an exclusive gated complex of only 8 units, this brand-new 4-bedroom + den boasts luxurious features and contemporary design throughout. As you approach, sleek architecture and lush landscaping set the tone for the sophistication inside. The small, gated complex ensures security and exclusivity while maintaining a warm sense of community. This impeccably designed home features modern finishes and abundant natural light. The open-concept layout creates an inviting space for both unwinding and entertaining. Spanning over 3,400 square feet, it includes 4 spacious bedrooms, including a master suite. The 3rd floor den offers a cozy hangout space which can also be converted to an office, home gym, or playroom. The heart of the home—the kitchen—is equipped with top-of-the-line Kohler appliances and custom ceiling-high cabinets, elevating the space. Waterfall edge quartz countertops add elegance, while porcelain tiles provide durability. Wired for smart home technology, you can control lighting, temperature, security, and blinds at the touch of a button. It's also pre-wired for solar panels, reducing energy costs and supporting sustainability. As if it wasn't perfect enough, this home includes a private plunge pool and shaded pergola—ideal for lounging or hosting outdoor gatherings. The rooftop terrace features a built-in BBQ and panoramic Caribbean Sea views. Don't just imagine your dream home—make it your reality. Schedule a viewing today and experience the magic of seaside living.