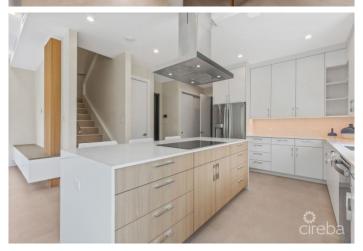

# PROPERTY DESCRIPTION

Nestled in an exclusive gated complex of only 8 units, this brand-new 4-bedroom + den boasts luxurious features and contemporary design throughout. As you approach, sleek architecture and lush landscaping set the tone for the sophistication inside. The small, gated complex ensures security and exclusivity while maintaining a warm sense of community. This impeccably designed home features modern finishes and abundant natural light. The open-concept layout creates an inviting space for both unwinding and entertaining. Spanning over 3,400 square feet, it includes 4 spacious bedrooms, including a master suite. The 3rd floor den offers a cozy hangout space which can also be converted to an office, home gym, or playroom. The heart of the home—the kitchen—is equipped with top-of-the-line Kohler appliances and custom ceiling-high cabinets, elevating the space. Waterfall edge quartz countertops add elegance, while porcelain tiles provide durability. Wired for smart home technology, you can control lighting, temperature, security, and blinds at the touch of a button. It's also pre-wired for solar panels, reducing energy costs and supporting sustainability. As if it wasn't perfect enough, this home includes a private plunge pool and shaded pergola—ideal for lounging or hosting outdoor gatherings. The rooftop terrace features a built-in BBQ and panoramic Caribbean Sea views. Don't just imagine your dream home—make it your reality. Schedule a viewing today and experience the magic of seaside living.