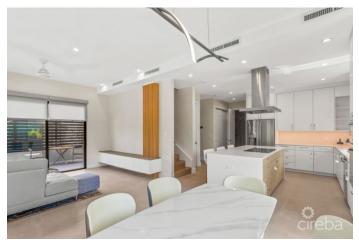

# PROPERTY DESCRIPTION

Nestled in an exclusive gated complex of only 8 units, this brand-new 4-bedroom + den boasts luxurious features and contemporary design throughout. As you approach, sleek architecture and lush landscaping set the tone for the sophistication inside. The small, gated complex ensures security and exclusivity while maintaining a warm sense of community. This impeccably designed home features modern finishes and abundant natural light. The open-concept layout creates an inviting space for both unwinding and entertaining. Spanning over 3,400 square feet, it includes 4 spacious bedrooms, including a master suite. The 3rd floor den offers a cozy hangout space which can also be converted to an office, home gym, or playroom. The heart of the home—the kitchen—is equipped with top-of-the-line Kohler appliances and custom ceiling-high cabinets, elevating the space. Waterfall edge quartz countertops add elegance, while porcelain tiles provide durability. Wired for smart home technology, you can control lighting, temperature, security, and blinds at the touch of a button. It's also pre-wired for solar panels, reducing energy costs and supporting sustainability. As if it wasn't perfect enough, this home includes a private plunge pool and shaded pergola—ideal for lounging or hosting outdoor gatherings. The rooftop terrace features a built-in BBQ and panoramic Caribbean Sea views. Don't just imagine your dream home—make it your reality. Schedule a viewing today and experience the magic of seaside living.