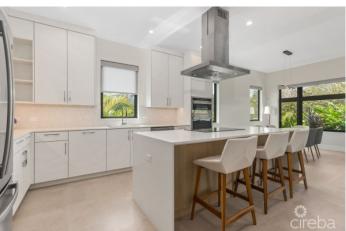

# PROPERTY DESCRIPTION

Nestled in an exclusive gated complex of only 8 units, this brand-new 4-bedroom + den boasts luxurious features and contemporary design throughout. As you approach, sleek architecture and lush landscaping set the tone for the sophistication inside. The small, gated complex ensures security and exclusivity while maintaining a warm sense of community. This impeccably designed home features modern finishes and abundant natural light. The open-concept layout creates an inviting space for both unwinding and entertaining. Spanning over 3,400 square feet, it includes 4 spacious bedrooms, including a master suite. The 3rd floor den offers a cozy hangout space which can also be converted to an office, home gym, or playroom. The heart of the home—the kitchen—is equipped with top-of-the-line Kohler appliances and custom ceiling-high cabinets, elevating the space. Waterfall edge quartz countertops add elegance, while porcelain tiles provide durability. Wired for smart home technology, you can control lighting, temperature, security, and blinds at the touch of a button. It's also pre-wired for solar panels, reducing energy costs and supporting sustainability. As if it wasn't perfect enough, this home includes a private plunge pool and shaded pergola—ideal for lounging or hosting outdoor gatherings. The rooftop terrace features a built-in BBQ and panoramic Caribbean Sea views. Don't just imagine your dream home—make it your reality. Schedule a viewing today and experience the magic of seaside living.