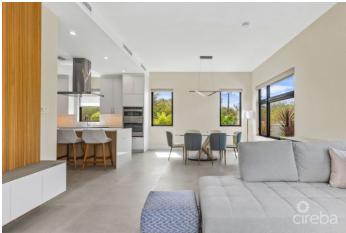

# PROPERTY DESCRIPTION

Nestled in an exclusive gated complex of only 8 units, this brand-new 4-bedroom + den boasts luxurious features and contemporary design throughout. As you approach, sleek architecture and lush landscaping set the tone for the sophistication inside. The small, gated complex ensures security and exclusivity while maintaining a warm sense of community. This impeccably designed home features modern finishes and abundant natural light. The open-concept layout creates an inviting space for both unwinding and entertaining. Spanning over 3,400 square feet, it includes 4 spacious bedrooms, including a master suite. The 3rd floor den offers a cozy hangout space which can also be converted to an office, home gym, or playroom. The heart of the home—the kitchen—is equipped with top-of-the-line Kohler appliances and custom ceiling-high cabinets, elevating the space. Waterfall edge quartz countertops add elegance, while porcelain tiles provide durability. Wired for smart home technology, you can control lighting, temperature, security, and blinds at the touch of a button. It's also pre-wired for solar panels, reducing energy costs and supporting sustainability. As if it wasn't perfect enough, this home includes a private plunge pool and shaded pergola—ideal for lounging or hosting outdoor gatherings. The rooftop terrace features a built-in BBQ and panoramic Caribbean Sea views. Don't just imagine your dream home—make it your reality. Schedule a viewing today and experience the magic of seaside living.