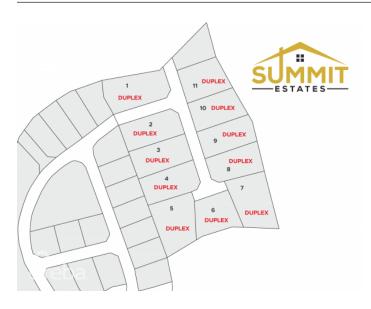

# **SUMMIT ESTATES- DUPLEX LOT 10**

Eastern Districts of Grand Cayman, Cayman Islands

# PROPERTY DESCRIPTION

Take advantage of this opportunity to invest in this tranquil subdivision in the heart of East End. Large duplex lots available with covenants to protect your investment. Purchase adjoining lots to build apartments. Only 11 lots available, scheduled for completion in 2023.