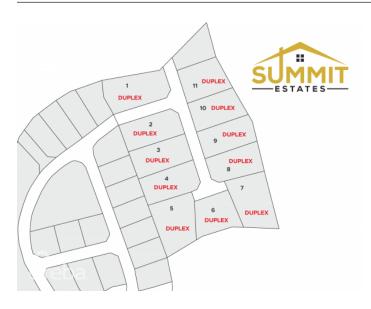

# SUMMIT ESTATES - DEVELOPMENT LAND - LOT #7

Eastern Districts of Grand Cayman, Cayman Islands

### PROPERTY DESCRIPTION

Take advantage of this opportunity to invest in this tranquil subdivision in the heart of East End. Large duplex lots available with covenants to protect your investment. Purchase adjoining lots to build apartments. Only 11 lots available, scheduled for completion in 2023.