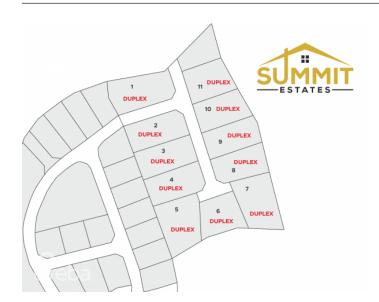

# **SUMMIT ESTATES- DUPLEX LOT 1**

Eastern Districts of Grand Cayman, Cayman Islands

# PROPERTY DESCRIPTION

Take advantage of this opportunity to invest in this tranquil subdivision in the heart of East End. Large duplex lots available with covenants to protect your investment. Purchase adjoining lots to build apartments. Only 11 lots available, scheduled for completion in 2024.

## PROPERTY FEATURES

Views Garden View

Block 72B Parcel 292

Zoning Medium Density Residential

Road Frontage 8