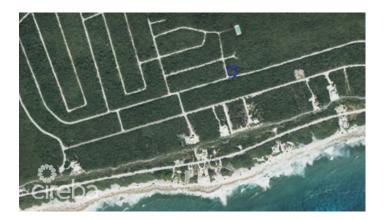

### PROPERTY DESCRIPTION

Selworthy Grove corner lot of land with great elevation on the bluff in Cayman Brac. At just under a quarter of an acre, this is a perfect location to build your family home or home away from home. High and dry at 80ft of elevation!