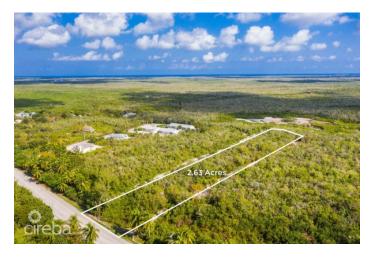

### PROPERTY DESCRIPTION

Nestled in the serene Breakers along the picturesque Seaview Road, lies this 2.63-acre estate. Partitioned into four generous sized plots, ranging from 0.46 acres to more expansive and premium parcels of 0.83 acres. This entire subdivision sits directly opposite the crystal clear ocean water and is located a mere 2 miles East of Frank Sound Road. It boasts an elevation that gently rises from 4 feet to an impressive 8 feet above sea level. The ironshore terra firma provides the utmost stability for any structure built on top of it. The estate is already graced with a gravel road, ensuring seamless access to each of the four subdivided lots, setting the stage for development. This parcel represents an unparalleled opportunity for the discerning developer. With visions of weaving an asphalted pathway through the heart of this jungle like woodland, the potential to craft an exclusive enclave and market individual lots is filled with possibility.

#### PROPERTY FEATURES

| Views         | Inland                  |
|---------------|-------------------------|
| Block         | 64A                     |
| Parcel        | 90, 91, 92, 93, 94      |
| Zoning        | Low Density residential |
| Road Frontage | 845                     |
| Soil          | Rock                    |