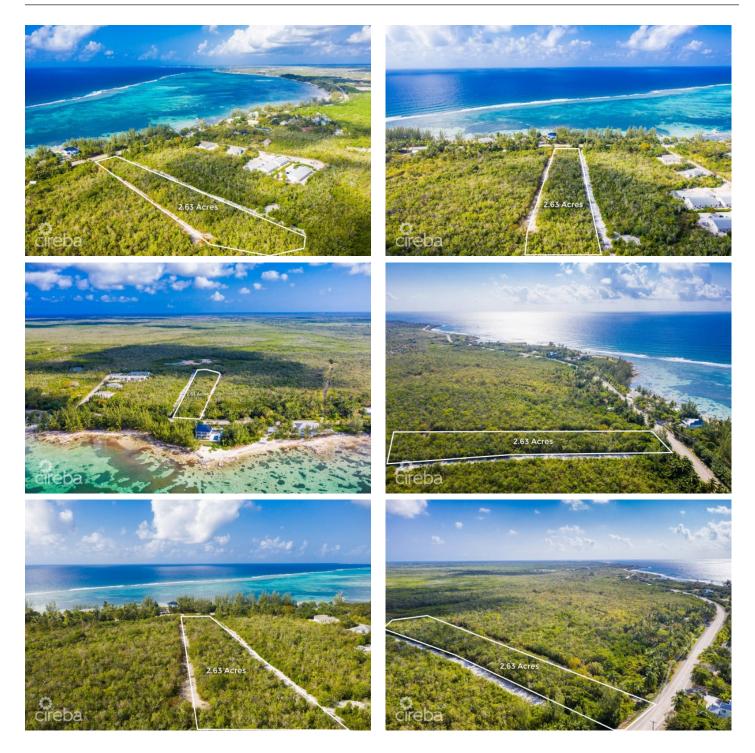

### PROPERTY DESCRIPTION

Nestled in the serene Breakers along the picturesque Seaview Road, lies this 2.63-acre estate. Partitioned into four generous sized plots, ranging from 0.46 acres to more expansive and premium parcels of 0.83 acres. This entire subdivision sits directly opposite the crystal clear ocean water and is located a mere 2 miles East of Frank Sound Road. It boasts an elevation that gently rises from 4 feet to an impressive 8 feet above sea level. The ironshore terra firma provides the utmost stability for any structure built on top of it. The estate is already graced with a gravel road, ensuring seamless access to each of the four subdivided lots, setting the stage for development. This parcel represents an unparalleled opportunity for the discerning developer. With visions of weaving an asphalted pathway through the heart of this jungle like woodland, the potential to craft an exclusive enclave and market individual lots is filled with possibility.

#### PROPERTY FEATURES

| Views         | Inland                  |
|---------------|-------------------------|
| Block         | 64A                     |
| Parcel        | 90, 91, 92, 93, 94      |
| Zoning        | Low Density residential |
| Road Frontage | 845                     |
| Soil          | Rock                    |