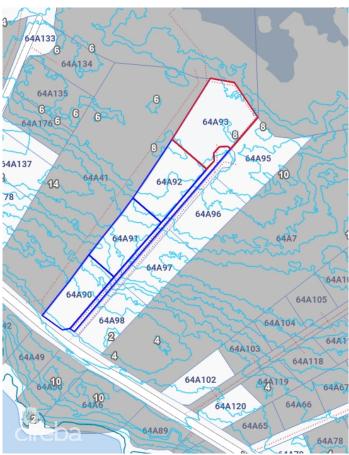

#### PROPERTY FEATURES

| Views         | Inland                  |
|---------------|-------------------------|
| Block         | 64A                     |
| Parcel        | 90, 91, 92, 93, 94      |
| Zoning        | Low Density residential |
| Road Frontage | 845                     |
| Soil          | Rock                    |