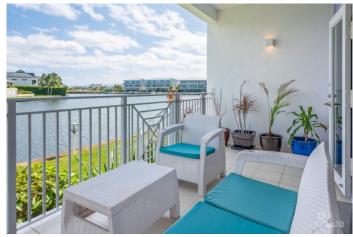

# PROPERTY DESCRIPTION

PRICE IMPROVED! Discover the perfect blend of comfort, style, and waterfront living at Unit #114, The Careenage. This stunning two-bedroom, two-bathroom ground-floor condo offers breathtaking water views and the exciting addition of an approved boat dock coming soon, ideal for boating enthusiasts. Step inside this beautifully maintained residence, where tasteful design meets functionality. The spacious kitchen features stainless steel appliances, generous counter space, ample storage, and a front-loading washer and dryer – all designed to make daily living a breeze. The open-concept living area flows effortlessly onto a large covered patio, where you can enjoy spectacular sunrise views over the canal. It's a serene retreat perfect for morning coffee or entertaining guests. Located in the prestigious Grand Harbour community, The Careenage offers a pet-friendly atmosphere and a vibrant neighborhood lifestyle. Evening waterfront strolls, convenient access to Harbour Walk's shops and restaurants, Hurley's grocery store, a gym, pharmacy, and more are all within walking distance. Community amenities include a sparkling pool and abundant parking for residents and guests. Whether you're seeking a tranquil residence or a lucrative investment opportunity, this condo checks all the boxes. Don't miss your chance to own a piece of paradise! \*Monthly maintenance and insurance costs are subject to fluctuation and changes.\*