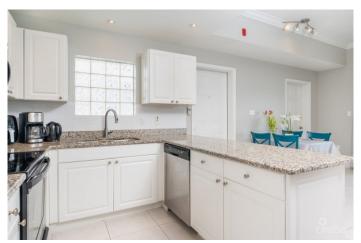

# PROPERTY DESCRIPTION

PRICE IMPROVED! Discover the perfect blend of comfort, style, and waterfront living at Unit #114, The Careenage. This stunning two-bedroom, two-bathroom ground-floor condo offers breathtaking water views and the exciting addition of an approved boat dock coming soon, ideal for boating enthusiasts. Step inside this beautifully maintained residence, where tasteful design meets functionality. The spacious kitchen features stainless steel appliances, generous counter space, ample storage, and a front-loading washer and dryer – all designed to make daily living a breeze. The open-concept living area flows effortlessly onto a large covered patio, where you can enjoy spectacular sunrise views over the canal. It's a serene retreat perfect for morning coffee or entertaining guests. Located in the prestigious Grand Harbour community, The Careenage offers a pet-friendly atmosphere and a vibrant neighborhood lifestyle. Evening waterfront strolls, convenient access to Harbour Walk's shops and restaurants, Hurley's grocery store, a gym, pharmacy, and more are all within walking distance. Community amenities include a sparkling pool and abundant parking for residents and guests. Whether you're seeking a tranquil residence or a lucrative investment opportunity, this condo checks all the boxes. Don't miss your chance to own a piece of paradise! \*Monthly maintenance and insurance costs are subject to fluctuation and changes.\*