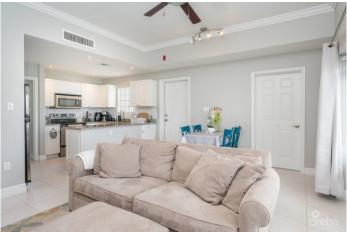

# PROPERTY DESCRIPTION

PRICE IMPROVED! Discover the perfect blend of comfort, style, and waterfront living at Unit #114, The Careenage. This stunning two-bedroom, two-bathroom ground-floor condo offers breathtaking water views and the exciting addition of an approved boat dock coming soon, ideal for boating enthusiasts. Step inside this beautifully maintained residence, where tasteful design meets functionality. The spacious kitchen features stainless steel appliances, generous counter space, ample storage, and a front-loading washer and dryer – all designed to make daily living a breeze. The open-concept living area flows effortlessly onto a large covered patio, where you can enjoy spectacular sunrise views over the canal. It's a serene retreat perfect for morning coffee or entertaining guests. Located in the prestigious Grand Harbour community, The Careenage offers a pet-friendly atmosphere and a vibrant neighborhood lifestyle. Evening waterfront strolls, convenient access to Harbour Walk's shops and restaurants, Hurley's grocery store, a gym, pharmacy, and more are all within walking distance. Community amenities include a sparkling pool and abundant parking for residents and guests. Whether you're seeking a tranquil residence or a lucrative investment opportunity, this condo checks all the boxes. Don't miss your chance to own a piece of paradise! \*Monthly maintenance and insurance costs are subject to fluctuation and changes.\*