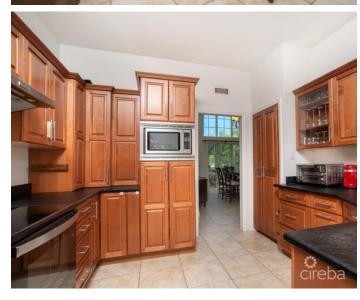

## PROPERTY DESCRIPTION

Welcome to this delightful residence nestled at #3 Venetia, South Sound - a prestigious location known for its serene ambiance and proximity to George Town. This exquisite 4-bedroom, 3-bathroom home spans 2,800 square feet of comfortable living space, perfectly designed for those seeking a harmonious blend of luxury and tranquility. As you enter through the gated entrance, you are greeted by lush landscaping that sets the tone for the peaceful retreat that lies within. Positioned at the end of a quiet cul-desac, this property promises privacy and safety, making it an ideal setting for family life. The generous land parcel, a third of an acre in size, offers ample outdoor space for children to play and adults to relax. The interior of the home boasts tall ceilings and large windows throughout, ensuring each room is bathed in natural light. The spacious primary suite offers a tranquil escape, while the fenced yard and screened patio provide perfect spots for outdoor entertainment or quiet reflection. A double garage adds convenience and security. For those who enjoy community amenities, this neighborhood does not disappoint. Residents enjoy access to a pool and clubhouse - perfect for hosting events - as well as a tennis court and gym. This combination of private luxury and communal facilities makes it more than just a house; it's a lifestyle choice. Don't miss the opportunity to make this dream home your reality!