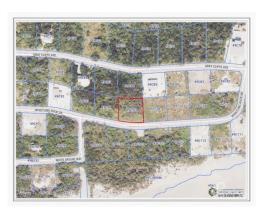

### PROPERTY DESCRIPTION

Introducing an exceptional opportunity to build your dream home in the district of North Side, on the stunning island of Grand Cayman. This desirable parcel is situated in a subdivision with elevations ranging between 10 and 16 feet above sea level, ensuring your property remains safe from flooding. Zoned as Medium Density Residential, this lot offers a multitude of possibilities, allowing for the construction of stand-alone, semi-detached, and duplex properties. The generous size of the lot, measuring 0.2477 acres, provides ample space to create a truly remarkable living space that suits your unique vision. Located near the renowned Rum Point, you'll have access to the island's pristine beaches, crystal-clear waters, and a variety of recreational activities, including snorkeling, diving, and boating. The district of North Side offers a peaceful and tranquil environment, away from the hustle and bustle of everyday life. Situated approximately 20 miles northeast of George Town, the Cayman Island's capital, you'll have the convenience of easy access to a vibrant financial center and a thriving tourism hub. Explore a plethora of dining options, high-end shopping opportunities, and a lively nightlife scene. With its impressive location and the endless possibilities it presents, this property in North Side is a rare find. Whether you're looking to build your dream home, invest in a rental property, or create a vacation retreat, this parcel offers endless potential. Don't miss out on this unique opportunity to become a part of the idyllic Grand Cayman lifestyle.