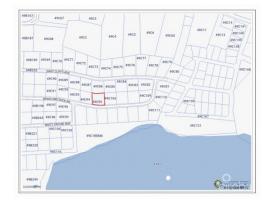

#### PROPERTY DETAILS

Price: CI\$125,000 Listing Type: Low Density Residential Depth: 100 MLS#: 417285 Status: Current Acres: 0.25 Type: Land Width: 108

## PROPERTY FEATURES

| Block49CParcel95ZoningMedium Density Residential | Views         | Inland                     |
|--------------------------------------------------|---------------|----------------------------|
|                                                  | Block         | 49C                        |
| Zoning Medium Density Residential                | Parcel        | 95                         |
|                                                  | Zoning        | Medium Density Residential |
| Road Frontage 108                                | Road Frontage | 108                        |
| Soil Other                                       | Soil          | Other                      |