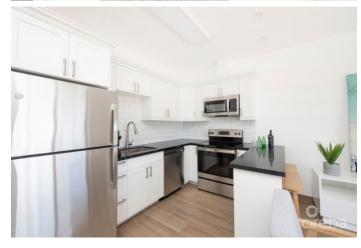

## PROPERTY DESCRIPTION

Situated in the North Sound of Grand Cayman's landmark marine community of Morgan's Harbour, Sea Mist is the most recent nearly completed project of its scale in West Bay. Comprising of 32 one bedroom units and positioned across four apartment blocks, Sea Mist has several key advantages. Features of Sea Mist include enhanced corner units, new construction, high elevation, and low strata fees. Its Proximity to Camana Bay and George Town combined with its quick entry to the short term rental market make this an appealing property for investors and first-time residents alike. Each unit is being sold fully furnished with tastefully curated furniture packages, which also allows for stamp duty savings at closing. The units at Sea Mist are designed to capture the best of island life. Perfectly formed to feel spacious, light and airy, the interiors have a modern feel in a neutral color palette. Wood tile floors Stainless steel appliances Granite countertops Patios/balconies Pool area & cabana Lush landscaping Peaceful doesn't always mean isolated. Not only is Sea Mist highly accessible to the Seven Mile Beach corridor and Camana Bay, but is also within walking distance of some of Cayman's best oceanfront dining, including restaurants like Calypso Grill and Tukka West. Designed to the highest standards, it is difficult to match the combination of facilities & quality in such a tranquil, convenient location in West Bay, a stone's throw away to Seven Mile Beach, Camana Bay and George Town.