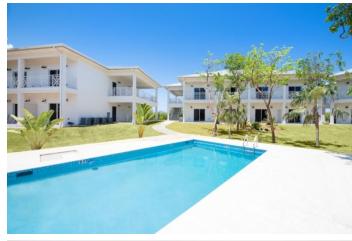

## PROPERTY DESCRIPTION

Situated in the North Sound of Grand Cayman's landmark marine community of Morgan's Harbour, Sea Mist is the most recent nearly completed project of its scale in West Bay. Comprising of 32 one bedroom units and positioned across four apartment blocks, Sea Mist has several key advantages. Features of Sea Mist include enhanced corner units, new construction, high elevation, and low strata fees. Its Proximity to Camana Bay and George Town combined with its quick entry to the short term rental market make this an appealing property for investors and first-time residents alike. Each unit is being sold fully furnished with tastefully curated furniture packages, which also allows for stamp duty savings at closing. The units at Sea Mist are designed to capture the best of island life. Perfectly formed to feel spacious, light and airy, the interiors have a modern feel in a neutral color palette. Wood tile floors Stainless steel appliances Granite countertops Patios/balconies Pool area & cabana Lush landscaping Peaceful doesn't always mean isolated. Not only is Sea Mist highly accessible to the Seven Mile Beach corridor and Camana Bay, but is also within walking distance of some of Cayman's best oceanfront dining, including restaurants like Calypso Grill and Tukka West. Designed to the highest standards, it is difficult to match the combination of facilities & quality in such a tranquil, convenient location in West Bay, a stone's throw away to Seven Mile Beach, Camana Bay and George Town.