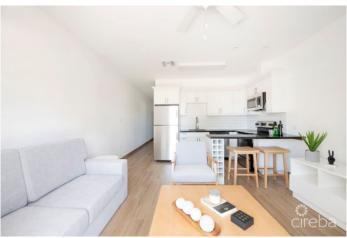

## PROPERTY DESCRIPTION

Situated in the North Sound of Grand Cayman's landmark marine community of Morgan's Harbour, Sea Mist is the most recent nearly completed project of its scale in West Bay. Comprising of 32 one bedroom units and positioned across four apartment blocks, Sea Mist has several key advantages. Features of Sea Mist include enhanced corner units, new construction, high elevation, and low strata fees. Its Proximity to Camana Bay and George Town combined with its quick entry to the short term rental market make this an appealing property for investors and first-time residents alike. Each unit is being sold fully furnished with tastefully curated furniture packages, which also allows for stamp duty savings at closing. The units at Sea Mist are designed to capture the best of island life. Perfectly formed to feel spacious, light and airy, the interiors have a modern feel in a neutral color palette. Wood tile floors Stainless steel appliances Granite countertops Patios/balconies Pool area & cabana Lush landscaping Peaceful doesn't always mean isolated. Not only is Sea Mist highly accessible to the Seven Mile Beach corridor and Camana Bay, but is also within walking distance of some of Cayman's best oceanfront dining, including restaurants like Calypso Grill and Tukka West. Designed to the highest standards, it is difficult to match the combination of facilities & quality in such a tranquil, convenient location in West Bay, a stone's throw away to Seven Mile Beach, Camana Bay and George Town.