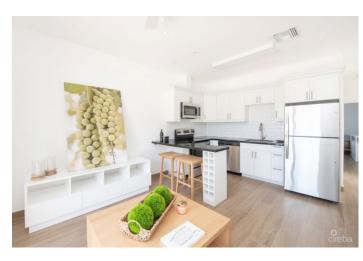

## PROPERTY DESCRIPTION

Situated in the North Sound of Grand Cayman's landmark marine community of Morgan's Harbour, Sea Mist is the most recent nearly completed project of its scale in West Bay. Comprising of 32 one bedroom units and positioned across four apartment blocks, Sea Mist has several key advantages. Features of Sea Mist include enhanced corner units, new construction, high elevation, and low strata fees. Its Proximity to Camana Bay and George Town combined with its quick entry to the short term rental market make this an appealing property for investors and first-time residents alike. Each unit is being sold fully furnished with tastefully curated furniture packages, which also allows for stamp duty savings at closing. The units at Sea Mist are designed to capture the best of island life. Perfectly formed to feel spacious, light and airy, the interiors have a modern feel in a neutral color palette. Wood tile floors Stainless steel appliances Granite countertops Patios/balconies Pool area & cabana Lush landscaping Peaceful doesn't always mean isolated. Not only is Sea Mist highly accessible to the Seven Mile Beach corridor and Camana Bay, but is also within walking distance of some of Cayman's best oceanfront dining, including restaurants like Calypso Grill and Tukka West. Designed to the highest standards, it is difficult to match the combination of facilities & quality in such a tranquil, convenient location in West Bay, a stone's throw away to Seven Mile Beach, Camana Bay and George Town.